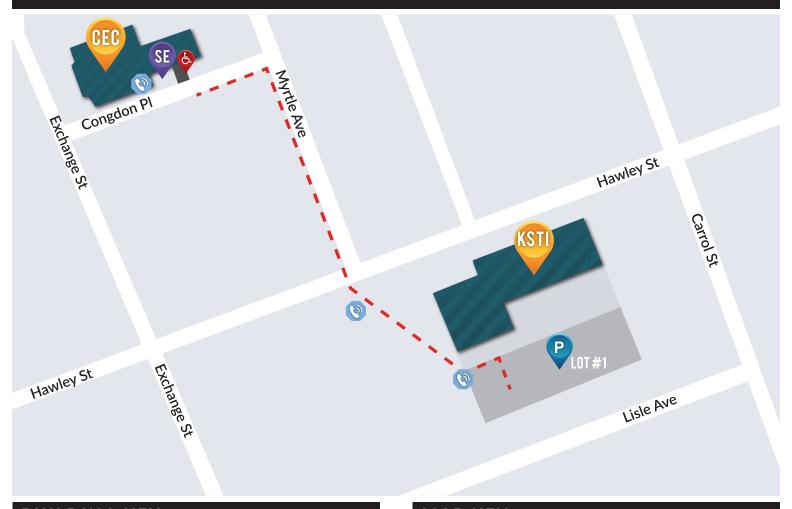

# **CULINARY & EVENT CENTER MAP**

## **BUILDING KEY**

CEC

**Culinary & Event Center** 78 Exchange Street Binghamton, NY 13901

KSTI

Koffman Southern Tier Incubator 120 Hawley Street Binghamton, NY 13901

## **MAP KEY**

LOT #1 STUDENT PARKING (Incubator lower lot)

HANDICAPPED PARKING (Single designated handicapped parking spot)

STUDENT ENTRANCE (Student ID is required to enter)

#### **BLUE LIGHT EMERGENCY PHONES**

(To report an emergency, crimes in progress, or a suspicious person/incident just pick up the receiver. The phone will be answered by the **Emergency Service Department.)**