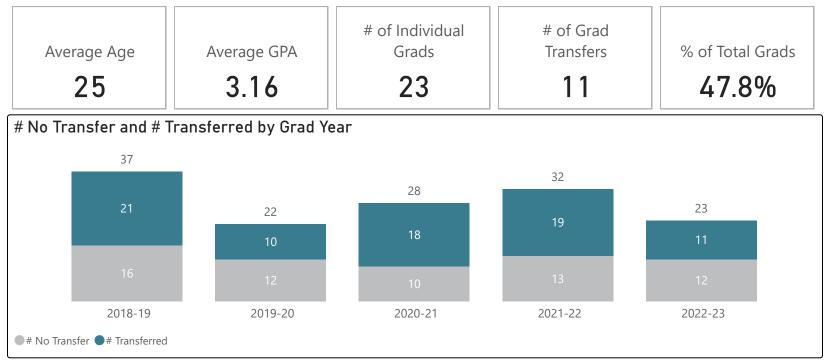

## **Career Program Graduates & Transfers**

The Associate in Applied Science (AAS) and the Associate in Occupational Studies (AOS) degrees are intended for students who seek employment immediately after graduation. Certificate programs are designed to prepare students for immediate entry into an occupation or to enhance knowledge and skills.

Note: Transfer numbers will be typically much lower for these programs as compared to the AA and AS degrees, which are designed specifically for transfer. However, as students may transfer at some point after SUNY Broome, they are included within the report.

### Total Graduates & Transfer Trends

● # of Individual Grads ● # of Grad Transfers