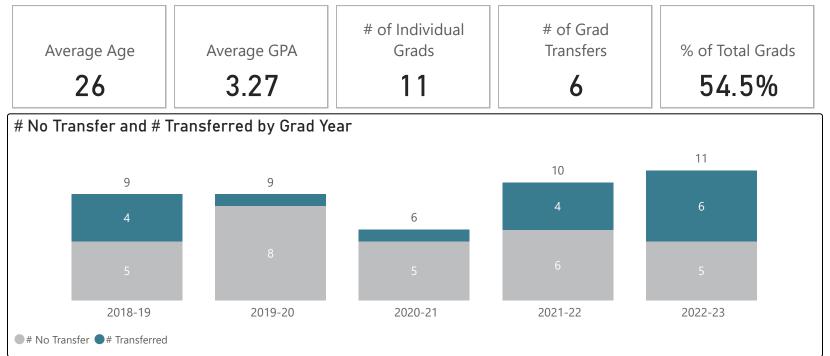

## Computer Science - AS

### 2022-23 Graduates & Transfers

| Top Transfer Institutions         | Transfer Major               | # of Transfers |
|-----------------------------------|------------------------------|----------------|
| SUNY BINGHAMTON                   | COMPUTER SCIENCE             | 28             |
|                                   | COMPUTER INFORMATION SCIENCE | 2              |
| 15<br>SUNY ONEONTA                | COMPUTER SCIENCE BS          | 2              |
| 4                                 |                              |                |
| SUNY OSWEGO                       |                              |                |
| 4                                 |                              |                |
| ROCHESTER INSTITUTE OF TECHNOLOGY |                              |                |
| 3                                 |                              |                |
| SUNY POLYTECHNIC INSTITUTE        |                              |                |
| 3                                 |                              |                |