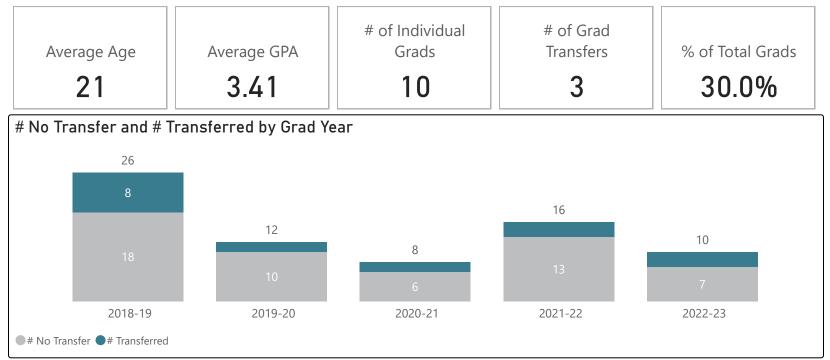

ECON      | 1                   |
|                           |   | ELEMENTARY EDUCATION          | 1                   |
|                           |   | ENGINEERING & MGMT BS         | 1                   |
| LIBERTY UNIVERSITY        |   | EVENT MANAGEMENT              | 1                   |
|                           |   | HUMAN RESOURCE MANAGEMENT     | 1                   |
| 2                         |   | MEDICAL OFFICE ADMINISTRATION | 1                   |
| 2                         |   | NOT APPLICABLE                | 1                   |
|                           |   | PSYCHOLOGY                    | 1                   |

## **Business: Accounting - AAS**

### 2022-23 Graduates & Transfers





## Business: Market/Mgmt/Sales - AAS

#### 2022-23 Graduates & Transfers



## Top Transfer Institutions & Transfer Majors (2018-19 - 2022-23)

| Top Transfer Institutions     | Transfer Major                        | # of Transfers<br>▼ |
|-------------------------------|---------------------------------------|---------------------|
| SUNY BINGHAMTON               | BUSINESS                              | 3                   |
|                               | NOT APPLICABLE                        | 3                   |
| 4                             | BUSINESS ECONOMICS                    | 2                   |
|                               | ONLINE BUSINESS ADMIN BS              | 2                   |
|                               | BA ECONOMICS                          | 1                   |
| BELLEVUE UNIVERSITY           | BA POLITICAL SCIENCE