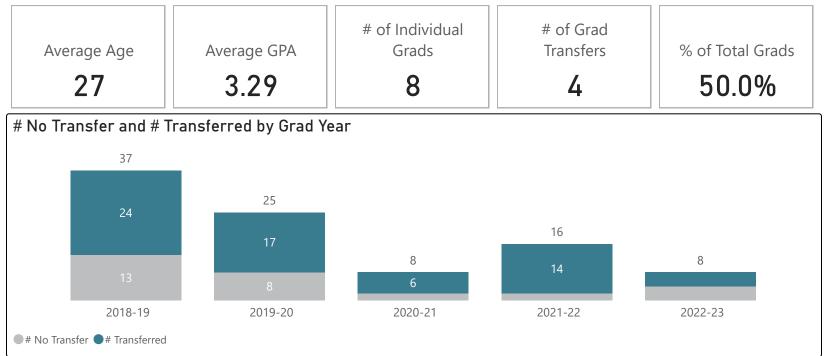

### **Demographics of Graduates**

| Demog  |                          | iduates     | Residency Category       | # of Individual<br>Grads | % of Total<br>Grads<br>▼ |                  |
|--------|--------------------------|-------------|--------------------------|--------------------------|--------------------------|------------------|
| Condor | # of Individual          | % of Total  | Broome                   | 431                      | 60.79%                   | _                |
| Gender | # of individual<br>Grads | Grads       | Other NYS County         | 120                      | 16.93%                   |                  |
|        | Ciddy                    |             | Tioga                    | 59                       | 8.32%                    |                  |
| Female | 458                      | 64.60%      | Out-of-State             | 43                       | 6.06%                    |                  |
| Male   | 251                      | 35.40%      | Chenango                 | 41                       | 5.78%                    |                  |
| Total  | 709                      | 100.00%     | Delaware                 | 10                       | 1.41%                    |                  |
|        |                          |             | Cortland                 | 4                        | 0.56%                    |                  |
|        |                          |             | Unknown                  | 1                        | 0.14%                    |                  |
|        |                          |             | Total                    | 709                      | 100.00%                  | -                |
| Avera  | age Age                  | Average GPA | # of Individual<br>Grads | # of Gra<br>Transfer     |                          | % of Total Grads |
| 2      | 25                       | 3.28        | 709                      | 295                      | 5                        | 41.6%            |

#### **Total Graduates & Transfer Trends**