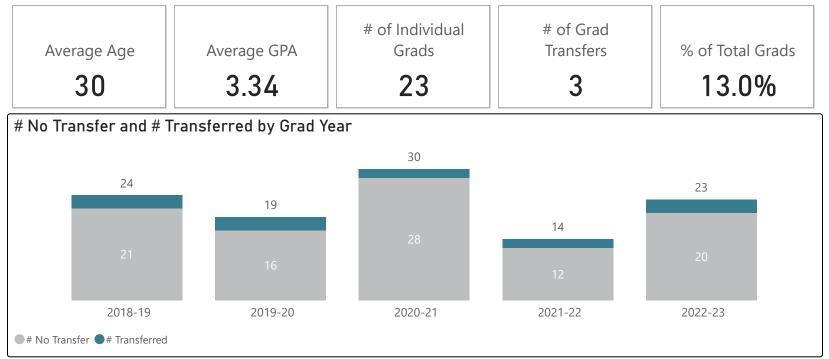

## **Transfer Program Graduates & Transfers**

# The Associate in Arts (AA) degree and the Associate in Science (AS) degree are intended for students who plan to transfer to a four-year institution after graduation.

2022-23 Graduates & Transfers

| Degree Type          | # of<br>Awards | % of Total<br>Awards |
|----------------------|----------------|----------------------|
| Associate in Science | 302            | 90.15%               |
| Associate in Arts    | 33             | 9.85%                |
| Total                | 335            | 100.00%              |

### Total Graduates & Transfer Trends

●# of Individual Grads ●# of Grad Transfers