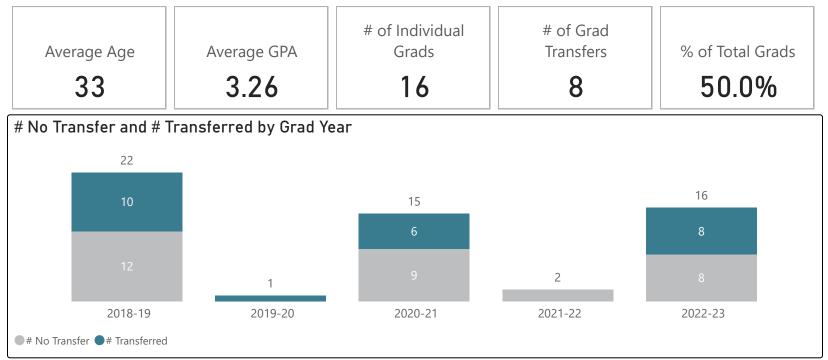

## Nursing - AAS

#### 2022-23 Graduates & Transfers

### Top Transfer Institutions & Transfer Majors (2018-19 - 2022-23)