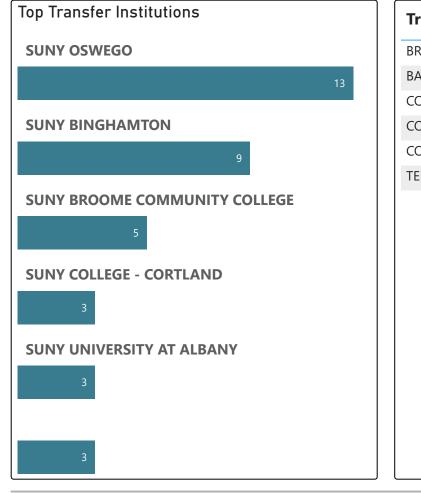

# Top 25 Transfer Institutions (2018-19 - 2022-23)

| Transfer School                                    | # of Transfers<br>▼ |
|----------------------------------------------------|---------------------|
| SUNY BINGHAMTON                                    | 507                 |
| SUNY BROOME COMMUNITY COLLEGE                      | 218                 |
| SUNY COLLEGE - CORTLAND                            | 162                 |
| SUNY ONEONTA                                       | 74                  |
| EMPIRE STATE UNIVERSITY                            | 71                  |
| EXCELSIOR UNIVERSITY                               | 53                  |
| SUNY OSWEGO                                        | 47                  |
| SUNY UNIVERSITY AT BUFFALO                         | 41                  |
| SUNY UNIVERSITY AT ALBANY                          | 40                  |
| SUNY COLLEGE OF TECHNOLOGY @ DELHI                 | 33                  |
| CHAMBERLAIN UNIVERSITY                             | 30                  |
| BELLEVUE UNIVERSITY                                | 25                  |
| SUNY POLYTECHNIC INSTITUTE                         | 23                  |
| SUNY UNIVERSITY - BROCKPORT                        | 21                  |
| SUNY COLLEGE OF TECHNOLOGY AT CANTON               | 18                  |
| CAPELLA UNIVERSITY                                 | 14                  |
| WESTERN GOVERNORS UNIVERSITY                       | 14                  |
| ROCHESTER INSTITUTE OF TECHNOLOGY                  | 13                  |
| STATE UNIVERSITY OF NEW YORK NEW PALTZ             | 13                  |
| THE STATE UNIVERSITY OF NEW YORK COLLEGE @ BUFFALO | 13                  |
| SUNY UPSTATE MEDICAL UNIVERSITY                    | 12                  |
| KEUKA COLLEGE                                      | 10                  |
| SOUTHERN NEW HAMPSHIRE- 09WEEK                     | 10                  |
| CUNY JOHN JAY COLLEGE OF CRIMINAL JUSTICE          | 9                   |
| LIBERTY UNIVERSITY                                 | 9                   |
| MANSFIELD UNIVERSITY                               | 9                   |
| SUNY COBLESKILL                                    | 9                   |