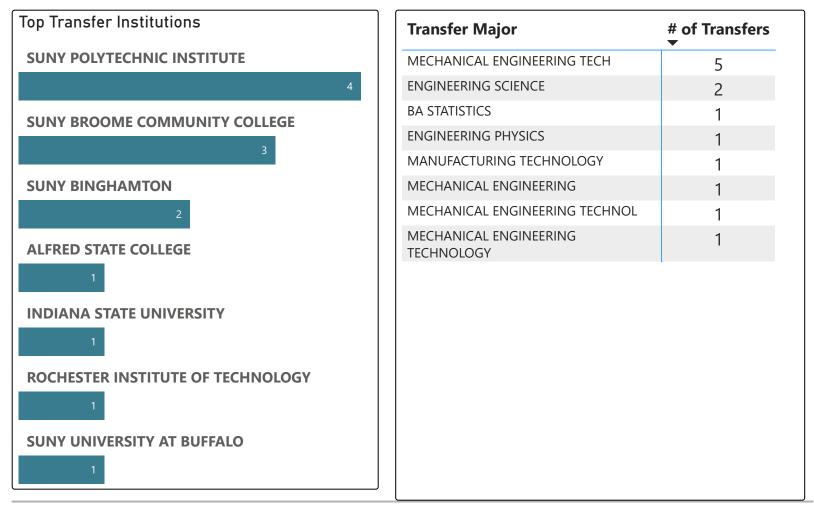

# Engineering Science - AS

### 2022-23 Graduates & Transfers

| Top Transfer Institutions                | Transfer Major            | # of Transfers<br>▼ |
|------------------------------------------|---------------------------|---------------------|
| SUNY BINGHAMTON                          | MECHANICAL ENGINEERING    | 22                  |
|                                          | ELECTRICAL ENGINEERING    | 11                  |
| 35                                       | COMPUTER ENGINEERING      | 8                   |
|                                          | CIVIL ENGINEERING         | 4                   |
|                                          | BIOMEDICAL ENGINEERING    | 3                   |
| SUNY UNIVERSITY AT BUFFALO               | MECHANICAL ENGINEERING BS | 3                   |
|                                          | AEROSPACE ENGINEERING     | 2                   |
| 8                                        | COMPUTER SCIENCE          | 2                   |
|                                          | INDUSTRIAL SYS ENG        | 2                   |
| CLARKSON UNIVERSITY                      |                           |                     |
| 5                                        |                           |                     |
| <b>ROCHESTER INSTITUTE OF TECHNOLOGY</b> |                           |                     |