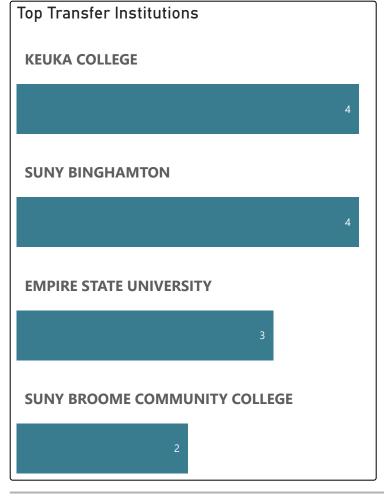

# Top 25 Transfer Institutions (2018-19 - 2022-23)

| Transfer School                                    | # of Transfers<br>▼ |
|----------------------------------------------------|---------------------|
| SUNY BINGHAMTON                                    | 507                 |
| SUNY BROOME COMMUNITY COLLEGE                      | 218                 |
| SUNY COLLEGE - CORTLAND                            | 162                 |
| SUNY ONEONTA                                       | 74                  |
| EMPIRE STATE UNIVERSITY                            | 71                  |
| EXCELSIOR UNIVERSITY                               | 53                  |
| SUNY OSWEGO                                        | 47                  |
| SUNY UNIVERSITY AT BUFFALO                         | 41                  |
| SUNY UNIVERSITY AT ALBANY                          | 40                  |
| SUNY COLLEGE OF TECHNOLOGY @ DELHI                 | 33                  |
| CHAMBERLAIN UNIVERSITY                             | 30                  |
| BELLEVUE UNIVERSITY                                | 25                  |
| SUNY POLYTECHNIC INSTITUTE                         | 23                  |
| SUNY UNIVERSITY - BROCKPORT                        | 21                  |
| SUNY COLLEGE OF TECHNOLOGY AT CANTON               | 18                  |
| CAPELLA UNIVERSITY                                 | 14                  |
| WESTERN GOVERNORS UNIVERSITY                       | 14                  |
| ROCHESTER INSTITUTE OF TECHNOLOGY                  | 13                  |
| STATE UNIVERSITY OF NEW YORK NEW PALTZ             | 13                  |
| THE STATE UNIVERSITY OF NEW YORK COLLEGE @ BUFFALO | 13                  |
| SUNY UPSTATE MEDICAL UNIVERSITY                    | 12                  |
| KEUKA COLLEGE                                      | 10                  |
| SOUTHERN NEW HAMPSHIRE- 09WEEK                     | 10                  |
| CUNY JOHN JAY COLLEGE OF CRIMINAL JUSTICE          | 9                   |
| LIBERTY UNIVERSITY                                 | 9                   |
| MANSFIELD UNIVERSITY                               | 9                   |
| SUNY COBLESKILL                                    | 9                   |

## **Transfer Program Graduates & Transfers**