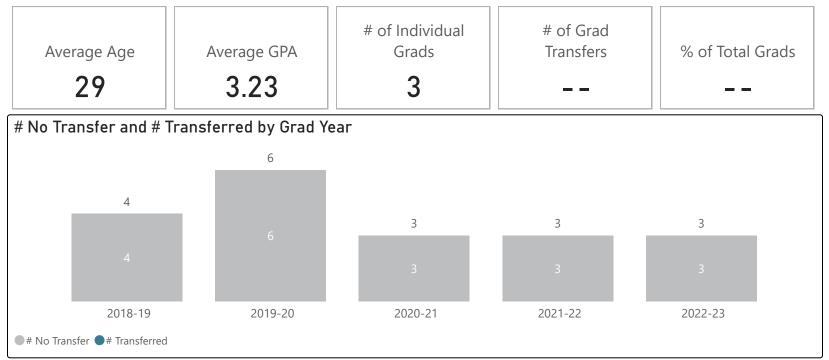

|
|                           |                 |                |
|                           |                 |                |
|                           |                 |                |
| PURDUE UNIVERSITY GLOBAL  |                 |                |
|                           |                 |                |
| 1                         |                 |                |
|                           |                 |                |
|                           |                 |                |
|                           |                 |                |
|                           |                 |                |
|                           |                 |                |

## Manufacturing Technology - AAS

#### 2022-23 Graduates & Transfers



| Top Transfer Institutions     | Transfer Major            | # of Transfers |
|-------------------------------|---------------------------|----------------|
|                               | MECHANICAL ENGINEERING TE | CH 1           |
|                               |                           |                |
|                               |                           |                |
|                               |                           |                |
|                               |                           |                |
| SUNY BROOME COMMUNITY COLLEGE |                           |                |
|                               |                           |                |
| 1                             |                           |                |
|