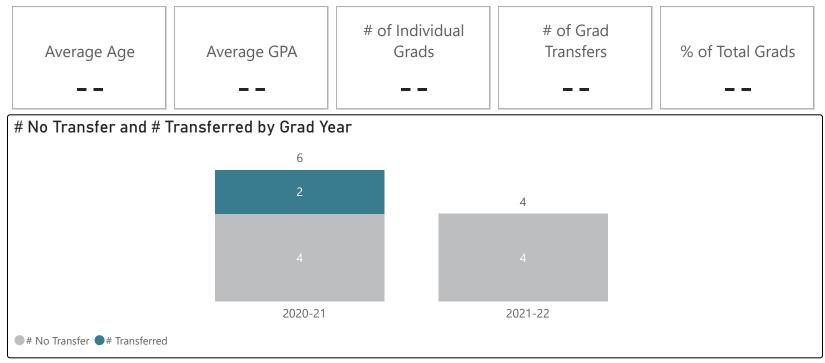

#### **Total Graduates & Transfer Trends**

# of Individual Grads

### Total Graduates & Transfer Trends

●# of Individual Grads ●# of Grad Transfers