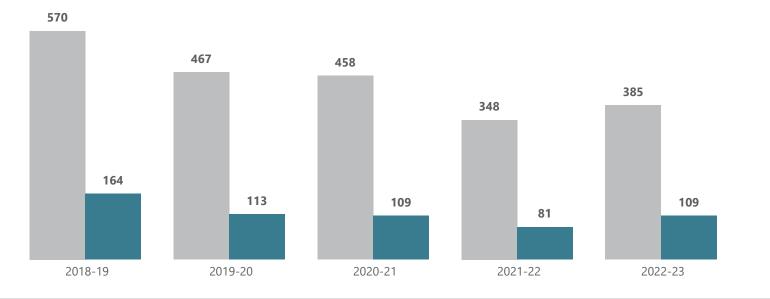

#### **Total Graduates & Transfer Trends**

### Total Graduates & Transfer Trends

●# of Individual Grads ●# of Grad Transfers

### Total Graduates & Transfer Trends

● # of Individual Grads ● # of Grad Transfers