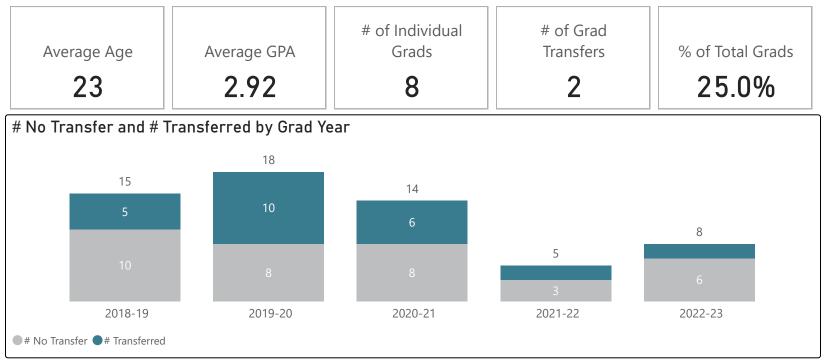

## Nursing - AAS

#### 2022-23 Graduates & Transfers

### Top Transfer Institutions & Transfer Majors (2018-19 - 2022-23)