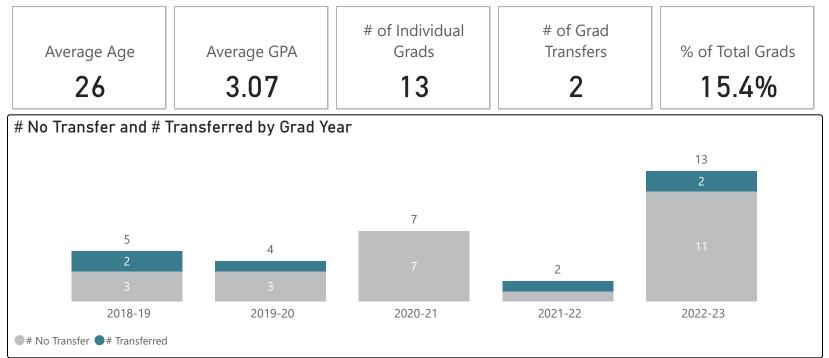

## Paramedic - AAS

#### 2022-23 Graduates & Transfers

| Transfer Major                 | # of Transfers<br>▼ |
|--------------------------------|---------------------|
| NURSING                        | 2                   |
| BA PSYCHOLOGY                  | 1                   |
| EMERGENCY MANAGEMENT           | 1                   |
| HEALTH SCIENCE TECHNOLOGY      | 1                   |
| INTEREST IN BIOLOGICAL SCIENCE | 1                   |
| LA LIBERAL ARTS AA             | 1                   |
| NO PROGRAM                     | 1                   |
| NURSING RN TO BS ONLINE        | 1                   |