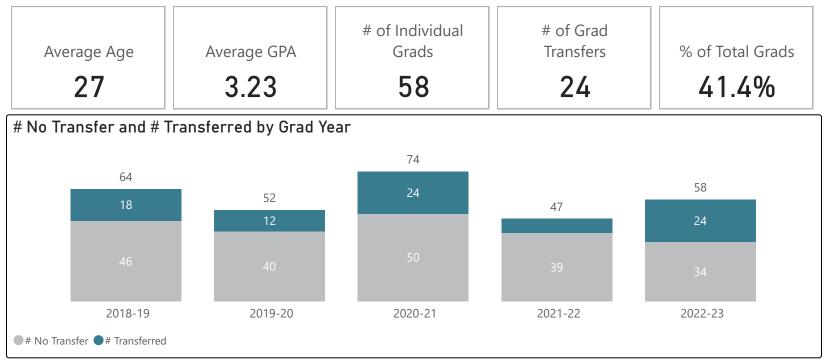

## **Transfer Program Graduates & Transfers**

# The Associate in Arts (AA) degree and the Associate in Science (AS) degree are intended for students who plan to transfer to a four-year institution after graduation.

2022-23 Graduates & Transfers

| Degree Type          | # of<br>Awards | % of Total<br>Awards |
|----------------------|----------------|----------------------|
| Associate in Science | 302            | 90.15%               |
| Associate in Arts    | 33             | 9.85%                |
| Total                | 335            | 100.00%              |