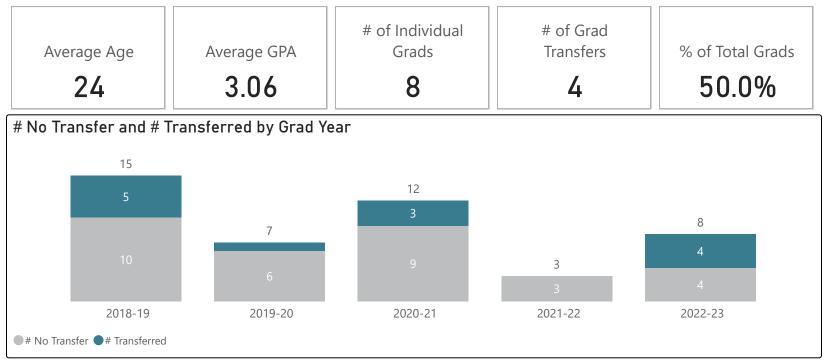

# Nursing - Evening Weekender - AAS

#### 2022-23 Graduates & Transfers

| Transfer Major          | # of Transfers |
|-------------------------|----------------|
| NURSING                 | 11             |
| NOT APPLICABLE          | 9              |
| NURSING RN TO BS ONLINE | 9              |
| NURSING RN TO BSN       | 8              |
|                         |                |
|                         |                |
|                         |                |
|                         |                |
|                         |                |
|                         |                |
|                         |                |
|                         |                |
|                         |                |
|                         |                |
|                         |                |
|                         |                |