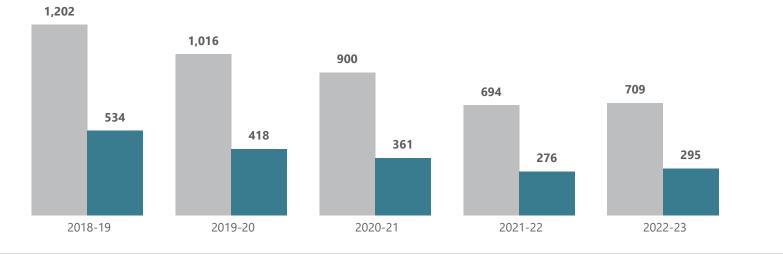

#### **Total Graduates & Transfer Trends**

# of Individual Grads

### Total Graduates & Transfer Trends

●# of Individual Grads ●# of Grad Transfers