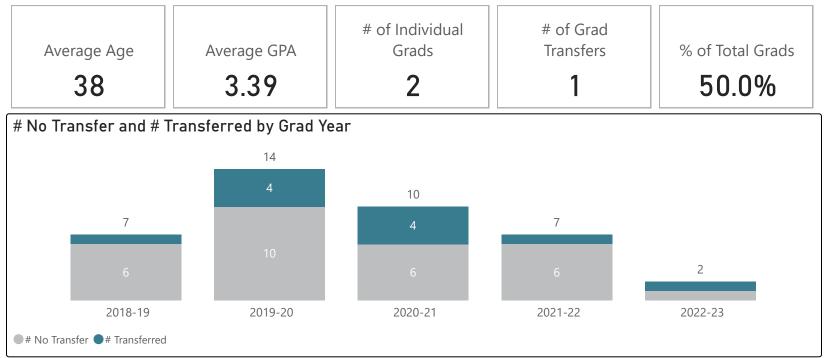

## **Career Program Graduates & Transfers**

The Associate in Applied Science (AAS) and the Associate in Occupational Studies (AOS) degrees are intended for students who seek employment immediately after graduation. Certificate programs are designed to prepare students for immediate entry into an occupation or to enhance knowledge and skills.

Note: Transfer numbers will be typically much lower for these programs as compared to the AA and AS degrees, which are designed specifically for transfer. However, as students may transfer at some point after SUNY Broome, they are included within the report.

|             |                         |                                   | # of<br>Awards | % of lotal<br>Awards          |                               |
|-------------|-------------------------|-----------------------------------|----------------|-------------------------------|-------------------------------|
|             | Associate in Applied    | Science                           | 341            | 84.20%                        |                               |
|             | Associate in Occupat    | tional Science                    | 1              | 0.25%                         |                               |
|             | Certificate             |                                   | 63             | 15.56%                        |                               |
|             | Total                   |                                   | 405            | 100.00%                       |                               |
| Average Age | Average GPA <b>3.25</b> | # of Indivi<br>Grads<br><b>38</b> | ;              | # of Grad<br>Transfers<br>109 | % of Total Grads <b>28.3%</b> |