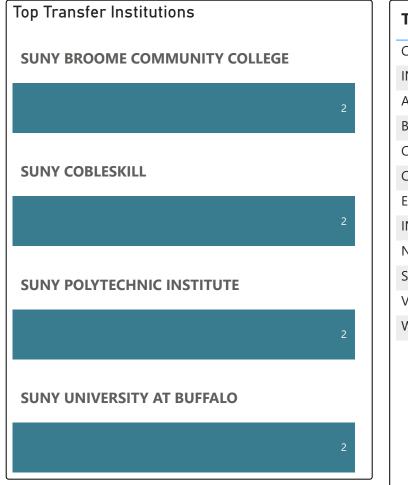

# Top 25 Transfer Institutions (2018-19 - 2022-23)

| Transfer School                                    | # of Transfers<br>▼ |
|----------------------------------------------------|---------------------|
| SUNY BINGHAMTON                                    | 507                 |
| SUNY BROOME COMMUNITY COLLEGE                      | 218                 |
| SUNY COLLEGE - CORTLAND                            | 162                 |
| SUNY ONEONTA                                       | 74                  |
| EMPIRE STATE UNIVERSITY                            | 71                  |
| EXCELSIOR UNIVERSITY                               | 53                  |
| SUNY OSWEGO                                        | 47                  |
| SUNY UNIVERSITY AT BUFFALO                         | 41                  |
| SUNY UNIVERSITY AT ALBANY                          | 40                  |
| SUNY COLLEGE OF TECHNOLOGY @ DELHI                 | 33                  |
| CHAMBERLAIN UNIVERSITY                             | 30                  |
| BELLEVUE UNIVERSITY                                | 25                  |
| SUNY POLYTECHNIC INSTITUTE                         | 23                  |
| SUNY UNIVERSITY - BROCKPORT                        | 21                  |
| SUNY COLLEGE OF TECHNOLOGY AT CANTON               | 18                  |
| CAPELLA UNIVERSITY                                 | 14                  |
| WESTERN GOVERNORS UNIVERSITY                       | 14                  |
| ROCHESTER INSTITUTE OF TECHNOLOGY                  | 13                  |
| STATE UNIVERSITY OF NEW YORK NEW PALTZ             | 13                  |
| THE STATE UNIVERSITY OF NEW YORK COLLEGE @ BUFFALO | 13                  |
| SUNY UPSTATE MEDICAL UNIVERSITY                    | 12                  |
| KEUKA COLLEGE                                      | 10                  |
| SOUTHERN NEW HAMPSHIRE- 09WEEK                     | 10                  |
| CUNY JOHN JAY COLLEGE OF CRIMINAL JUSTICE          | 9                   |
| LIBERTY UNIVERSITY                                 | 9                   |
| MANSFIELD UNIVERSITY                               | 9                   |
| SUNY COBLESKILL                                    | 9                   |