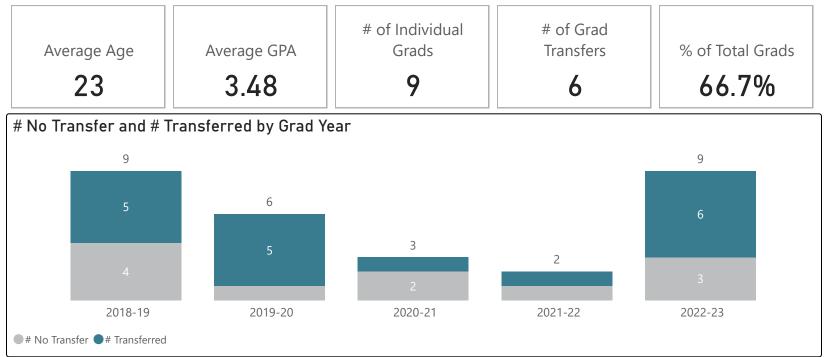

#### **Total Graduates & Transfer Trends**

# of Individual Grads

### Total Graduates & Transfer Trends

●# of Individual Grads ●# of Grad Transfers