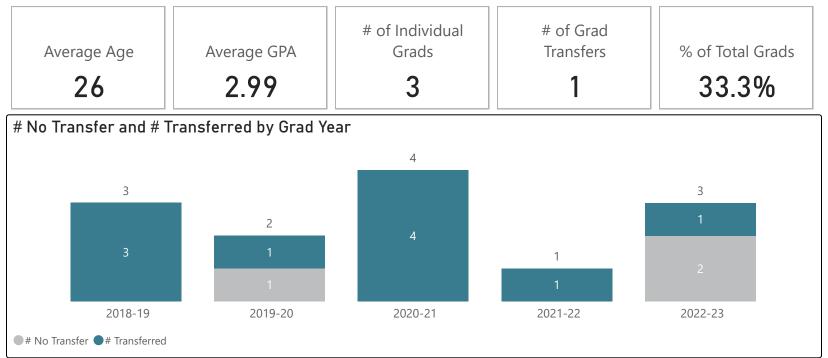

|
| 2                             | BS CHEMISTRY                | 3              |
| 2 SUNY COLLEGE - CORTLAND     | BS BIOCHEMISTRY             | 2              |
| SUNY COLLEGE - GENESEO        |                             |                |
| SUNY ONEONTA                  |                             |                |
| 2                             |                             |                |
| SUNY UNIVERSITY AT ALBANY     |                             |                |
| 2                             |                             |                |
| SUNY UNIVERSITY AT BUFFALO    |                             |                |
| 2                             |                             |                |

## Mathematics - AS

#### 2022-23 Graduates & Transfers





| Transfer Major                | # of Transfers<br>▼ |
|-------------------------------|---------------------|
| MATHEMATICS                   | 2                   |
| ACCOUNTING                    | 1                   |
| ADOLES EDUC PHYSICS MATH WAIT | 1                   |
| BA MATHEMATICAL SCIENCES      | 1                   |
| COMPUTER SCIENCE              | 1                   |
| ELECTRICAL ENGINEERING        | 1                   |
| INTENDED MATHEMATICS          | 1                   |
| MATBS                         | 1                   |
| PROFESSIONAL ACCOUNTING       | 1                   |
| SCIENCE MATH TECHNOLOGY       | 1                   |
|                               |                     |

## Music - AS

### 2022-23 Graduates & Transfers





# **Music Rec