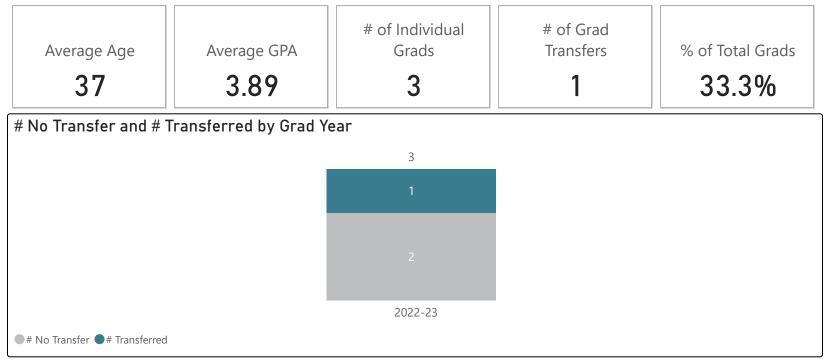

## Web Development and Management - AAS

#### 2022-23 Graduates & Transfers

### Top Transfer Institutions & Transfer Majors (2018-19 - 2022-23)

| Transfer Major                 | # of Transfers |
|--------------------------------|----------------|
| CLINICAL MENTAL HEALTH COUNSEL | 1              |
| COMPUTER INFORMATION SYSTEMS   | 1              |
| COMPUTER SCIENCE               | 1              |
| WEB DEVELOPMENT                | 1              |
|                                |                |
|                                |                |
|                                |                |
|                                |                |
|                                |                |
|                                |                |