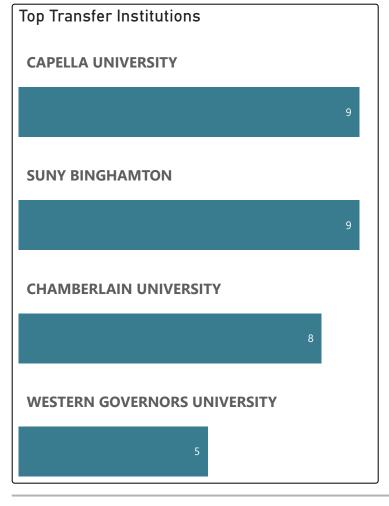

# Nursing - Evening Weekender - AAS

#### 2022-23 Graduates & Transfers

| Transfer Major          | # of Transfers |
|-------------------------|----------------|
| NURSING                 | 11             |
| NOT APPLICABLE          | 9              |
| NURSING RN TO BS ONLINE | 9              |
| NURSING RN TO BSN       | 8              |
|                         |                |
|                         |                |
|                         |                |
|                         |                |
|                         |                |
|                         |                |
|                         |                |
|                         |                |
|                         |                |
|                         |                |
|                         |                |
|                         |                |