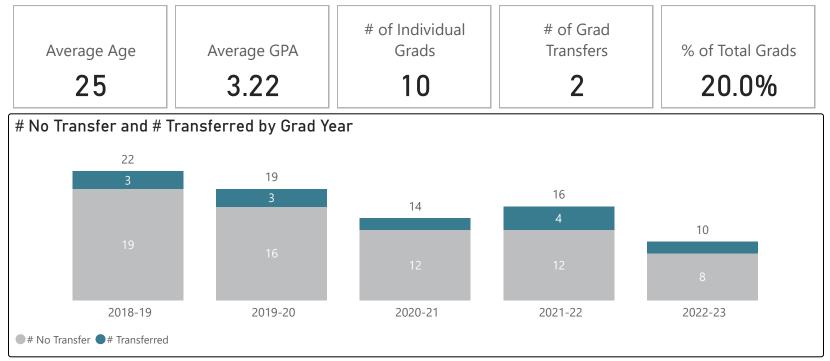

#### **Total Graduates & Transfer Trends**

### Total Graduates & Transfer Trends

●# of Individual Grads ●# of Grad Transfers

### Total Graduates & Transfer Trends

● # of Individual Grads ● # of Grad Transfers