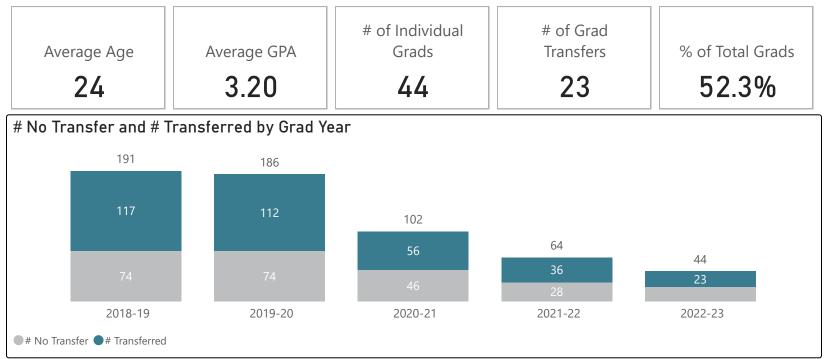

### **Demographics of Graduates**

| Demog  |                          | iduates     | Residency Category       | # of Individual<br>Grads | % of Total<br>Grads<br>▼ |                  |
|--------|--------------------------|-------------|--------------------------|--------------------------|--------------------------|------------------|
| Condor | # of Individual          | % of Total  | Broome                   | 431                      | 60.79%                   | _                |
| Gender | # of individual<br>Grads | Grads       | Other NYS County         | 120                      | 16.93%                   |                  |
|        | Ciddy                    |             | Tioga                    | 59                       | 8.32%                    |                  |
| Female | 458                      | 64.60%      | Out-of-State             | 43                       | 6.06%                    |                  |
| Male   | 251                      | 35.40%      | Chenango                 | 41                       | 5.78%                    |                  |
| Total  | 709                      | 100.00%     | Delaware                 | 10                       | 1.41%                    |                  |
|        |                          |             | Cortland                 | 4                        | 0.56%                    |                  |
|        |                          |             | Unknown                  | 1                        | 0.14%                    |                  |
|        |                          |             | Total                    | 709                      | 100.00%                  | -                |
| Avera  | age Age                  | Average GPA | # of Individual<br>Grads | # of Gra<br>Transfer     |                          | % of Total Grads |
| 2      | 25                       | 3.28        | 709                      | 295                      | 5                        | 41.6%            |

#### **Total Graduates & Transfer Trends**

# of Individual Grads