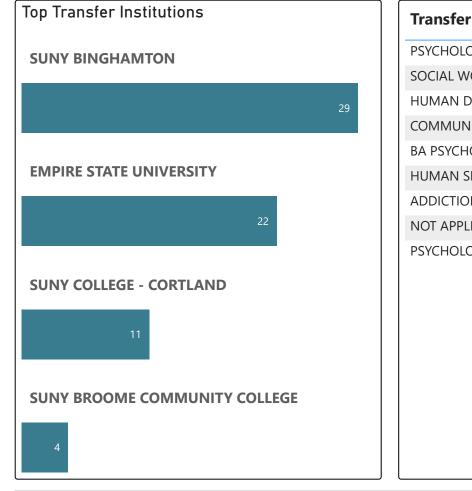

# Top 25 Transfer Institutions (2018-19 - 2022-23)

| Transfer School                                    | # of Transfers<br>▼ |
|----------------------------------------------------|---------------------|
| SUNY BINGHAMTON                                    | 507                 |
| SUNY BROOME COMMUNITY COLLEGE                      | 218                 |
| SUNY COLLEGE - CORTLAND                            | 162                 |
| SUNY ONEONTA                                       | 74                  |
| EMPIRE STATE UNIVERSITY                            | 71                  |
| EXCELSIOR UNIVERSITY                               | 53                  |
| SUNY OSWEGO                                        | 47                  |
| SUNY UNIVERSITY AT BUFFALO                         | 41                  |
| SUNY UNIVERSITY AT ALBANY                          | 40                  |
| SUNY COLLEGE OF TECHNOLOGY @ DELHI                 | 33                  |
| CHAMBERLAIN UNIVERSITY                             | 30                  |
| BELLEVUE UNIVERSITY                                | 25                  |
| SUNY POLYTECHNIC INSTITUTE                         | 23                  |
| SUNY UNIVERSITY - BROCKPORT                        | 21                  |
| SUNY COLLEGE OF TECHNOLOGY AT CANTON               | 18                  |
| CAPELLA UNIVERSITY                                 | 14                  |
| WESTERN GOVERNORS UNIVERSITY                       | 14                  |
| ROCHESTER INSTITUTE OF TECHNOLOGY                  | 13                  |
| STATE UNIVERSITY OF NEW YORK NEW PALTZ             | 13                  |
| THE STATE UNIVERSITY OF NEW YORK COLLEGE @ BUFFALO | 13                  |
| SUNY UPSTATE MEDICAL UNIVERSITY                    | 12                  |
| KEUKA COLLEGE                                      | 10                  |
| SOUTHERN NEW HAMPSHIRE- 09WEEK                     | 10                  |
| CUNY JOHN JAY COLLEGE OF CRIMINAL JUSTICE          | 9                   |
| LIBERTY UNIVERSITY                                 | 9                   |
| MANSFIELD UNIVERSITY                               | 9                   |
| SUNY COBLESKILL                                    | 9                   |