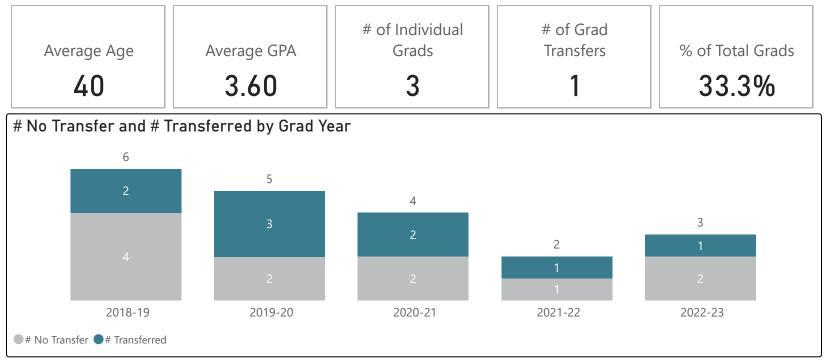

ND TECHNOLOGY MGMT          | 1                   |
|                               | BUSINESS LEADERSHIP AND<br>MANAGEMENT | 1                   |
| 3                             | BUSINESS MANAGEMENT                   | 1                   |
|                               | CHILDHD EARLY CHILDHD B6 WAIT         | 1                   |
| SUNY BROOME COMMUNITY COLLEGE | INDIVIDUAL STUDIES                    | 1                   |
| SONT BROOME COMMONITY COLLEGE | MARKETING MAJOR INTENT                | 1                   |
| 3                             | RADIOLOGIC TECHNOLOGY                 | 1                   |
|                               |                                       |                     |

# Chemical Dependency Counseling - AAS

### 2022-23 Graduates & Transfers





| Transfer Major           | # of Transfers<br>▼ |
|--------------------------|---------------------|
| COMMUNITY HUMAN SERVICES | 2                   |
| HUMAN DEVELOPMENT        | 2                   |
| SOCIAL WORK              | 2                   |
| ADDICTION STUDIES        | 1                   |
| NURSING                  | 1                   |
|                          |                     |
|                          |                     |
|                          |                     |
|                          |                     |
|                          |                     |
|                          |                     |
|                          |                     |
|                          |                     |
|                          |