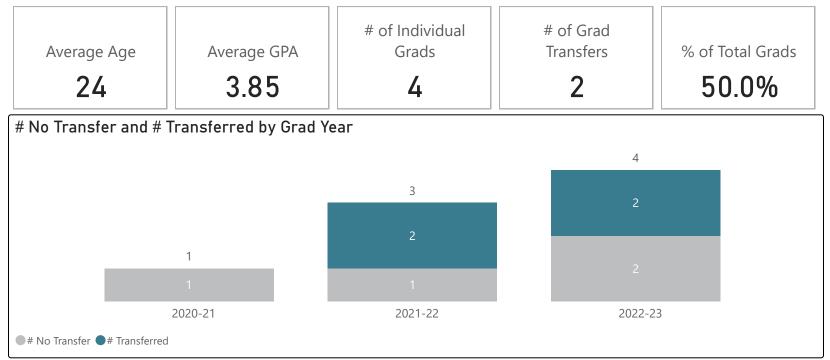

E OF TECHNOLOGY    | HEALTHCARE MANAGEMENT                         | 1              |
|                                      | SPECIAL EDUCATION                             | 1              |
| SUNY BROOME COMMUNITY COLLEGE        | WEB DEVELOPMENT AND MANAGEMENT                | 1              |
| SUNY HUDSON VALLEY COMMUNITY COLLEGE |                                               | I              |
| SUNY ONEONTA                         |                                               |                |
| WEBER STATE UNIVERSITY               |                                               |                |
| WESTERN GOVERNORS UNIVERSITY         |                                               |                |

## Web Development and Management - AAS

#### 2022-23 Graduates & Transfers



### Top Transfer Institutions & Transfer Majors (2018-19 - 2022-23)



| Transfer Major                 | # of Transfers |
|--------------------------------|----------------|
| CLINICAL MENTAL HEALTH COUNSEL | 1              |
| COMPUTER INFORMATION SYSTEMS   | 1              |
| COMPUTER SCIENCE               | 1              |
| WEB DEVELOPMENT                | 1              |
|                                |                |
|                                |                |
|                                |                |
|                                |                |
|                                |                |
|                                |                |

# **Beat Production and Recording - CERT**

#### 2022-23 Graduates & Transfers



| Top Transfer Insti