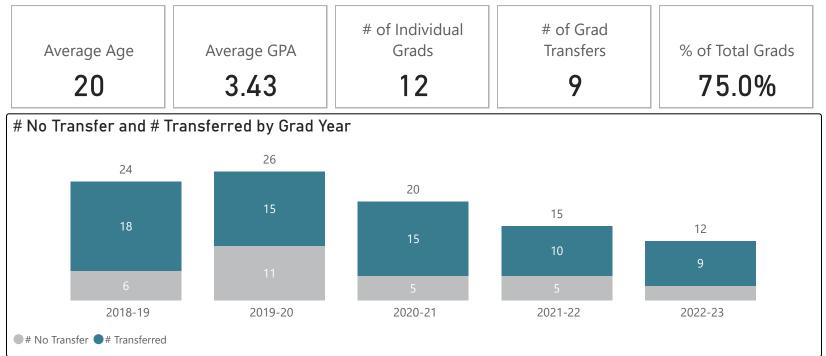

## **Career Program Graduates & Transfers**

The Associate in Applied Science (AAS) and the Associate in Occupational Studies (AOS) degrees are intended for students who seek employment immediately after graduation. Certificate programs are designed to prepare students for immediate entry into an occupation or to enhance knowledge and skills.

Note: Transfer numbers will be typically much lower for these programs as compared to the AA and AS degrees, which are designed specifically for transfer. However, as students may transfer at some point after SUNY Broome, they are included within the report.

|             |                         |                                   | # of<br>Awards | % of lotal<br>Awards          |                               |
|-------------|-------------------------|-----------------------------------|----------------|-------------------------------|-------------------------------|
|             | Associate in Applied    | Science                           | 341            | 84.20%                        |                               |
|             | Associate in Occupat    | tional Science                    | 1              | 0.25%                         |                               |
|             | Certificate             |                                   | 63             | 15.56%                        |                               |
|             | Total                   |                                   | 405            | 100.00%                       |                               |
| Average Age | Average GPA <b>3.25</b> | # of Indivi<br>Grads<br><b>38</b> | ;              | # of Grad<br>Transfers<br>109 | % of Total Grads <b>28.3%</b> |