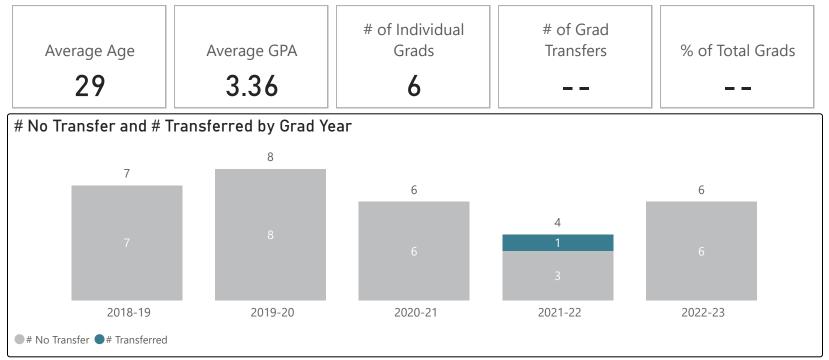

## Nursing - AAS

#### 2022-23 Graduates & Transfers

### Top Transfer Institutions & Transfer Majors (2018-19 - 2022-23)