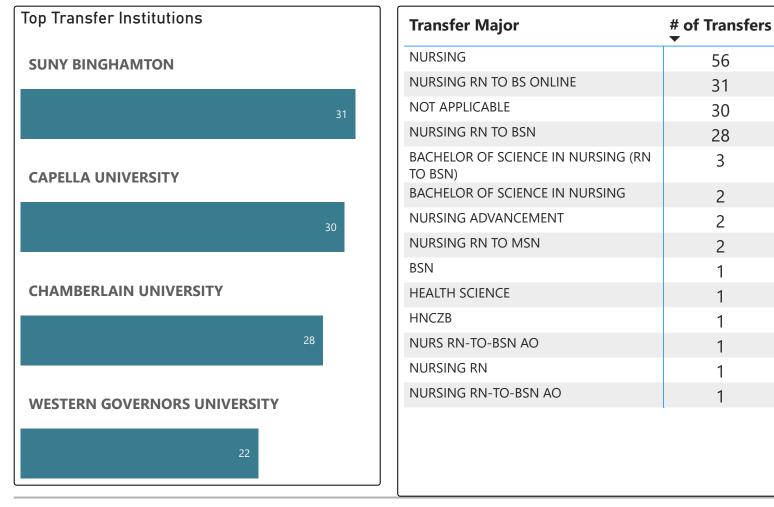

## Nursing - AAS

#### 2022-23 Graduates & Transfers

### Top Transfer Institutions & Transfer Majors (2018-19 - 2022-23)