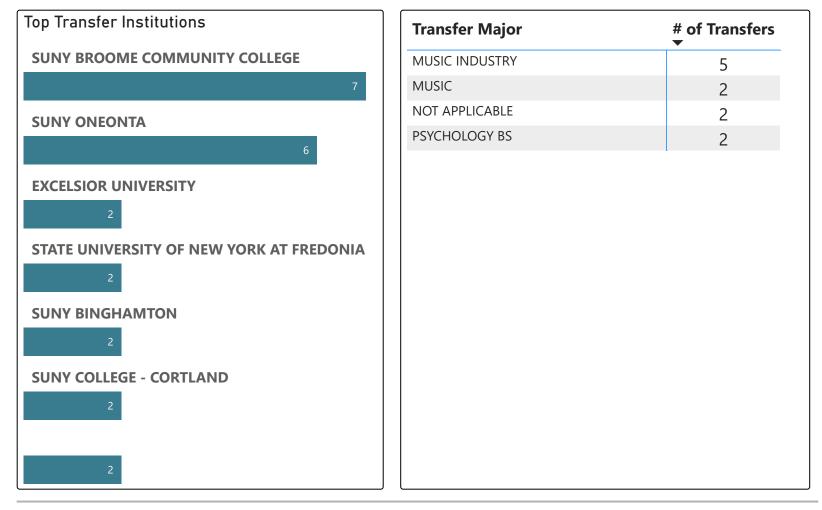

## Nursing - AAS

#### 2022-23 Graduates & Transfers

### Top Transfer Institutions & Transfer Majors (2018-19 - 2022-23)