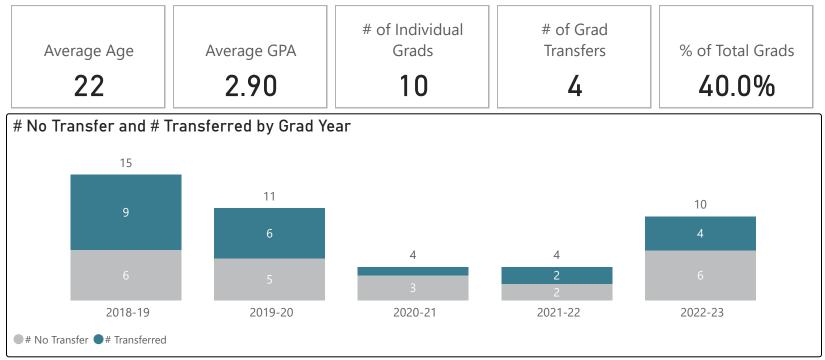

# **Music Recording and Production - AS**

#### 2022-23 Graduates & Transfers

| Top Transfer Institutions | Transfer Major      | # of Transfers |
|---------------------------|---------------------|----------------|
|                           | BA AFRICANA STUDIES | 1              |
|                           |                     |                |
|                           |                     |                |
|                           |                     |                |
|                           |                     |                |
| SUNY BINGHAMTON           |                     |                |
|                           |                     |                |
| 1                         |                     |                |
|                           |                     |                |
|                           |                     |                |
|                           |                     |                |
|                           |                     |                |
|                           |                     |                |
|                           |                     |                |