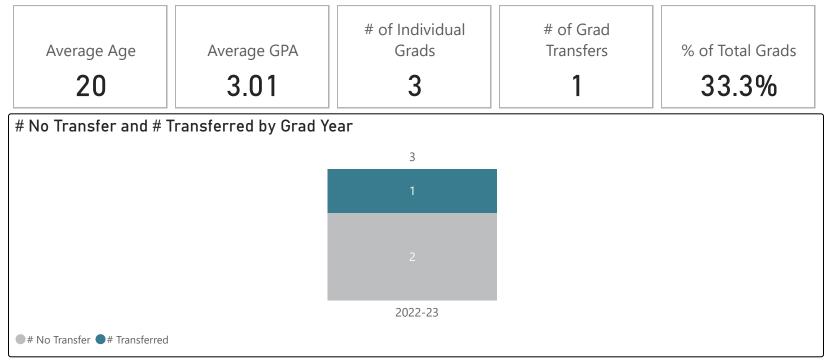

## **Communications and Media Arts - AS**

#### 2022-23 Graduates & Transfers

| Transfer Major             | # of Transfers<br>▼ |
|----------------------------|---------------------|
| BROADCASTING AND MASS COMM | 8                   |
| BA CINEMA                  | 3                   |
| COMMUNICATION              | 3                   |
| COMMUNICATION STUDIES      | 2                   |
| COMMUNICATIONS             | 2                   |
| TELEVISION AND FILM ARTS   | 2                   |
|                            |                     |
|                            |                     |
|                            |                     |
|                            |                     |
|                            |                     |
|                            |                     |
|                            |                     |