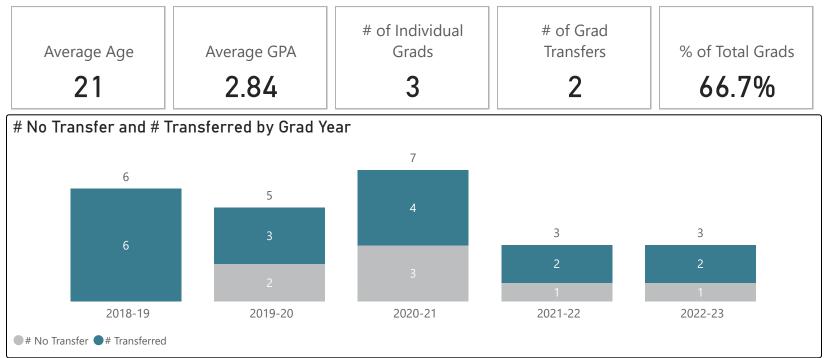

# Sport Studies - AS

#### 2022-23 Graduates & Transfers

| Top Transfer Institutions                 | Transfer Major                | # of Transfers |
|-------------------------------------------|-------------------------------|----------------|
| SUNY COLLEGE - CORTLAND                   | PHYSICAL EDUC MAJOR K 12      | 7              |
| 15                                        | PHYSICAL EDUC MAJOR K 12 WAIT | 5              |
|                                           | EXERCISE SCIENCE              | 3              |
| CUNY JOHN JAY COLLEGE OF CRIMINAL JUSTICE | NETWORK ENGINEERING SECURITY  | 1              |
| 1                                         | REC INDUST & THERAP REC       | 1              |
|                                           | SELECTED STUDIES              | 1              |
| CUNY LEHMAN COLLEGE                       | SOCIOLOGY                     | 1              |
| 1                                         | SPORT STUDIES                 | 1              |
| SLIPPERY ROCK UNIVERSITY                  |                               |                |
| SPRINGFIELD COLLEGE                       |                               |                |
| <b>WESTERN GOVERNORS UNIVERSITY</b>       |                               |                |