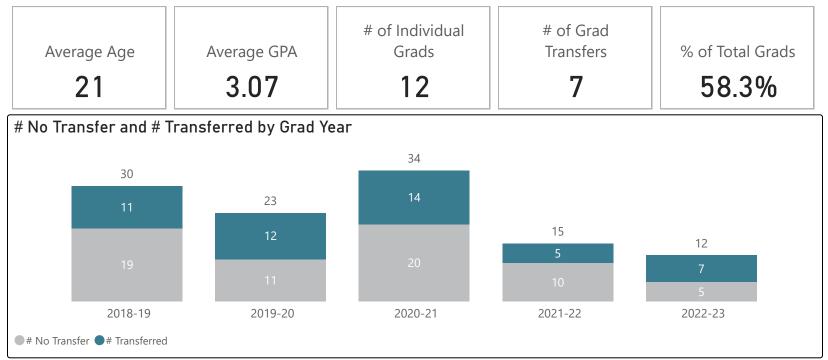

## **Transfer Program Graduates & Transfers**

# The Associate in Arts (AA) degree and the Associate in Science (AS) degree are intended for students who plan to transfer to a four-year institution after graduation.

2022-23 Graduates & Transfers

| Degree Type          | # of<br>Awards | % of Total<br>Awards |
|----------------------|----------------|----------------------|
| Associate in Science | 302            | 90.15%               |
| Associate in Arts    | 33             | 9.85%                |
| Total                | 335            | 100.00%              |

### Total Graduates & Transfer Trends

●# of Individual Grads ●# of Grad Transfers