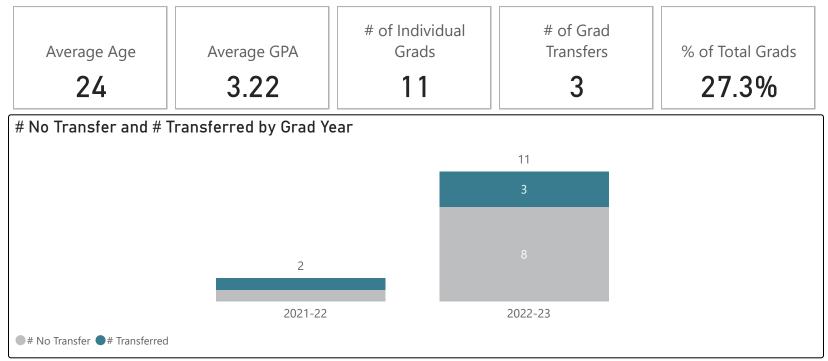

## **Career Program Graduates & Transfers**

The Associate in Applied Science (AAS) and the Associate in Occupational Studies (AOS) degrees are intended for students who seek employment immediately after graduation. Certificate programs are designed to prepare students for immediate entry into an occupation or to enhance knowledge and skills.

Note: Transfer numbers will be typically much lower for these programs as compared to the AA and AS degrees, which are designed specifically for transfer. However, as students may transfer at some point after SUNY Broome, they are included within the report.

|             |                         |                                   | # of<br>Awards | % of lotal<br>Awards          |                               |
|-------------|-------------------------|-----------------------------------|----------------|-------------------------------|-------------------------------|
|             | Associate in Applied    | Science                           | 341            | 84.20%                        |                               |
|             | Associate in Occupat    | tional Science                    | 1              | 0.25%                         |                               |
|             | Certificate             |                                   | 63             | 15.56%                        |                               |
|             | Total                   |                                   | 405            | 100.00%                       |                               |
| Average Age | Average GPA <b>3.25</b> | # of Indivi<br>Grads<br><b>38</b> | ;              | # of Grad<br>Transfers<br>109 | % of Total Grads <b>28.3%</b> |

### Total Graduates & Transfer Trends

● # of Individual Grads ● # of Grad Transfers