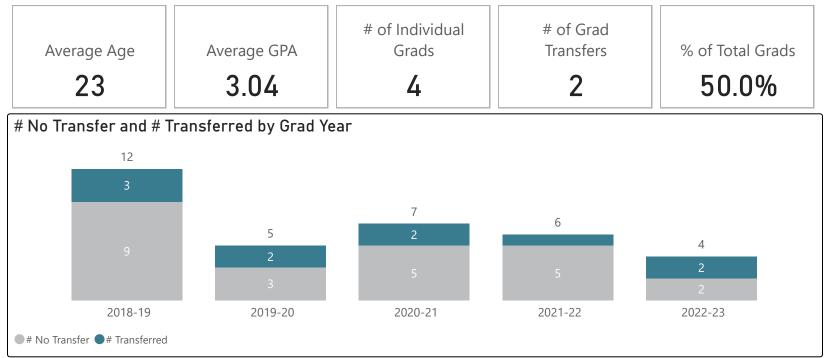

# Engineering Science - AS

### 2022-23 Graduates & Transfers

| Top Transfer Institutions                | Transfer Major            | # of Transfers<br>▼ |
|------------------------------------------|---------------------------|---------------------|
| SUNY BINGHAMTON                          | MECHANICAL ENGINEERING    | 22                  |
|                                          | ELECTRICAL ENGINEERING    | 11                  |
| 35                                       | COMPUTER ENGINEERING      | 8                   |
|                                          | CIVIL ENGINEERING         | 4                   |
|                                          | BIOMEDICAL ENGINEERING    | 3                   |
| SUNY UNIVERSITY AT BUFFALO               | MECHANICAL ENGINEERING BS | 3                   |
|                                          | AEROSPACE ENGINEERING     | 2                   |
| 8                                        | COMPUTER SCIENCE          | 2                   |
|                                          | INDUSTRIAL SYS ENG        | 2                   |
| CLARKSON UNIVERSITY                      |                           |                     |
| 5                                        |                           |                     |
| <b>ROCHESTER INSTITUTE OF TECHNOLOGY</b> |                           |                     |