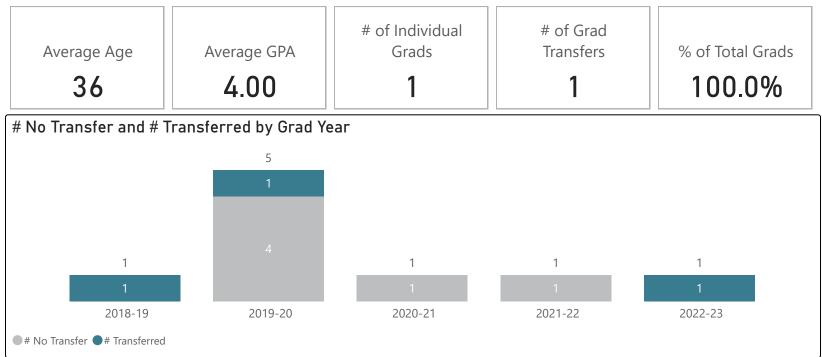

## **Career Program Graduates & Transfers**

The Associate in Applied Science (AAS) and the Associate in Occupational Studies (AOS) degrees are intended for students who seek employment immediately after graduation. Certificate programs are designed to prepare students for immediate entry into an occupation or to enhance knowledge and skills.

|             |                         |                                   | # of<br>Awards | % of lotal<br>Awards          |                               |
|-------------|-------------------------|-----------------------------------|----------------|-------------------------------|-------------------------------|
|             | Associate in Applied    | Science                           | 341            | 84.20%                        |                               |
|             | Associate in Occupat    | tional Science                    | 1              | 0.25%                         |                               |
|             | Certificate             |                                   | 63             | 15.56%                        |                               |
|             | Total                   |                                   | 405            | 100.00%                       |                               |
| Average Age | Average GPA <b>3.25</b> | # of Indivi<br>Grads<br><b>38</b> | ;              | # of Grad<br>Transfers<br>109 | % of Total Grads <b>28.3%</b> |

### Total Graduates & Transfer Trends

● # of Individual Grads ● # of Grad Transfers