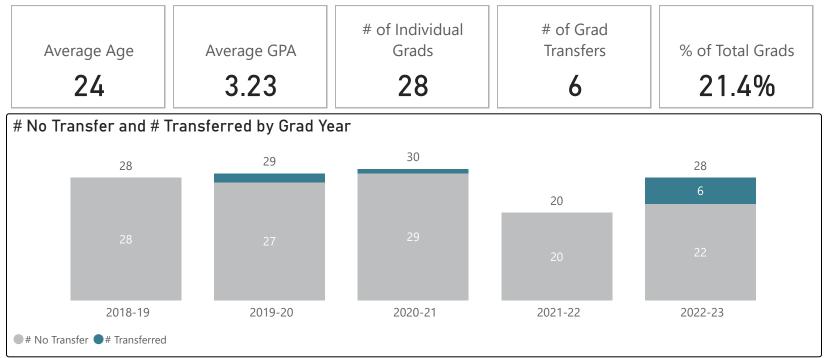

# The Associate in Arts (AA) degree and the Associate in Science (AS) degree are intended for students who plan to transfer to a four-year institution after graduation.

2022-23 Graduates & Transfers

| Degree Type          | # of<br>Awards | % of Total<br>Awards |
|----------------------|----------------|----------------------|
| Associate in Science | 302            | 90.15%               |
| Associate in Arts    | 33             | 9.85%                |
| Total                | 335            | 100.00%              |

### 2022-23 Graduates & Transfers