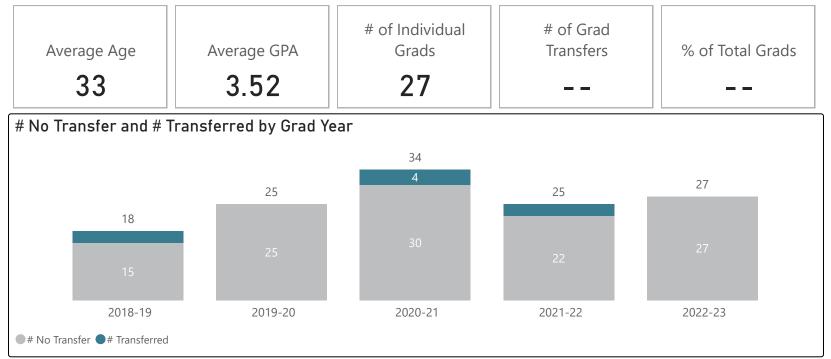

## **Career Program Graduates & Transfers**

The Associate in Applied Science (AAS) and the Associate in Occupational Studies (AOS) degrees are intended for students who seek employment immediately after graduation. Certificate programs are designed to prepare students for immediate entry into an occupation or to enhance knowledge and skills.

|             |                         |                                   | # of<br>Awards | % of lotal<br>Awards          |                               |
|-------------|-------------------------|-----------------------------------|----------------|-------------------------------|-------------------------------|
|             | Associate in Applied    | Science                           | 341            | 84.20%                        |                               |
|             | Associate in Occupat    | tional Science                    | 1              | 0.25%                         |                               |
|             | Certificate             |                                   | 63             | 15.56%                        |                               |
|             | Total                   |                                   | 405            | 100.00%                       |                               |
| Average Age | Average GPA <b>3.25</b> | # of Indivi<br>Grads<br><b>38</b> | ;              | # of Grad<br>Transfers<br>109 | % of Total Grads <b>28.3%</b> |

### Total Graduates & Transfer Trends

● # of Individual Grads ● # of Grad Transfers