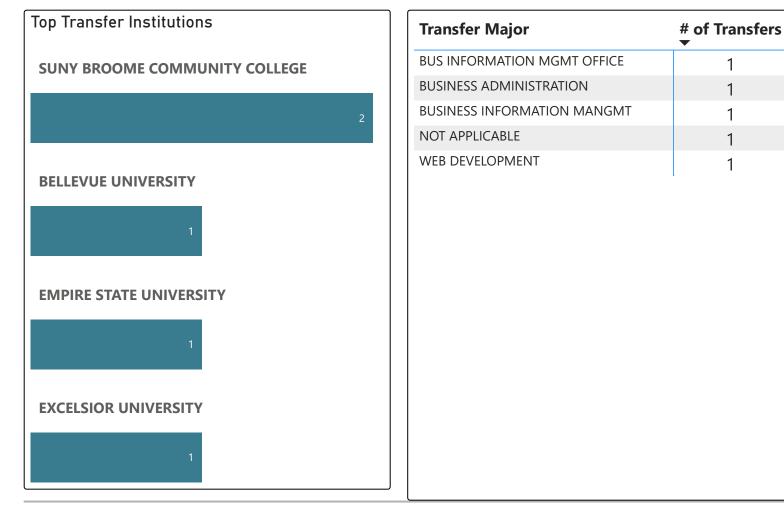

## Paramedic - AAS

#### 2022-23 Graduates & Transfers

| Transfer Major                 | # of Transfers<br>▼ |
|--------------------------------|---------------------|
| NURSING                        | 2                   |
| BA PSYCHOLOGY                  | 1                   |
| EMERGENCY MANAGEMENT           | 1                   |
| HEALTH SCIENCE TECHNOLOGY      | 1                   |
| INTEREST IN BIOLOGICAL SCIENCE | 1                   |
| LA LIBERAL ARTS AA             | 1                   |
| NO PROGRAM                     | 1                   |
| NURSING RN TO BS ONLINE        | 1                   |