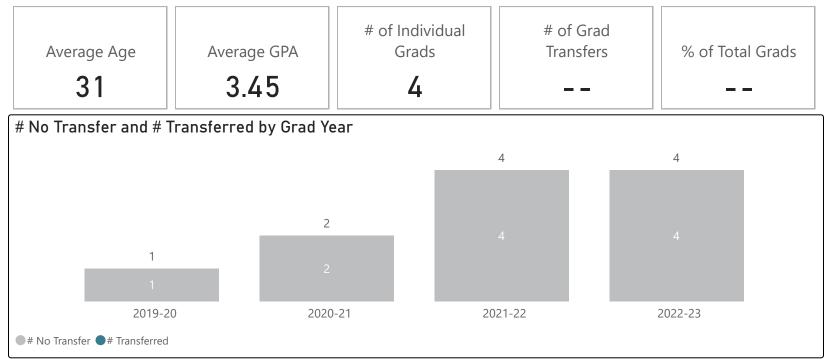

# Nursing - Evening Weekender - AAS

#### 2022-23 Graduates & Transfers

| Transfer Major          | # of Transfers |
|-------------------------|----------------|
| NURSING                 | 11             |
| NOT APPLICABLE          | 9              |
| NURSING RN TO BS ONLINE | 9              |
| NURSING RN TO BSN       | 8              |
|                         |                |
|                         |                |
|                         |                |
|                         |                |
|                         |                |
|                         |                |
|                         |                |
|                         |                |
|                         |                |
|                         |                |
|                         |                |
|                         |                |