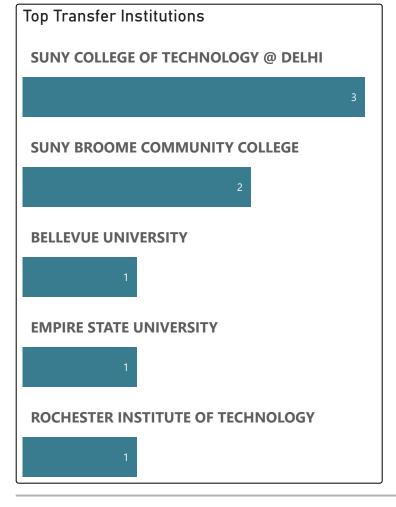

## Web Development and Management - AAS

#### 2022-23 Graduates & Transfers

### Top Transfer Institutions & Transfer Majors (2018-19 - 2022-23)

| Transfer Major                 | # of Transfers |
|--------------------------------|----------------|
| CLINICAL MENTAL HEALTH COUNSEL | 1              |
| COMPUTER INFORMATION SYSTEMS   | 1              |
| COMPUTER SCIENCE               | 1              |
| WEB DEVELOPMENT                | 1              |
|                                |                |
|                                |                |
|                                |                |
|                                |                |
|                                |                |
|                                |                |