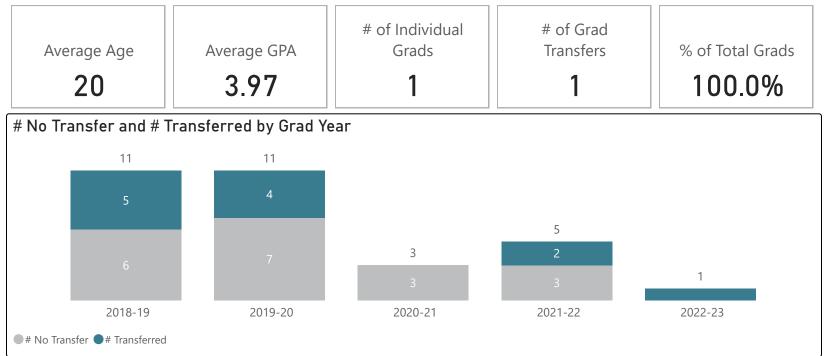

#### **Total Graduates & Transfer Trends**

# of Individual Grads

### Total Graduates & Transfer Trends

●# of Individual Grads ●# of Grad Transfers