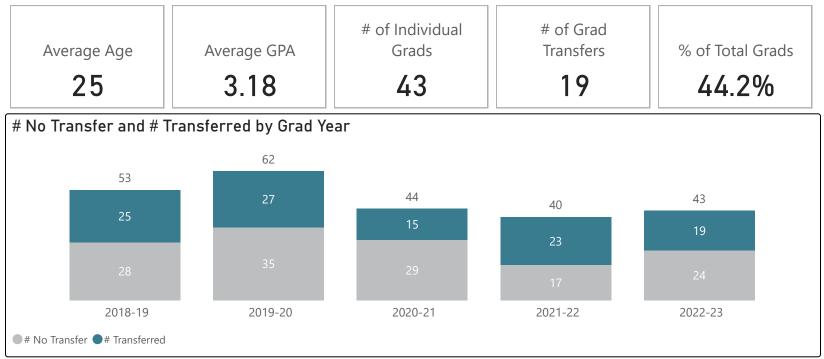

## **Transfer Program Graduates & Transfers**

# The Associate in Arts (AA) degree and the Associate in Science (AS) degree are intended for students who plan to transfer to a four-year institution after graduation.

2022-23 Graduates & Transfers

| Degree Type          | # of<br>Awards | % of Total<br>Awards |
|----------------------|----------------|----------------------|
| Associate in Science | 302            | 90.15%               |
| Associate in Arts    | 33             | 9.85%                |
| Total                | 335            | 100.00%              |