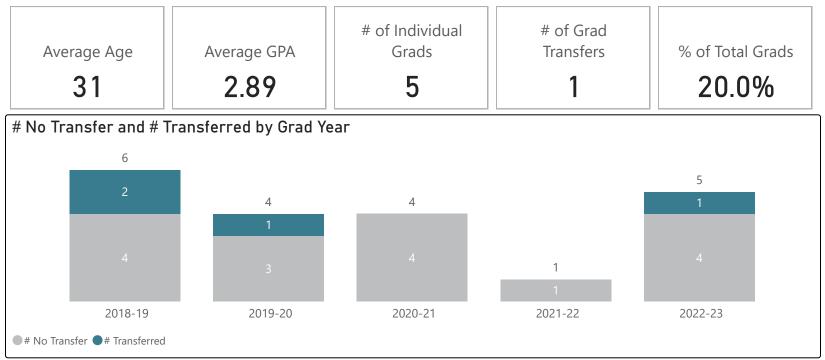

## **Bus: Business Administration - AS**

### 2022-23 Graduates & Transfers

## Top Transfer Institutions & Transfer Majors (2018-19 - 2022-23)

| Top Transfer Institutions | Transfer Major                 | # of Transfers<br>▼ |
|---------------------------|--------------------------------|---------------------|
| SUNY BINGHAMTON           | BUSINESS ADMINISTRATION        | 64                  |
|                           | ACCOUNTING                     | 16                  |
| 80                        | NOT APPLICABLE                 | 9                   |
|                           | BUSINESS ECONOMICS             | 8                   |
| EMPIRE STATE UNIVERSITY   | ONLINE BUSINESS ADMIN BS       | 7                   |
| 12                        | FINANCE                        | 6                   |
|                           | BUS ADMIN MIS                  | 5                   |
| EXCELSIOR UNIVERSITY      | BUS ADMIN MARKETING            | 4                   |
|                           | BA ECONOMICS                   | 3                   |
| 10                        | BUS ADMIN SUPPLY CHAIN MNGMNT  | 3                   |
|                           | BUSINESS ADMINISTRATION INTENT | 3                   |
| SUNY COLLEGE - CORTLAND   | BUSINESS MANAGEMENT ECON       | 3                   |
| 9                         | FASHION AND TEXTILES           | 3                   |
| SUNY OSWEGO               |                                |                     |
| 9                         |                                |                     |