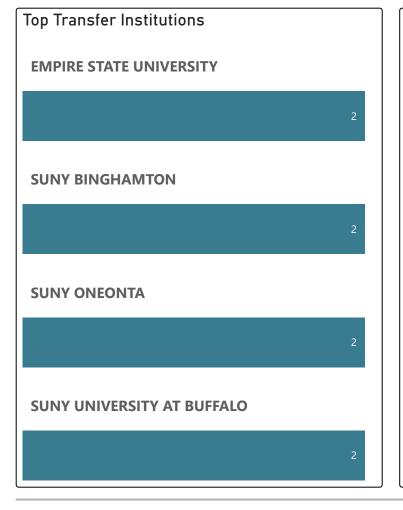

|
| 2                             | BS CHEMISTRY                | 3              |
| 2 SUNY COLLEGE - CORTLAND     | BS BIOCHEMISTRY             | 2              |
| SUNY COLLEGE - GENESEO        |                             |                |
| SUNY ONEONTA                  |                             |                |
| 2                             |                             |                |
| SUNY UNIVERSITY AT ALBANY     |                             |                |
| 2                             |                             |                |
| SUNY UNIVERSITY AT BUFFALO    |                             |                |
| 2                             |                             |                |

## Mathematics - AS

#### 2022-23 Graduates & Transfers





| Transfer Major                | # of Transfers<br>▼ |
|-------------------------------|---------------------|
| MATHEMATICS                   | 2                   |
| ACCOUNTING                    | 1                   |
| ADOLES EDUC PHYSICS MATH WAIT | 1                   |
| BA MATHEMATICAL SCIENCES      | 1                   |
| COMPUTER SCIENCE              | 1                   |
| ELECTRICAL ENGINEERING        | 1                   |
| INTENDED MATHEMATICS          | 1                   |
| MATBS                         | 1                   |
| PROFESSIONAL ACCOUNTING       | 1                   |
| SCIENCE MATH TECHNOLOGY       | 1                   |
|                               |                     |

## Music - AS

### 2022-23 Graduates & Transfers





# **Music Recor