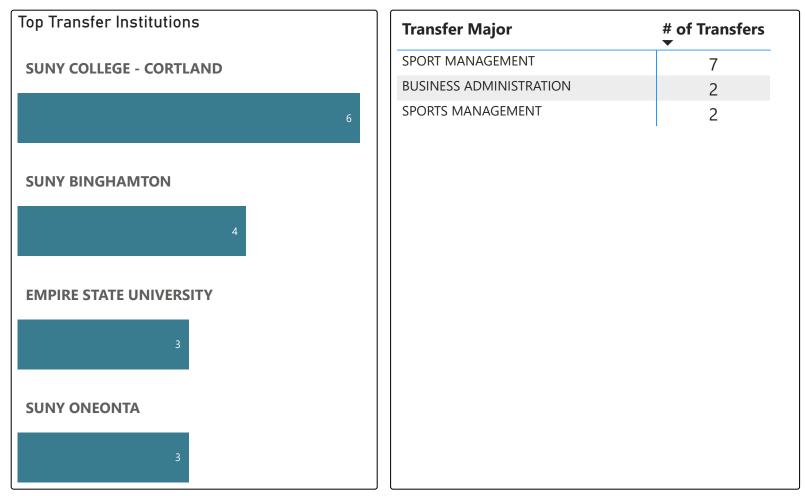

F CRIMINAL JUSTICE | NETWORK ENGINEERING SECURITY  | 1              |
| 1                                         | REC INDUST & THERAP REC       | 1              |
|                                           | SELECTED STUDIES              | 1              |
| CUNY LEHMAN COLLEGE                       | SOCIOLOGY                     | 1              |
| 1                                         | SPORT STUDIES                 | 1              |
| SLIPPERY ROCK UNIVERSITY                  |                               |                |
| SPRINGFIELD COLLEGE                       |                               |                |
| <b>WESTERN GOVERNORS UNIVERSITY</b>       |                               |                |

## Sports Management - AS

### 2022-23 Graduates & Transfers





# Visual Communication Arts - AS

### 2022-23 Graduates & Transfers



| Top Transfer Institutions                                       | Transfer Major    | # of Transfei<br>▼ |
|-----------------------------------------------------------------|-------------------|--------------------|
| SUNY BINGHAMTON                                                 | BA GRAPHIC DESIGN | 7                  |
| 20                                                              | BFA DESIGN        | 3                  |
| SUNY OSWEGO                                                     | ART AND DESIGN    | 2                  |
| 3                                                               | BFA PAINTING      | 2                  |
|                                                                 | VISUA