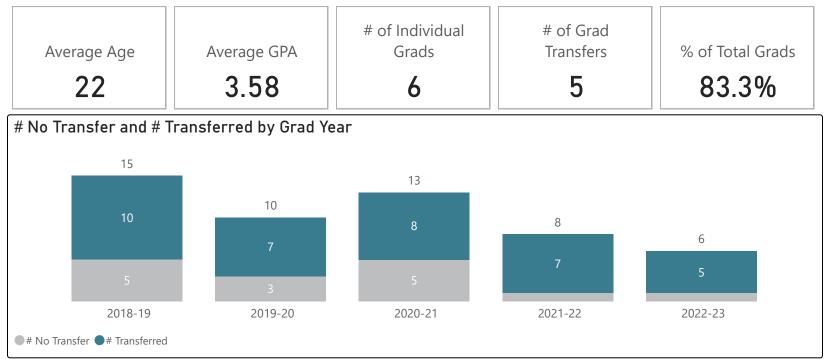

## **Career Program Graduates & Transfers**

The Associate in Applied Science (AAS) and the Associate in Occupational Studies (AOS) degrees are intended for students who seek employment immediately after graduation. Certificate programs are designed to prepare students for immediate entry into an occupation or to enhance knowledge and skills.

Note: Transfer numbers will be typically much lower for these programs as compared to the AA and AS degrees, which are designed specifically for transfer. However, as students may transfer at some point after SUNY Broome, they are included within the report.

### Total Graduates & Transfer Trends

● # of Individual Grads ● # of Grad Transfers