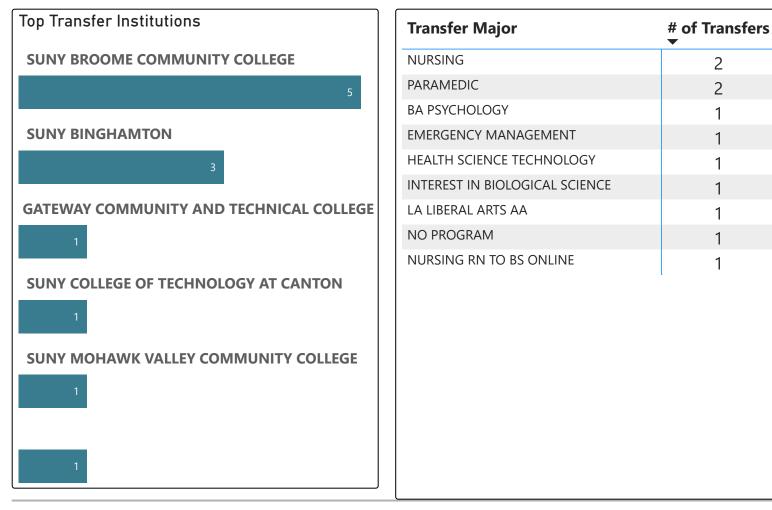

## Web Development and Management - AAS

#### 2022-23 Graduates & Transfers

### Top Transfer Institutions & Transfer Majors (2018-19 - 2022-23)

| Transfer Major                 | # of Transfers |
|--------------------------------|----------------|
| CLINICAL MENTAL HEALTH COUNSEL | 1              |
| COMPUTER INFORMATION SYSTEMS   | 1              |
| COMPUTER SCIENCE               | 1              |
| WEB DEVELOPMENT                | 1              |
|                                |                |
|                                |                |
|                                |                |
|                                |                |
|                                |                |
|                                |                |