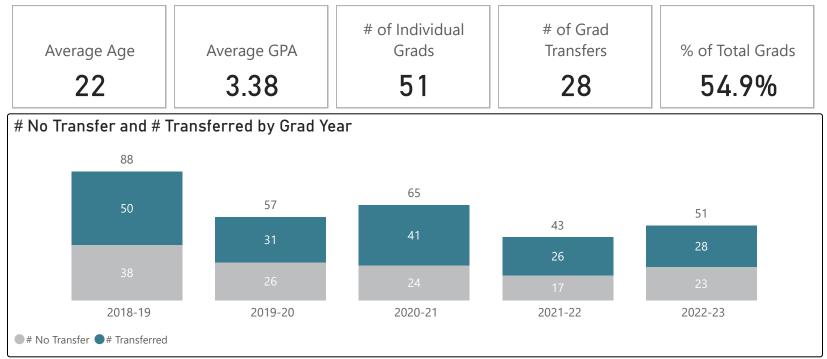

## **Career Program Graduates & Transfers**

The Associate in Applied Science (AAS) and the Associate in Occupational Studies (AOS) degrees are intended for students who seek employment immediately after graduation. Certificate programs are designed to prepare students for immediate entry into an occupation or to enhance knowledge and skills.

|             |                         |                                   | # of<br>Awards | % of lotal<br>Awards          |                               |
|-------------|-------------------------|-----------------------------------|----------------|-------------------------------|-------------------------------|
|             | Associate in Applied    | Science                           | 341            | 84.20%                        |                               |
|             | Associate in Occupat    | tional Science                    | 1              | 0.25%                         |                               |
|             | Certificate             |                                   | 63             | 15.56%                        |                               |
|             | Total                   |                                   | 405            | 100.00%                       |                               |
| Average Age | Average GPA <b>3.25</b> | # of Indivi<br>Grads<br><b>38</b> | ;              | # of Grad<br>Transfers<br>109 | % of Total Grads <b>28.3%</b> |