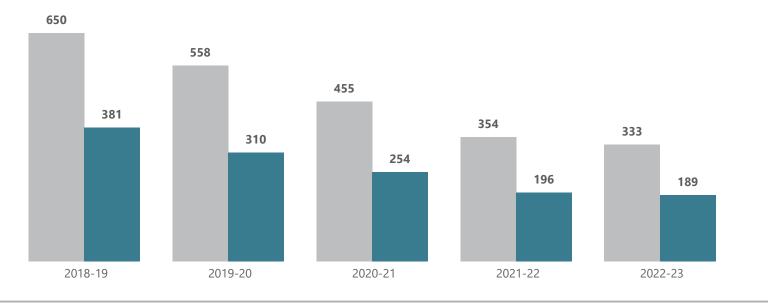

## **Career Program Graduates & Transfers**

The Associate in Applied Science (AAS) and the Associate in Occupational Studies (AOS) degrees are intended for students who seek employment immediately after graduation. Certificate programs are designed to prepare students for immediate entry into an occupation or to enhance knowledge and skills.

### Total Graduates & Transfer Trends

● # of Individual Grads ● # of Grad Transfers