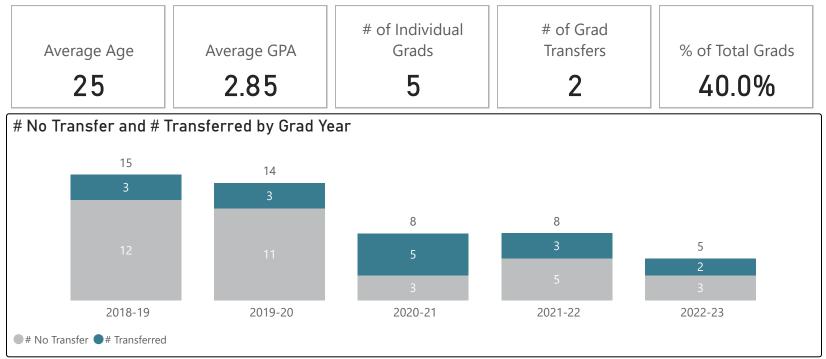

## **Career Program Graduates & Transfers**

The Associate in Applied Science (AAS) and the Associate in Occupational Studies (AOS) degrees are intended for students who seek employment immediately after graduation. Certificate programs are designed to prepare students for immediate entry into an occupation or to enhance knowledge and skills.

Note: Transfer numbers will be typically much lower for these programs as compared to the AA and AS degrees, which are designed specifically for transfer. However, as students may transfer at some point after SUNY Broome, they are included within the report.

### Total Graduates & Transfer Trends

● # of Individual Grads ● # of Grad Transfers