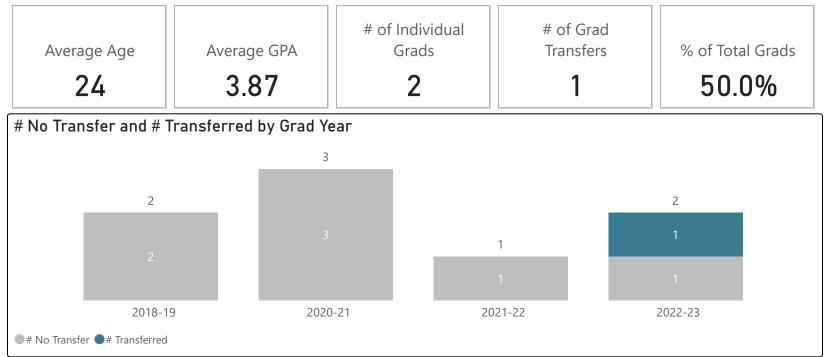

# **Music Recording and Production - AS**

#### 2022-23 Graduates & Transfers

| Top Transfer Institutions | Transfer Major      | # of Transfers |
|---------------------------|---------------------|----------------|
|                           | BA AFRICANA STUDIES | 1              |
|                           |                     |                |
|                           |                     |                |
|                           |                     |                |
|                           |                     |                |
| SUNY BINGHAMTON           |                     |                |
|                           |                     |                |
| 1                         |                     |                |
|                           |                     |                |
|                           |                     |                |
|                           |                     |                |
|                           |                     |                |
|                           |                     |                |
|                           |                     |                |