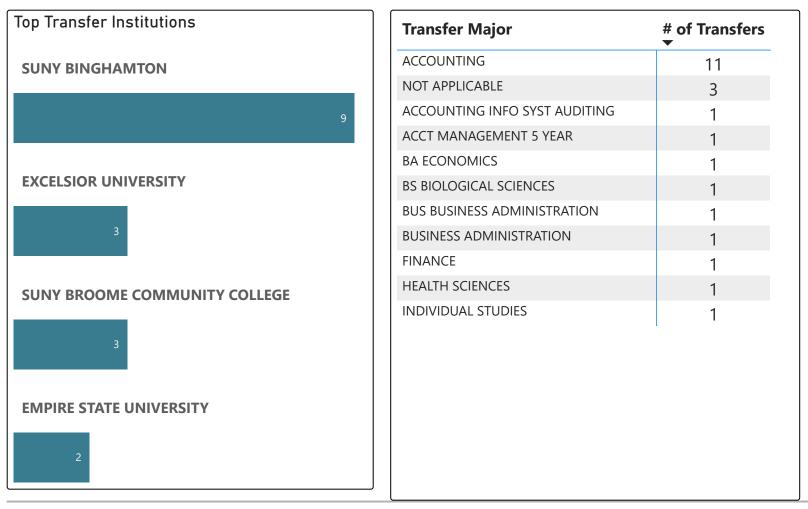

1                   |
|                           |   | BUSINESS MANAGEMENT ECON      | 1                   |
|                           |   | ELEMENTARY EDUCATION          | 1                   |
|                           |   | ENGINEERING & MGMT BS         | 1                   |
| LIBERTY UNIVERSITY        |   | EVENT MANAGEMENT              | 1                   |
|                           |   | HUMAN RESOURCE MANAGEMENT     | 1                   |
| 2                         |   | MEDICAL OFFICE ADMINISTRATION | 1                   |
| 2                         |   | NOT APPLICABLE                | 1                   |
|                           |   | PSYCHOLOGY                    | 1                   |

## **Business: Accounting - AAS**

### 2022-23 Graduates & Transfers





## Business: Market/Mgmt/Sales - AAS

#### 2022-23 Graduates & Transfers



## Top Transfer Institutions & Transfer Majors (2018-19 - 2022-23)

| Top Transfer Institutions     | Transfer Major                        | # of Transfers<br>▼ |
|-------------------------------|---------------------------------------|---------------------|
| SUNY BINGHAMTON               | BUSINESS                              | 3                   |
|                               | NOT APPLICABLE                        | 3                   |
| 4                             | BUSINESS ECONOMICS                    | 2                   |
|                               | ONLINE BUSINESS ADMIN BS              | 2                   |
|                               | BA ECONOMICS                          | 1