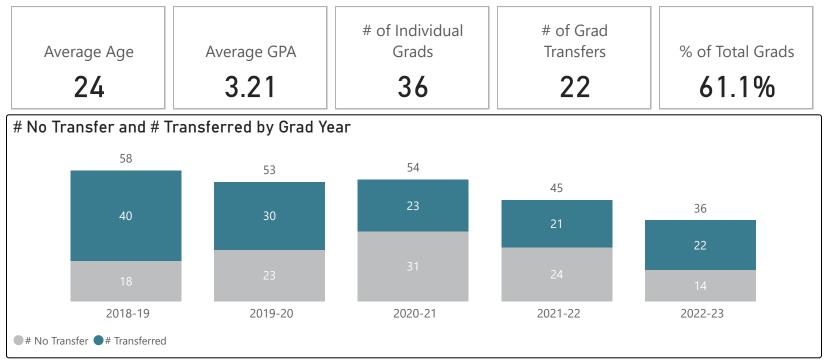

#### **Total Graduates & Transfer Trends**

# of Individual Grads

### Total Graduates & Transfer Trends

●# of Individual Grads ●# of Grad Transfers