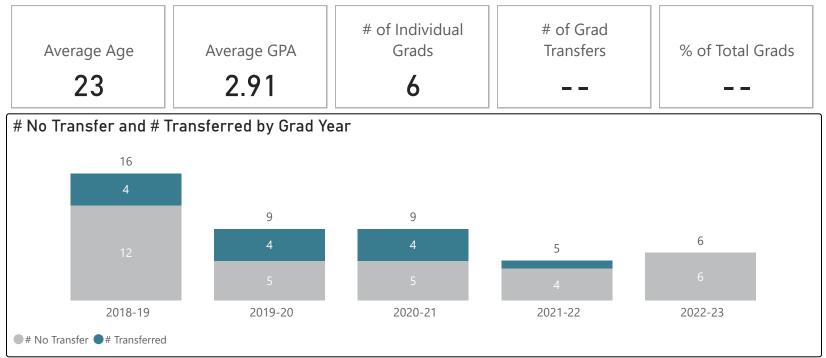

|
| NURSING                  | 1                   |
|                          |                     |
|                          |                     |
|                          |                     |
|                          |                     |
|                          |                     |
|                          |                     |
|                          |                     |
|                          |                     |
|                          |                     |
|                          |                     |
|                          |                     |
|                          |                     |
|                          |                     |

# Civil Engineering Technology - AAS

### 2022-23 Graduates & Transfers



| Top Transfer Institutions         | Transfer Major                | # of Transfers |
|-----------------------------------|-------------------------------|----------------|
| SUNY POLYTECHNIC INSTITUTE        | CIVIL ENGINEERING TECHNOLOGY  | 9              |
| 8                                 | CIVIL ENGINEERING             | 1              |
| SUNY UNIVERSITY AT BUFFALO        | CIVIL ENGINEERING TECHNOL     | 1              |
| 2                                 | CONSTRUCTION MANAGEMENT       | 1              |
| OLD DOMINION UNIVERSITY           | ENGINEERING MENG              | 1              |
| 1                                 | INTENDED CIVIL ENGINEERING    | 1              |
| ROCHESTER INSTITUTE OF TECHNOLOGY | PETROLEUM ENGINEERING         | 1              |
|