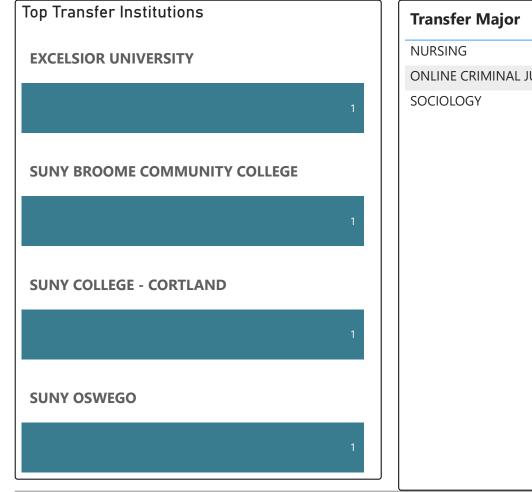

# **Business Information Mangmt - AAS**

### 2022-23 Graduates & Transfers

| Top Transfer Institutions |   | Transfer Major                | # of Transfers<br>▼ |
|---------------------------|---|-------------------------------|---------------------|
|                           |   | BUSINESS ADMINISTRATION       | 2                   |
| EMPIRE STATE UNIVERSITY   |   | UNDECLARED                    | 2                   |
|                           |   | APPLIED ADMINISTRATION        | 1                   |
|                           | 5 | APPLIED MINISTRY              | 1                   |
|                           |   | BA GRAPHIC DESIGN             | 1                   |
|                           |   | BME BUSINESS MANAGEMENT       | 1                   |
|                           |   | BUSINESS                      | 1                   |
| SUNY BINGHAMTON           |   | BUSINESS ADMIN HUMAN RESOURCE | 1                   |
|                           |   | BUSINESS ECONOMICS            | 1                   |
| 3                         |   | BUSINESS INFORMATION SYSTEMS  | 1                   |
|                           |   | BUSINESS MANAGEMENT ECON      | 1                   |
|                           |   | ELEMENTARY EDUCATION          | 1                   |
|                           |   | ENGINEERING & MGMT BS         | 1                   |
| LIBERTY UNIVERSITY        |   | EVENT MANAGEMENT              | 1                   |
|                           |   | HUMAN RESOURCE MANAGEMENT     | 1                   |
| 2                         |   | MEDICAL OFFICE ADMINISTRATION | 1                   |
| 2                         |   | NOT APPLICABLE                | 1                   |
|                           |   | PSYCHOLOGY                    | 1                   |