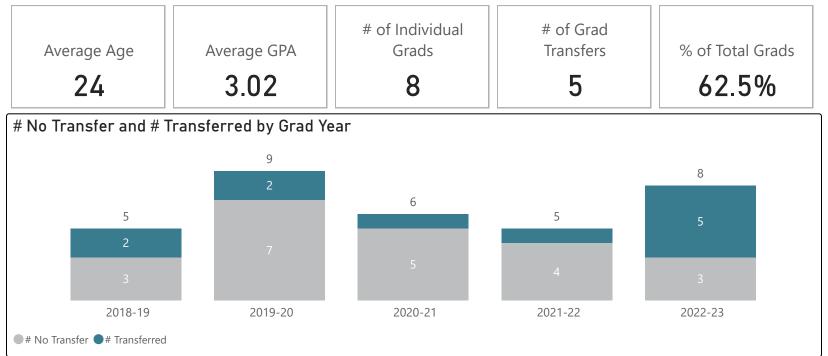

## **Career Program Graduates & Transfers**

The Associate in Applied Science (AAS) and the Associate in Occupational Studies (AOS) degrees are intended for students who seek employment immediately after graduation. Certificate programs are designed to prepare students for immediate entry into an occupation or to enhance knowledge and skills.

Note: Transfer numbers will be typically much lower for these programs as compared to the AA and AS degrees, which are designed specifically for transfer. However, as students may transfer at some point after SUNY Broome, they are included within the report.

### 2022-23 Graduates & Transfers