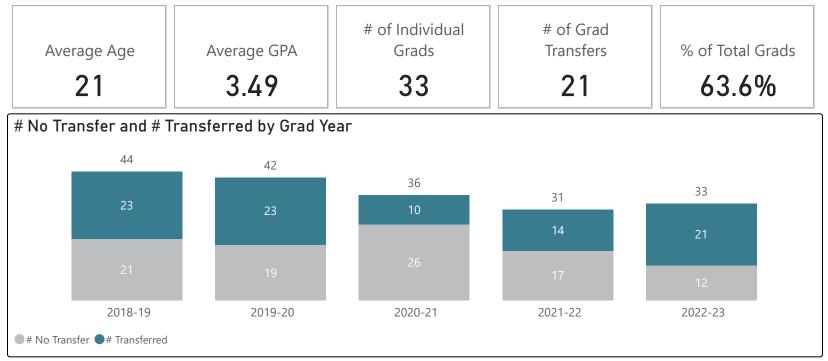

## **Transfer Program Graduates & Transfers**

# The Associate in Arts (AA) degree and the Associate in Science (AS) degree are intended for students who plan to transfer to a four-year institution after graduation.

2022-23 Graduates & Transfers

| Degree Type          | # of<br>Awards | % of Total<br>Awards |
|----------------------|----------------|----------------------|
| Associate in Science | 302            | 90.15%               |
| Associate in Arts    | 33             | 9.85%                |
| Total                | 335            | 100.00%              |

### Total Graduates & Transfer Trends

●# of Individual Grads ●# of Grad Transfers