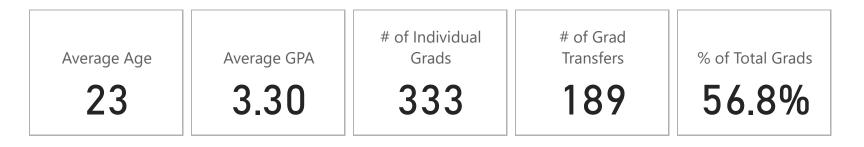

## **Transfer Program Graduates & Transfers**

# The Associate in Arts (AA) degree and the Associate in Science (AS) degree are intended for students who plan to transfer to a four-year institution after graduation.

2022-23 Graduates & Transfers

| Degree Type          | # of<br>Awards | % of Total<br>Awards |
|----------------------|----------------|----------------------|
| Associate in Science | 302            | 90.15%               |
| Associate in Arts    | 33             | 9.85%                |
| Total                | 335            | 100.00%              |