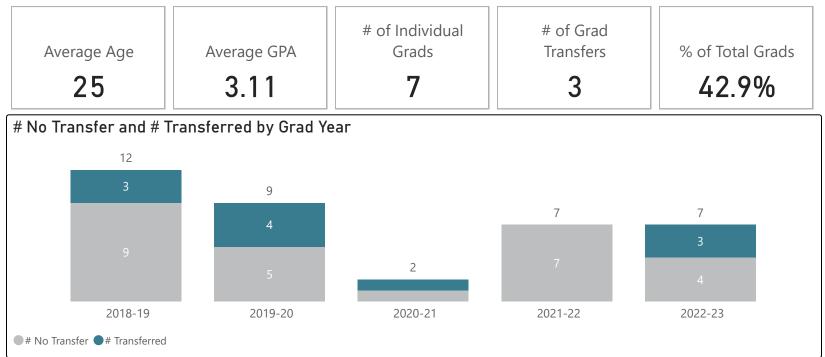

#### **Total Graduates & Transfer Trends**

# of Individual Grads

### Total Graduates & Transfer Trends

●# of Individual Grads ●# of Grad Transfers