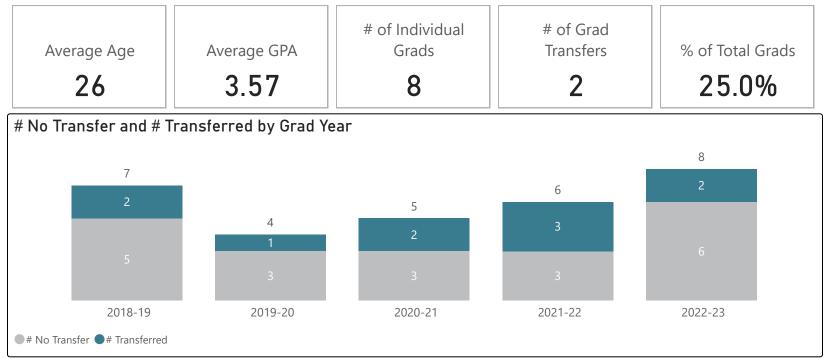

## **Communications and Media Arts - AS**

#### 2022-23 Graduates & Transfers

| Transfer Major             | # of Transfers<br>▼ |
|----------------------------|---------------------|
| BROADCASTING AND MASS COMM | 8                   |
| BA CINEMA                  | 3                   |
| COMMUNICATION              | 3                   |
| COMMUNICATION STUDIES      | 2                   |
| COMMUNICATIONS             | 2                   |
| TELEVISION AND FILM ARTS   | 2                   |
|                            |                     |
|                            |                     |
|                            |                     |
|                            |                     |
|                            |                     |
|                            |                     |
|                            |                     |