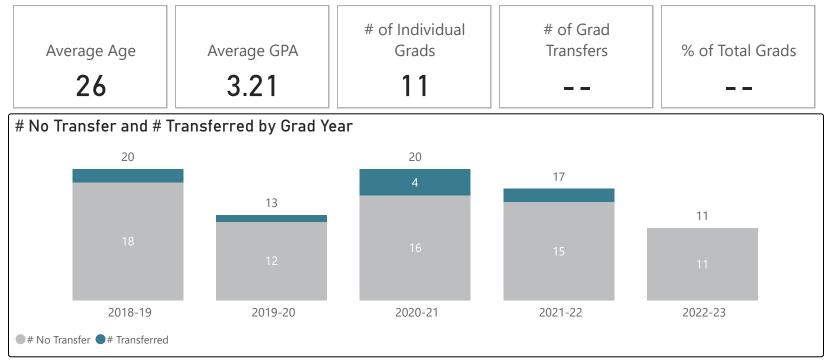

## **Career Program Graduates & Transfers**

The Associate in Applied Science (AAS) and the Associate in Occupational Studies (AOS) degrees are intended for students who seek employment immediately after graduation. Certificate programs are designed to prepare students for immediate entry into an occupation or to enhance knowledge and skills.

Note: Transfer numbers will be typically much lower for these programs as compared to the AA and AS degrees, which are designed specifically for transfer. However, as students may transfer at some point after SUNY Broome, they are included within the report.

|             |                         |                                   | # of<br>Awards | % of lotal<br>Awards          |                               |
|-------------|-------------------------|-----------------------------------|----------------|-------------------------------|-------------------------------|
|             | Associate in Applied    | Science                           | 341            | 84.20%                        |                               |
|             | Associate in Occupat    | tional Science                    | 1              | 0.25%                         |                               |
|             | Certificate             |                                   | 63             | 15.56%                        |                               |
|             | Total                   |                                   | 405            | 100.00%                       |                               |
| Average Age | Average GPA <b>3.25</b> | # of Indivi<br>Grads<br><b>38</b> | ;              | # of Grad<br>Transfers<br>109 | % of Total Grads <b>28.3%</b> |

### 2022-23 Graduates & Transfers