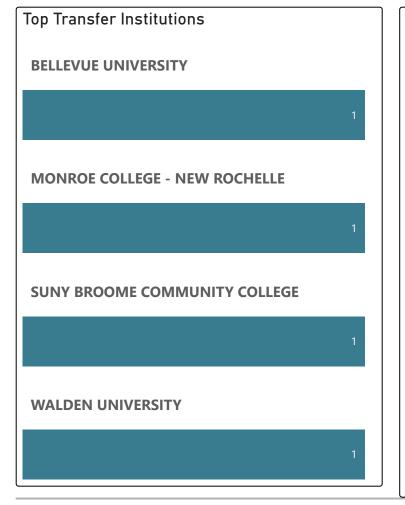

## Top Transfer Institutions & Transfer Majors (2018-19 - 2022-23)

| Top Transfer Institutions | Transfer Major                 | # of Transfers<br>▼ |
|---------------------------|--------------------------------|---------------------|
| SUNY BINGHAMTON           | BUSINESS ADMINISTRATION        | 64                  |
|                           | ACCOUNTING                     | 16                  |
| 80                        | NOT APPLICABLE                 | 9                   |
|                           | BUSINESS ECONOMICS             | 8                   |
| EMPIRE STATE UNIVERSITY   | ONLINE BUSINESS ADMIN BS       | 7                   |
| 12                        | FINANCE                        | 6                   |
|                           | BUS ADMIN MIS                  | 5                   |
| EXCELSIOR UNIVERSITY      | BUS ADMIN MARKETING            | 4                   |
|                           | BA ECONOMICS                   | 3                   |
| 10                        | BUS ADMIN SUPPLY CHAIN MNGMNT  | 3                   |
|                           | BUSINESS ADMINISTRATION INTENT | 3                   |
| SUNY COLLEGE - CORTLAND   | BUSINESS MANAGEMENT ECON       | 3                   |
| 9                         | FASHION AND TEXTILES           | 3                   |
| SUNY OSWEGO               |                                |                     |
| 9                         |                                |                     |