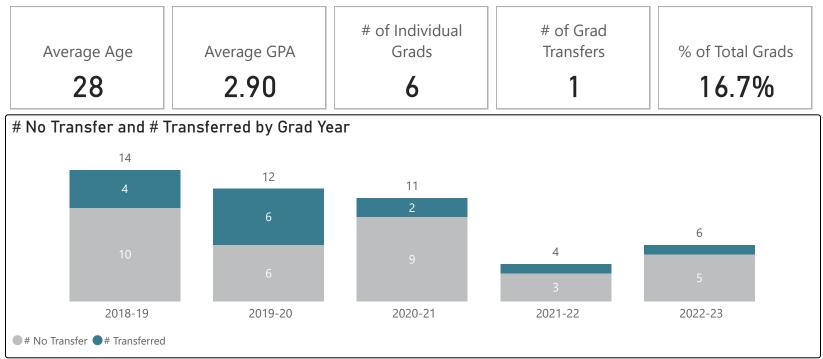

#### **Total Graduates & Transfer Trends**

### Total Graduates & Transfer Trends

●# of Individual Grads ●# of Grad Transfers

### Total Graduates & Transfer Trends

● # of Individual Grads ● # of Grad Transfers