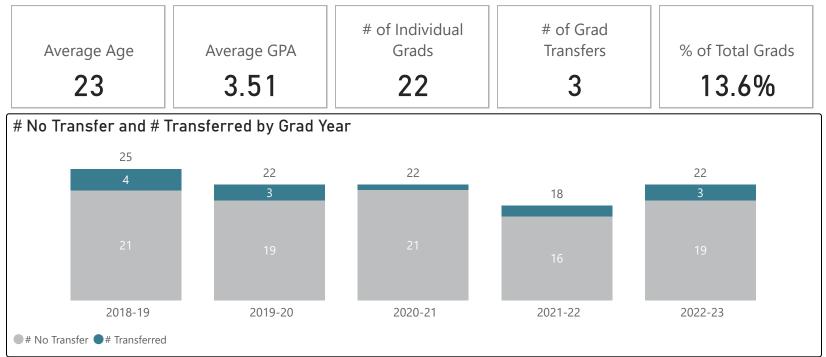

## **Transfer Program Graduates & Transfers**

# The Associate in Arts (AA) degree and the Associate in Science (AS) degree are intended for students who plan to transfer to a four-year institution after graduation.

2022-23 Graduates & Transfers

| Degree Type          | # of<br>Awards | % of Total<br>Awards |
|----------------------|----------------|----------------------|
| Associate in Science | 302            | 90.15%               |
| Associate in Arts    | 33             | 9.85%                |
| Total                | 335            | 100.00%              |

### Total Graduates & Transfer Trends

●# of Individual Grads ●# of Grad Transfers