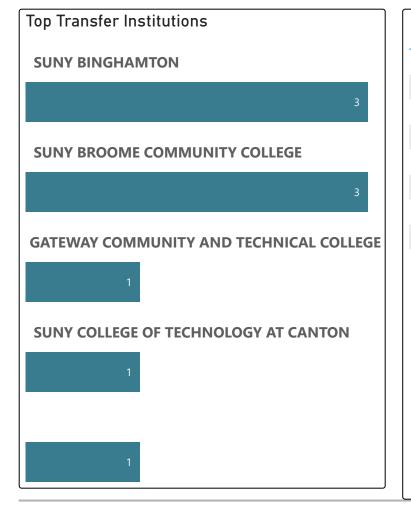

## Top Transfer Institutions & Transfer Majors (2018-19 - 2022-23)

| Top Transfer Institutions | Transfer Major                 | # of Transfers<br>▼ |
|---------------------------|--------------------------------|---------------------|
| SUNY BINGHAMTON           | BUSINESS ADMINISTRATION        | 64                  |
|                           | ACCOUNTING                     | 16                  |
| 80                        | NOT APPLICABLE                 | 9                   |
|                           | BUSINESS ECONOMICS             | 8                   |
| EMPIRE STATE UNIVERSITY   | ONLINE BUSINESS ADMIN BS       | 7                   |
| 12                        | FINANCE                        | 6                   |
|                           | BUS ADMIN MIS                  | 5                   |
| EXCELSIOR UNIVERSITY      | BUS ADMIN MARKETING            | 4                   |
|                           | BA ECONOMICS                   | 3                   |
| 10                        | BUS ADMIN SUPPLY CHAIN MNGMNT  | 3                   |
|                           | BUSINESS ADMINISTRATION INTENT | 3                   |
| SUNY COLLEGE - CORTLAND   | BUSINESS MANAGEMENT ECON       | 3                   |
| 9                         | FASHION AND TEXTILES           | 3                   |
| SUNY OSWEGO               |                                |                     |
| 9                         |                                |                     |