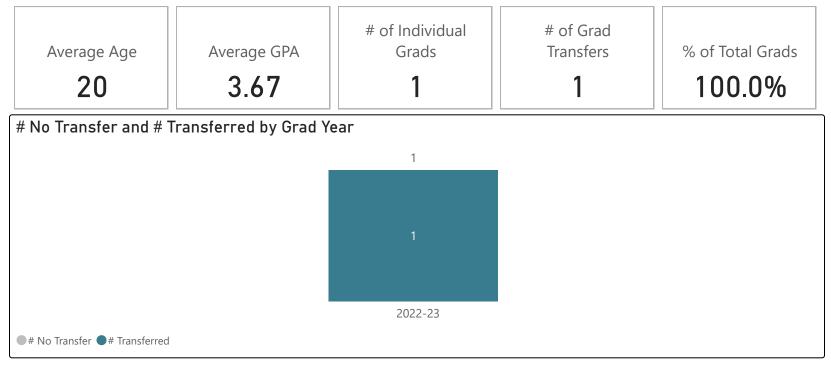

--------------------------|---------------------|
| MATHEMATICS                   | 2                   |
| ACCOUNTING                    | 1                   |
| ADOLES EDUC PHYSICS MATH WAIT | 1                   |
| BA MATHEMATICAL SCIENCES      | 1                   |
| COMPUTER SCIENCE              | 1                   |
| ELECTRICAL ENGINEERING        | 1                   |
| INTENDED MATHEMATICS          | 1                   |
| MATBS                         | 1                   |
| PROFESSIONAL ACCOUNTING       | 1                   |
| SCIENCE MATH TECHNOLOGY       | 1                   |
|                               |                     |

## Music - AS

### 2022-23 Graduates & Transfers





# **Music Recording and Production - AS**

#### 2022-23 Graduates & Transfers



| Top Transfer Institutions | Transfer Major      | # of Transfers |
|---------------------------|---------------------|----------------|
|                           | BA AFRICANA STUDIES | 1              |
|                           |                     |                |
|                           |                     |                |
|                           |                     |                |
|                           |                     |                |
| SUNY BINGHAMTON           |                     |                |
|                           |                     |                |
| 1                         |                     |                |
|                           |                     |                |
|                           |