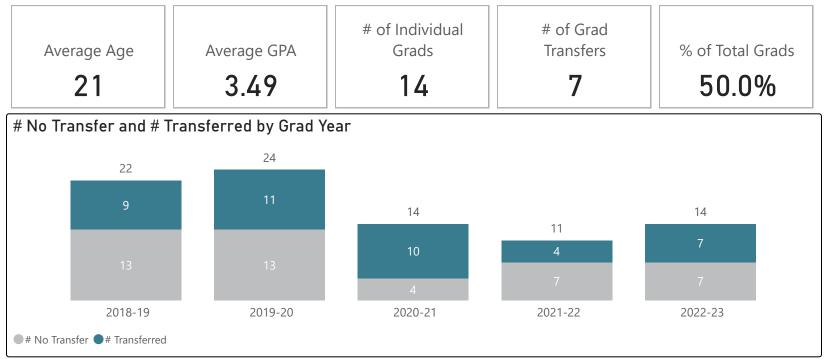

#### **Total Graduates & Transfer Trends**

# of Individual Grads

### Total Graduates & Transfer Trends

●# of Individual Grads ●# of Grad Transfers