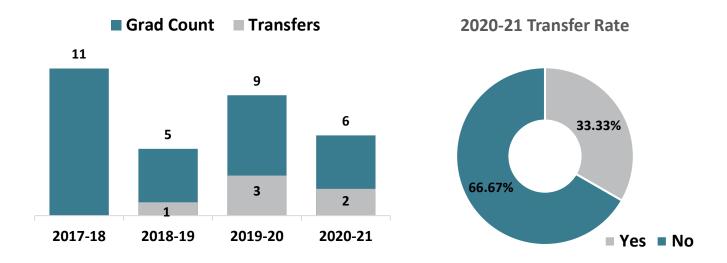

#### **Electrical Engineering Tech – AAS Graduate Transfers**

## Top Transfer Institutions - 2017-18 through 2020-21