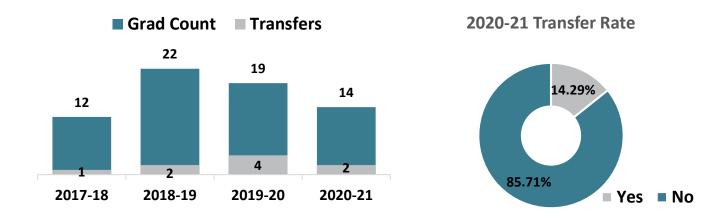

# **Career Program Graduates & Transfers**

The Associate in Applied Science (AAS) and the Associate in Occupational Studies (AOS) degrees are intended for students who seek employment immediately after graduation. Certificate programs are designed to prepare students for immediate entry into an occupation or to enhance knowledge and skills.

Note: Transfer numbers will be typically much lower for these programs as compared to the AA and AS degrees, which are designed specifically for transfer. However, as students may transfer at some point after SUNY Broome, they are included within this report.