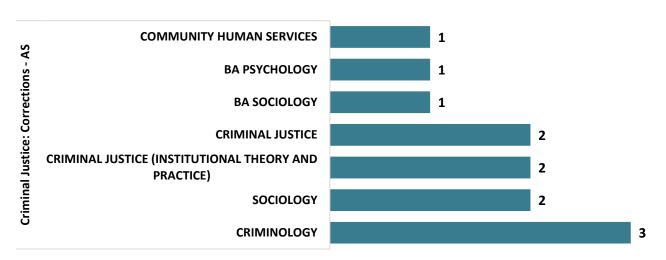

*

The Associate in Arts (AA) degree and the Associate in Science (AS) degree are intended for students who plan to transfer to a four-year institution after graduation.

### **Bus Admin: International Business - AS Graduate Transfers**



# Top Transfer Institutions - 2017-18 through 2020-21





#### **Bus: Business Administration – AS Graduate Transfers**



### **Top Transfer Institutions - 2017-18 through 2020-21**





#### Communications and Media Arts – AS Graduate Transfers



### Top Transfer Institutions - 2017-18 through 2020-21





### **Computer Science – AS Graduate Transfers**





## Top Transfer Institutions - 2017-18 through 2020-21



17



#### **Criminal Justice: Corrections – AS Graduate Transfers**





## **Top Transfer Institutions - 2017-18 through 2020-21**





### **Engineering Science - AS Graduate Transfers**





## Top Transfer Institutions - 2017-18 through 2020-21





#### **Environmental Science – AS Graduate Transfers**



# Top Transfer Institutions - 2017-18 through 2020-21





#### **Health Studies – AS Graduate Transfers**





## Top Transfer Institutions - 2017-18 through 2020-21





### **Homeland Security & Emergency Management – AS Graduate Transfers**



## Top Transfer Institutions - 2017-18 through 2020-21





#### **Human Services – AS Graduate Transfers**



## Top Transfer Institutions - 2017-18 through 2020-21





#### Individual Studies – AS Graduate Transfers



## Top Transfer Institutions - 2017-18 through 2020-21





#### Liberal Arts and Science General Studies – As Graduate Transfers



## Top Transfer Inst