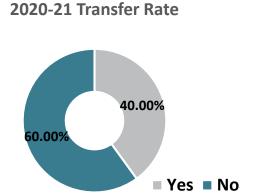

### **Computer Information Systems – AAS Graduate Transfers**

## **Top Transfer Institutions - 2017-18 through 2020-21**