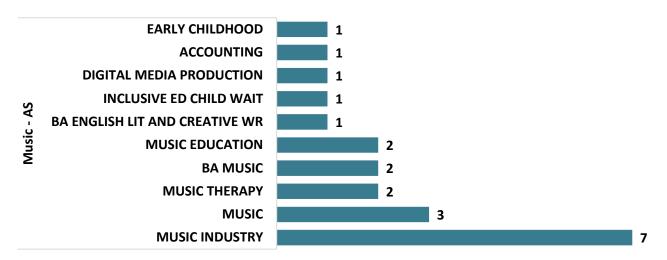

**Human Services – AS Graduate Transfers**



## Top Transfer Institutions - 2017-18 through 2020-21





#### Individual Studies – AS Graduate Transfers



## Top Transfer Institutions - 2017-18 through 2020-21





#### Liberal Arts and Science General Studies – As Graduate Transfers



## Top Transfer Institutions - 2017-18 through 2020-21





#### Liberal Arts and Sciences – AA Graduate Transfers





# Top Transfer Institutions - 2017-18 through 2020-21





#### Liberal Arts Sciences: Science – AS Graduate Transfers



## Top Transfer Institutions - 2017-18 through 2020-21





#### **Mathematics – AS Graduate Transfers**



# Top Transfer Institutions - 2017-18 through 2020-21





#### **Music – AS Graduate Transfers**



## Top Transfer Institutions - 2017-18 through 2020-21





## **Sport Studies – AS Graduate Transfers**



## Top Transfer Institutions - 2017-18 through 2020-21





### **Sports Management – AS Graduate Transfers**



## Top Transfer Institutions - 2017-18 through 2020-21





### **Visual Communication Arts – AS Graduate Transfers**



# Top Transfer Institutions - 2017-18 through 2020-21





# **Career Program Graduates & Transfers**

The Associate in Applied Science (AAS) and the Associate in Occupational Studies (AOS) degrees are intended for students who seek employment immediately after graduation. Certificate programs are designed to prepare students for immediate entry into an occupation or to enhance knowledge and skills.

Note: Transfer numbers will be typically much lower for these programs as compared to the AA and AS degrees, whi