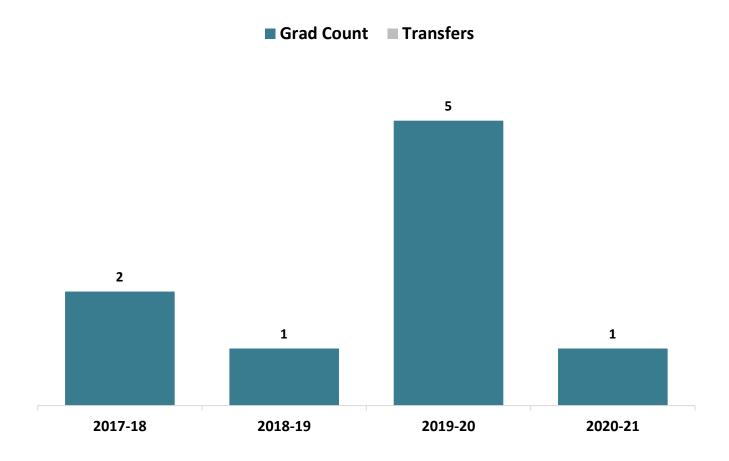

#### Nursing – Evening Weekender – AAS Graduate Transfers

#### Top Transfer Institutions - 2017-18 through 2020-21