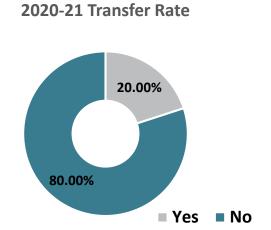

## **Mechanical Engineering Tech – AAS Graduate Transfers**

## Top Transfer Institutions - 2017-18 through 2020-21