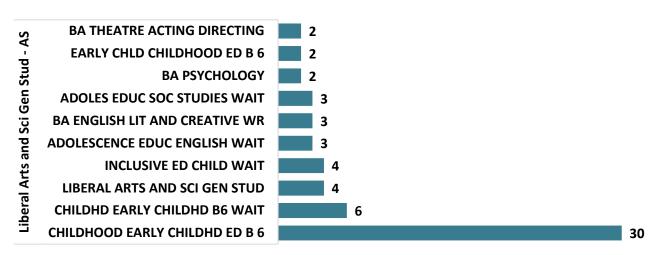

#### Liberal Arts and Science General Studies – As Graduate Transfers

## Top Transfer Institutions - 2017-18 through 2020-21