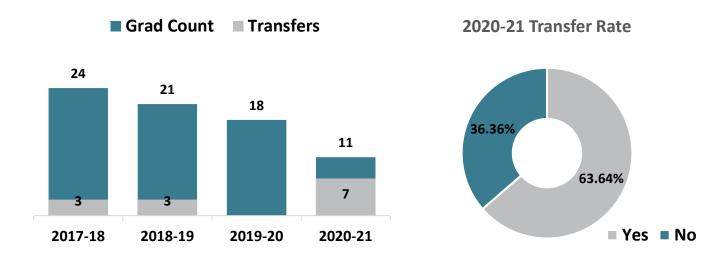

#### **Paralegal – AAS Graduate Transfers**

## Top Transfer Institutions - 2017-18 through 2020-21