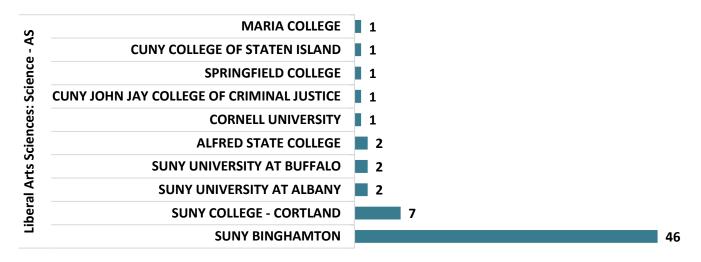

#### Liberal Arts Sciences: Science – AS Graduate Transfers

## Top Transfer Institutions - 2017-18 through 2020-21