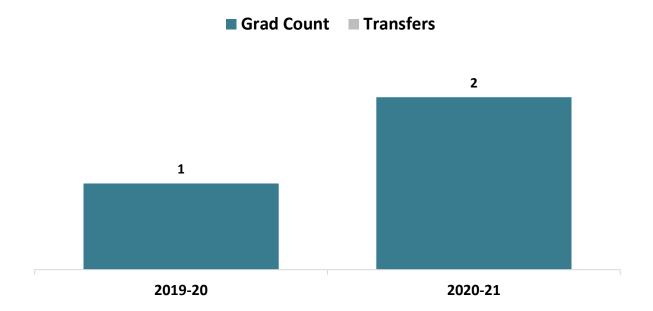

# **Histological Technician – AAS Graduate Transfers**

#### **Histological Technician – CERT Graduate Transfers**

#### Top Transfer Institutions - 2017-18 through 2020-21