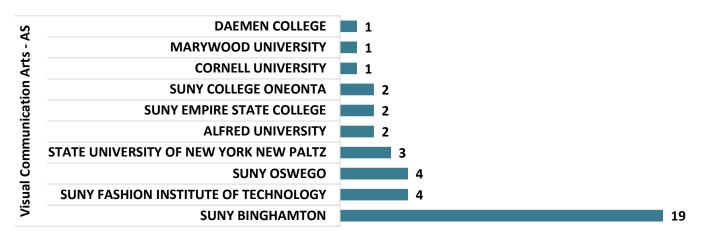

020-21





#### Liberal Arts and Sciences – AA Graduate Transfers





# Top Transfer Institutions - 2017-18 through 2020-21





#### Liberal Arts Sciences: Science – AS Graduate Transfers



## Top Transfer Institutions - 2017-18 through 2020-21





#### **Mathematics – AS Graduate Transfers**



# Top Transfer Institutions - 2017-18 through 2020-21





#### **Music – AS Graduate Transfers**



## Top Transfer Institutions - 2017-18 through 2020-21





## **Sport Studies – AS Graduate Transfers**



## Top Transfer Institutions - 2017-18 through 2020-21





### **Sports Management – AS Graduate Transfers**



## Top Transfer Institutions - 2017-18 through 2020-21





### **Visual Communication Arts – AS Graduate Transfers**



# Top Transfer Institutions - 2017-18 through 2020-21





# **Career Program Graduates & Transfers**

The Associate in Applied Science (AAS) and the Associate in Occupational Studies (AOS) degrees are intended for students who seek employment immediately after graduation. Certificate programs are designed to prepare students for immediate entry into an occupation or to enhance knowledge and skills.

Note: Transfer numbers will be typically much lower for these programs as compared to the AA and AS degrees, which are designed specifically for transfer. However, as students may transfer at some point after SUNY Broome, they are included within this report.

### **Business Information Management – AAS Graduate Transfers**



## Top Transfer Institutions - 2017-18 through 2020-21





### **Business: Accounting – AAS Graduate Transfers**



## To