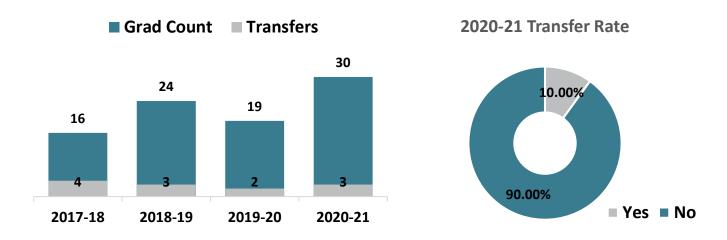

### **Civil Engineering Technology – AAS Graduate Transfers**

Note: Transfer numbers will be typically much lower for these programs as compared to the AA and AS degrees, which are designed specifically for transfer. However, as students may transfer at some point after SUNY Broome, they are included within this report.