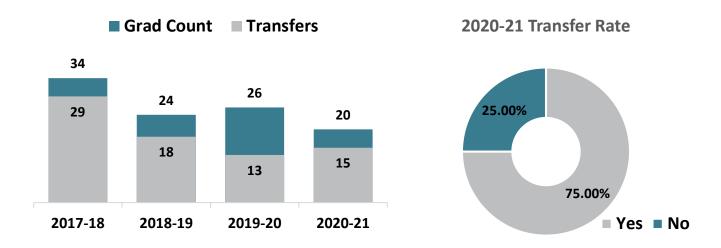

#### Liberal Arts and Sciences – AA Graduate Transfers

# Top Transfer Institutions - 2017-18 through 2020-21