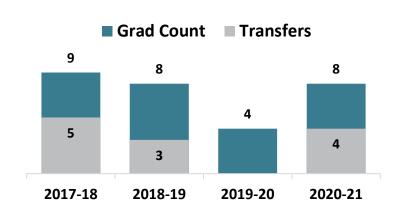

& Transfer Trends**



# **Transfer Program Graduates & Transfers**

The Associate in Arts (AA) degree and the Associate in Science (AS) degree are intended for students who plan to transfer to a four-year institution after graduation.

### **Bus Admin: International Business - AS Graduate Transfers**



# Top Transfer Institutions - 2017-18 through 2020-21





#### **Bus: Business Administration – AS Graduate Transfers**



### **Top Transfer Institutions - 2017-18 through 2020-21**





#### Communications and Media Arts – AS Graduate Transfers



### Top Transfer Institutions - 2017-18 through 2020-21





### **Computer Science – AS Graduate Transfers**





## Top Transfer Institutions - 2017-18 through 2020-21



17



#### **Criminal Justice: Corrections – AS Graduate Transfers**





## **Top Transfer Institutions - 2017-18 through 2020-21**





### **Engineering Science - AS Graduate Transfers**





## Top Transfer Institutions - 2017-18 through 2020-21





#### **Environmental Science – AS Graduate Transfers**



# Top Transfer Institutions - 2017-18 through 2020-21





#### **Health Studies – AS Graduate Transfers**





## Top Transfer Institutions - 2017-18 through 2020-21





### **Homeland Security & Emergency Management – AS Graduate Transfers**



## Top Transfer Institutions - 2017-18 through 2020-21





#### **Human Services – AS Graduate Transfers**



## Top Transfer Institutions - 2017-18 through 2020-21





#### Individual Studies – AS Graduate Transfers



## Top Transfer Institutions - 2017-18 through 2020-21





#### Liberal Arts and Scien