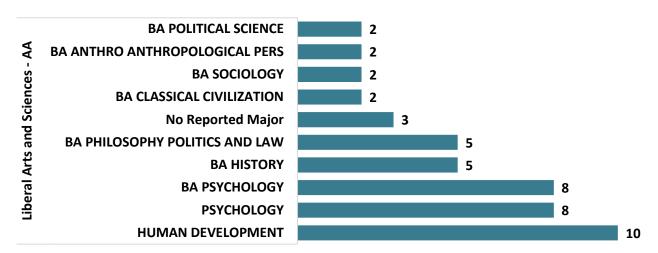

#### Liberal Arts and Sciences – AA Graduate Transfers

# Top Transfer Institutions - 2017-18 through 2020-21