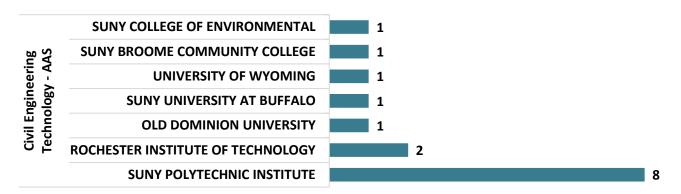

### **Civil Engineering Technology – AAS Graduate Transfers**

## Top Transfer Institutions - 2017-18 through 2020-21