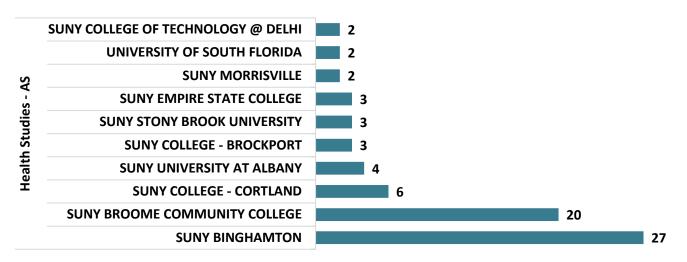

#### **Health Studies – AS Graduate Transfers**

## Top Transfer Institutions - 2017-18 through 2020-21