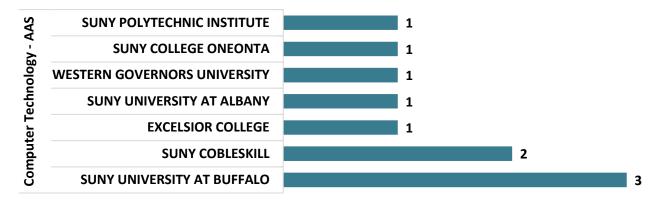

### **Computer Technology – AAS Graduate Transfers**

# Top Transfer Institutions - 2017-18 through 2020-21