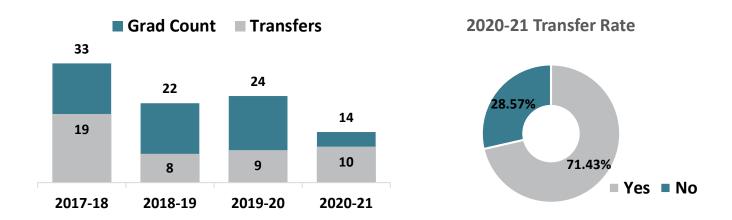

### **Visual Communication Arts – AS Graduate Transfers**

# Top Transfer Institutions - 2017-18 through 2020-21