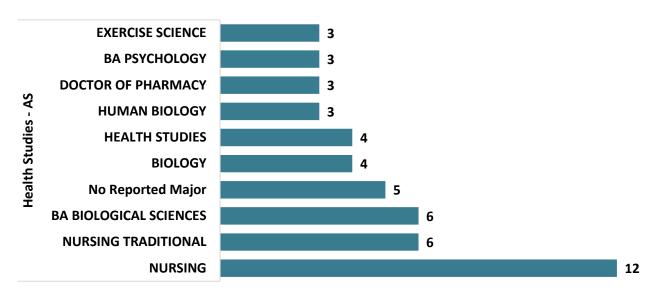

#### **Health Studies – AS Graduate Transfers**

## Top Transfer Institutions - 2017-18 through 2020-21