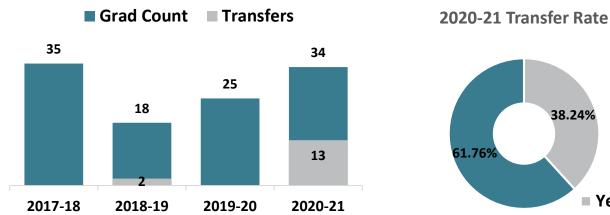

#### **Histological Technician – CERT Graduate Transfers**

#### Top Transfer Institutions - 2017-18 through 2020-21