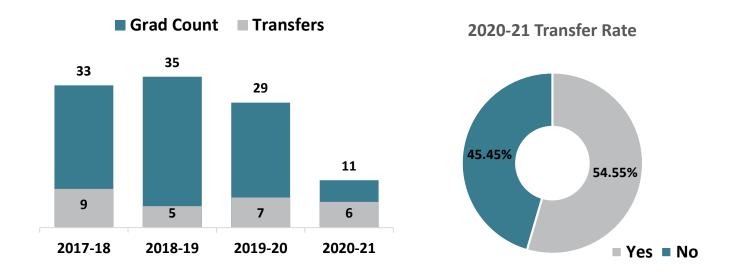

#### **Individual Studies – AAS Graduate Transfers**

#### Top Transfer Institutions - 2017-18 through 2020-21