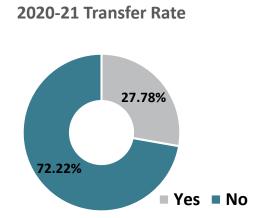

#### Liberal Arts and Science General Studies – As Graduate Transfers

## Top Transfer Institutions - 2017-18 through 2020-21