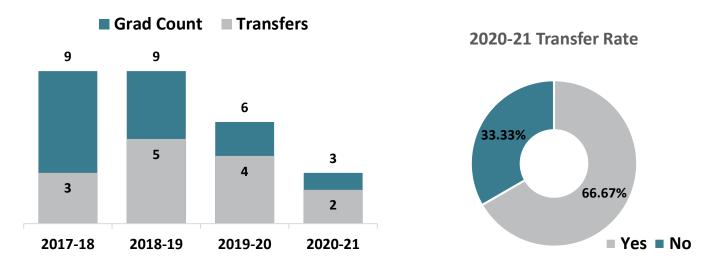

### **Engineering Science - AS Graduate Transfers**

## Top Transfer Institutions - 2017-18 through 2020-21