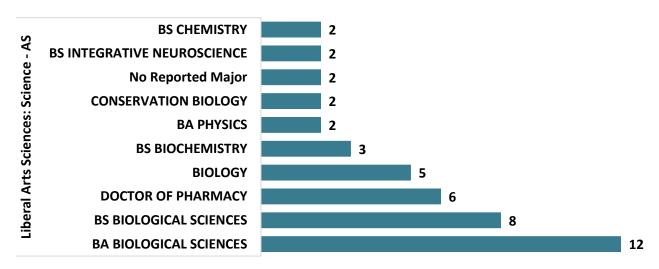

#### Liberal Arts Sciences: Science – AS Graduate Transfers

## Top Transfer Institutions - 2017-18 through 2020-21