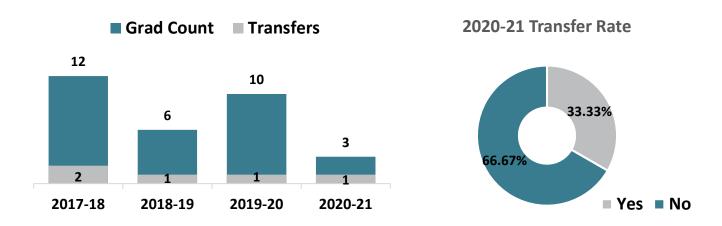

#### **EMT: Paramedic – AAS Graduate Transfers**

## Top Transfer Institutions - 2017-18 through 2020-21