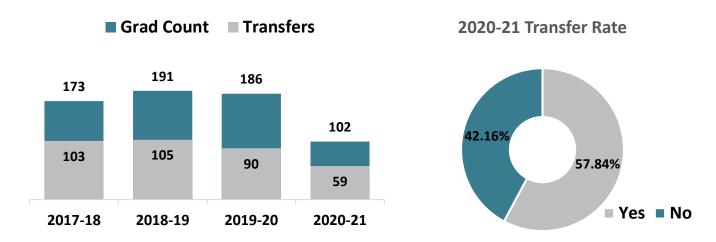

### **National Student Clearinghouse Student Transfer Data**

Number of Individual Graduates
Number Transferred

899

404 44.9% of Total Graduates

# **Transfer Program Graduates & Transfers**

The Associate in Arts (AA) degree and the Associate in Science (AS) degree are intended for students who plan to transfer to a four-year institution after graduation.