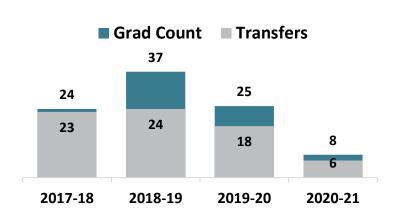

in Science (AS) degree are intended for students who plan to transfer to a four-year institution after graduation.

### **Bus Admin: International Business - AS Graduate Transfers**



# Top Transfer Institutions - 2017-18 through 2020-21





#### **Bus: Business Administration – AS Graduate Transfers**



### **Top Transfer Institutions - 2017-18 through 2020-21**





#### Communications and Media Arts – AS Graduate Transfers



### Top Transfer Institutions - 2017-18 through 2020-21





### **Computer Science – AS Graduate Transfers**





## Top Transfer Institutions - 2017-18 through 2020-21



17



#### **Criminal Justice: Corrections – AS Graduate Transfers**





## **Top Transfer Institutions - 2017-18 through 2020-21**





### **Engineering Science - AS Graduate Transfers**





## Top Transfer Institutions - 2017-18 through 2020-21





#### **Environmental Science – AS Graduate Transfers**



# Top Transfer Institutions - 2017-18 through 2020-21





#### **Health Studies – AS Graduate Transfers**





## Top Transfer Institutions - 2017-18 through 2020-21





### **Homeland Security & Emergency Management – AS Graduate Transfers**



## Top Transfer Institutions - 2017-18 through 2020-21





#### **Human Services – AS Graduate Transfers**



## Top Transfer Institutions - 2017-18 through 2020-21





#### Individual Studies – AS Graduate Transfers



## Top Transfer Institutions - 2017-18 through 2020-21





#### Liberal Arts and Science General Studies – As Graduate Transfers



## Top Transfer Institutions - 2017-18 through 2020-21





#### Liberal Ar