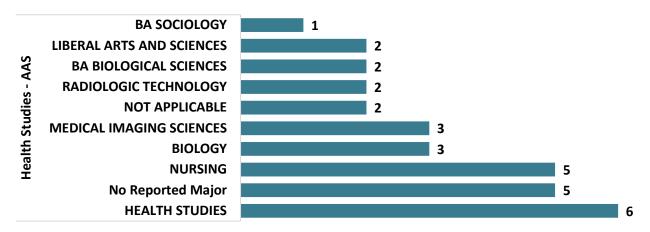

#### **Health Studies – AAS Graduate Transfers**

## Top Transfer Institutions - 2017-18 through 2020-21