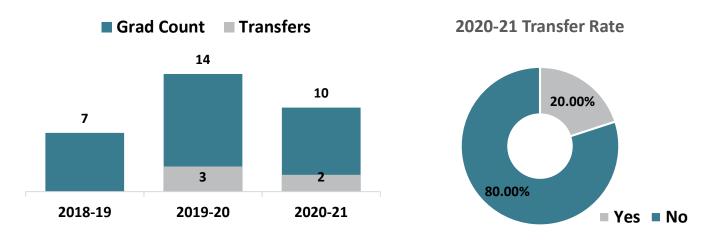

### **Chemical Dependency Counseling – CERT Graduate Transfers**

## **Top Transfer Institutions - 2017-18 through 2020-21**