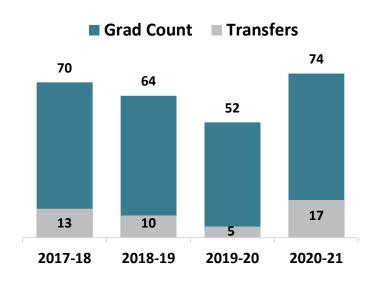

#### **Medical Assistant – AAS Graduate Transfers**

## Top Transfer Institutions - 2017-18 through 2020-21