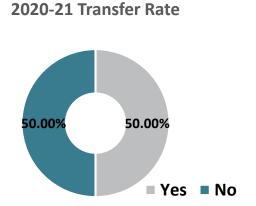

Transfer Trends**



# **Transfer Program Graduates & Transfers**

The Associate in Arts (AA) degree and the Associate in Science (AS) degree are intended for students who plan to transfer to a four-year institution after graduation.

### **Bus Admin: International Business - AS Graduate Transfers**



# Top Transfer Institutions - 2017-18 through 2020-21





#### **Bus: Business Administration – AS Graduate Transfers**



### **Top Transfer Institutions - 2017-18 through 2020-21**





#### Communications and Media Arts – AS Graduate Transfers



### Top Transfer Institutions - 2017-18 through 2020-21





### **Computer Science – AS Graduate Transfers**





## Top Transfer Institutions - 2017-18 through 2020-21



17



#### **Criminal Justice: Corrections – AS Graduate Transfers**





## **Top Transfer Institutions - 2017-18 through 2020-21**





### **Engineering Science - AS Graduate Transfers**





## Top Transfer Institutions - 2017-18 through 2020-21





#### **Environmental Science – AS Graduate Transfers**



# Top Transfer Institutions - 2017-18 through 2020-21





#### **Health Studies – AS Graduate Transfers**





## Top Transfer Institutions - 2017-18 through 2020-21





### **Homeland Security & Emergency Management – AS Graduate Transfers**



## Top Transfer Institutions - 2017-18 through 2020-21





#### **Human Services – AS Graduate Transfers**



## Top Transfer Institutions - 2017-18 through 2020-21





#### Individual Studies – AS Graduate Transfers



## Top Transfer Institutions - 2017-18 through 2020-21





#### Liberal Arts and Science