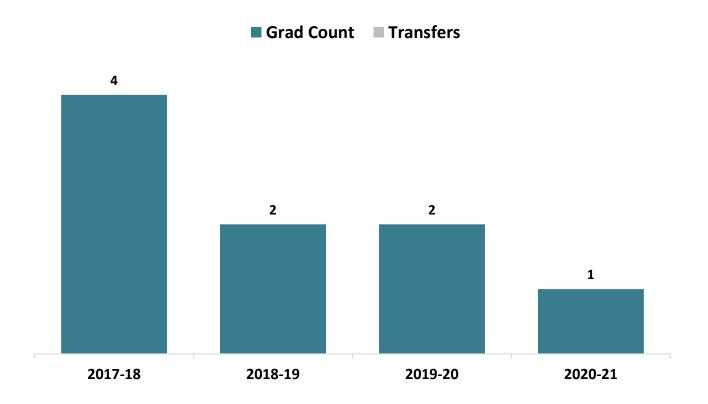

## **Mechanical Engineering Tech – AAS Graduate Transfers**

## Top Transfer Institutions - 2017-18 through 2020-21