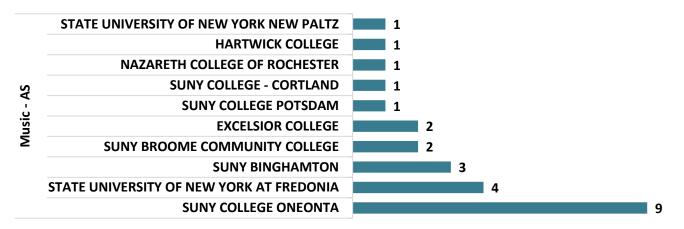

#### **Music – AS Graduate Transfers**

## Top Transfer Institutions - 2017-18 through 2020-21