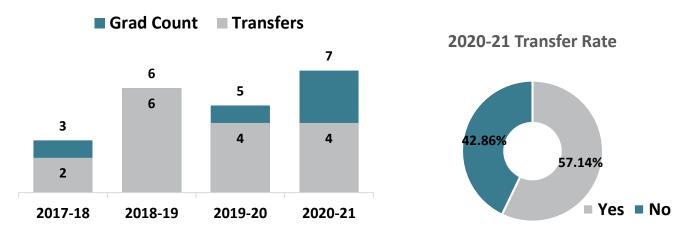

# Top Transfer Institutions - 2017-18 through 2020-21





#### Individual Studies – AS Graduate Transfers



## Top Transfer Institutions - 2017-18 through 2020-21





#### Liberal Arts and Science General Studies – As Graduate Transfers



## Top Transfer Institutions - 2017-18 through 2020-21





#### Liberal Arts and Sciences – AA Graduate Transfers





# Top Transfer Institutions - 2017-18 through 2020-21





#### Liberal Arts Sciences: Science – AS Graduate Transfers



## Top Transfer Institutions - 2017-18 through 2020-21





#### **Mathematics – AS Graduate Transfers**



# Top Transfer Institutions - 2017-18 through 2020-21





#### **Music – AS Graduate Transfers**



## Top Transfer Institutions - 2017-18 through 2020-21





## **Sport Studies – AS Graduate Transfers**



## Top Transfer Institutions - 2017-18 through 2020-21





### **Sports Management – AS Graduate Transfers**



## Top Transfer Institutions - 2017-18 through 2020-21





### **Visual Communication Arts – AS Graduate Transfers**



# Top Transfer Institutions - 2017-18 through 2020-21





# **Career Program Graduates & Transfers**

The Associate in Applied Science (AAS) and the Associate in Occupational Studies (AOS) degrees are intended for students who seek employment immediately after graduation. Certificate programs are designed to prepare students for immediate entry into an occupation or to enhance knowledge and skills.

Note: Transfer numbers will be typically much lower for these programs as compared to the AA and AS degrees, which are designed specifically for transfer. Howev