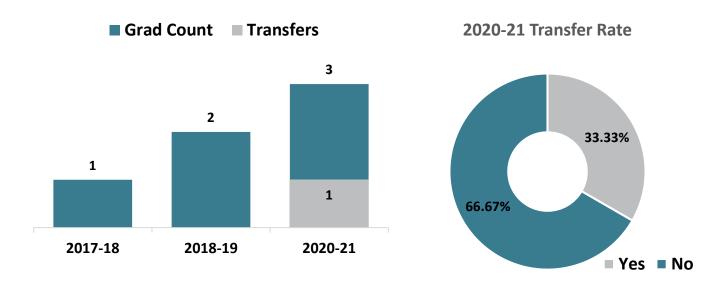

rsing – AAS Graduate Transfers**





#### Top Transfer Institutions - 2017-18 through 2020-21





#### Nursing – Evening Weekender – AAS Graduate Transfers



#### Top Transfer Institutions - 2017-18 through 2020-21





# Office Technologies – CERT Graduate Transfers



#### **Paralegal – AAS Graduate Transfers**



## Top Transfer Institutions - 2017-18 through 2020-21





#### **Phlebotomy – CERT Graduate Transfers**



#### Top Transfer Institutions - 2017-18 through 2020-21





#### **Physical Therapist Assistant – AAS Graduate Transfers**



#### **Top Transfer Institutions - 2017-18 through 2020-21**





#### Radiologic Technology - AAS Graduate Transfers



## Top Transfer Institutions - 2017-18 through 2020-21





#### Website Development and Mgmt – CERT Graduate Transfers



# Top Transfer Institutions - 2017-18 through 2020-21