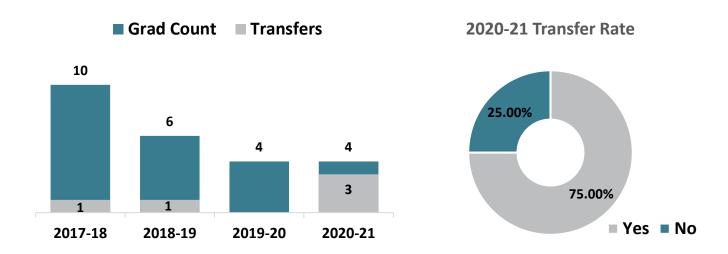

#### **Electrical Engineering Tech – AAS Graduate Transfers**

## Top Transfer Institutions - 2017-18 through 2020-21