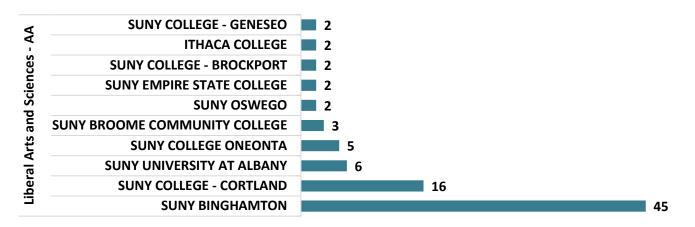

#### Liberal Arts and Sciences – AA Graduate Transfers

# Top Transfer Institutions - 2017-18 through 2020-21