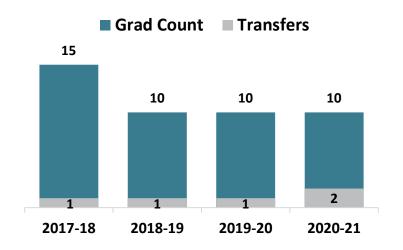

## **Mechanical Engineering Tech – AAS Graduate Transfers**

## Top Transfer Institutions - 2017-18 through 2020-21