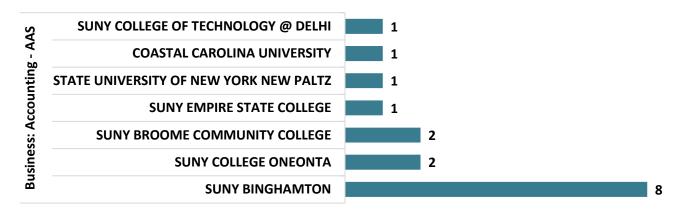

### **Business: Accounting – AAS Graduate Transfers**

## Top Transfer Institutions - 2017-18 through 2020-21