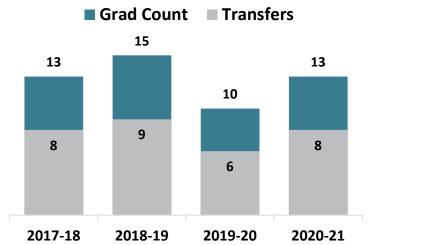

ouse Student Transfer Data**

Number of Individual Graduates
Number Transferred

899

404 44.9% of Total Graduates

#### **Graduate & Transfer Trends**



# **Transfer Program Graduates & Transfers**

The Associate in Arts (AA) degree and the Associate in Science (AS) degree are intended for students who plan to transfer to a four-year institution after graduation.

### **Bus Admin: International Business - AS Graduate Transfers**



# Top Transfer Institutions - 2017-18 through 2020-21





#### **Bus: Business Administration – AS Graduate Transfers**



### **Top Transfer Institutions - 2017-18 through 2020-21**





#### Communications and Media Arts – AS Graduate Transfers



### Top Transfer Institutions - 2017-18 through 2020-21





### **Computer Science – AS Graduate Transfers**





## Top Transfer Institutions - 2017-18 through 2020-21



17



#### **Criminal Justice: Corrections – AS Graduate Transfers**





## **Top Transfer Institutions - 2017-18 through 2020-21**





### **Engineering Science - AS Graduate Transfers**





## Top Transfer Institutions - 2017-18 through 2020-21





#### **Environmental Science – AS Graduate Transfers**



# Top Transfer Institutions - 2017-18 through 2020-21





#### **Health Studies – AS Graduate Transfers**





## Top Transfer Institutions - 2017-18 through 2020-21





### **Homeland Security & Emergency Management – AS Graduate Transfers**



## Top Transfer Institutions - 2017-18 through 2020-21





#### **Human Services – AS Graduate Transfers**



## Top Transfer Institutions - 2017-18 through 2020-21





#### I