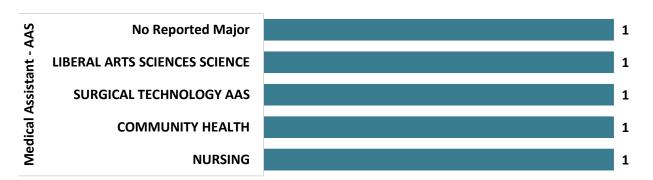

#### **Medical Assistant – AAS Graduate Transfers**

## Top Transfer Institutions - 2017-18 through 2020-21