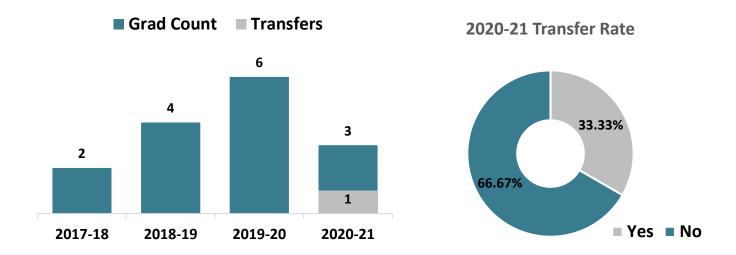

#### **Individual Studies – AAS Graduate Transfers**

#### Top Transfer Institutions - 2017-18 through 2020-21