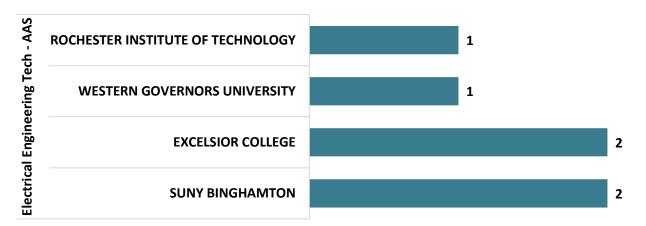

#### **Electrical Engineering Tech – AAS Graduate Transfers**

## Top Transfer Institutions - 2017-18 through 2020-21