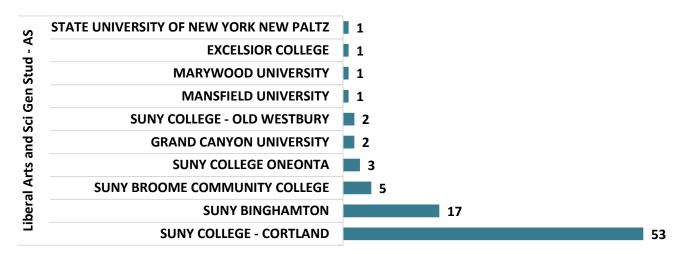

#### Liberal Arts and Science General Studies – As Graduate Transfers

## Top Transfer Institutions - 2017-18 through 2020-21