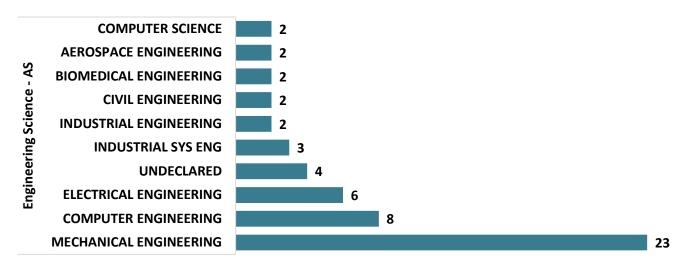

### **Engineering Science - AS Graduate Transfers**

## Top Transfer Institutions - 2017-18 through 2020-21