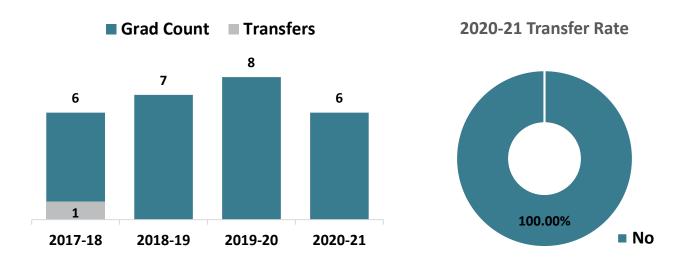

#### **Event Management – AOS Graduate Transfers**

## Top Transfer Institutions - 2017-18 through 2020-21