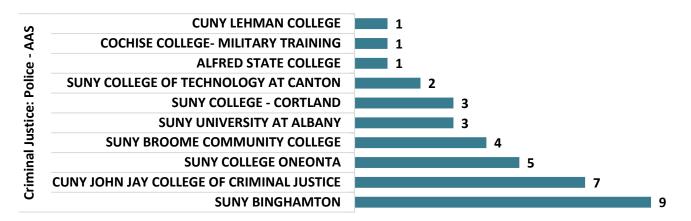

#### **Criminal Justice: Police – AAS Graduate Transfers**

# Top Transfer Institutions - 2017-18 through 2020-21