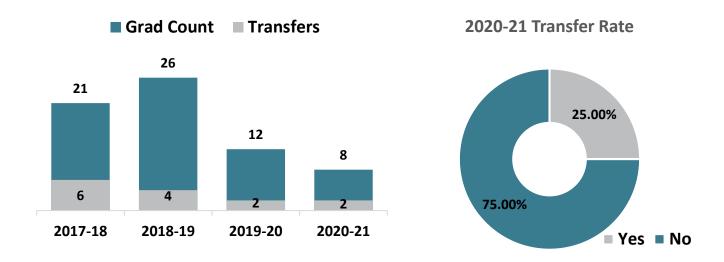

### **Business: Accounting – AAS Graduate Transfers**

## Top Transfer Institutions - 2017-18 through 2020-21