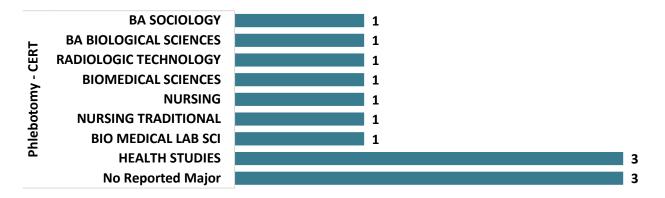

#### **Phlebotomy – CERT Graduate Transfers**

#### Top Transfer Institutions - 2017-18 through 2020-21