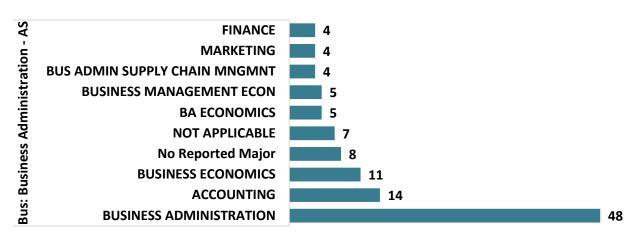

al
419 44.8% of Total
36 3.9% of Total
76 8.1% of Total

#### 935

612 65.5% of Total 323 34.5% of Total 568 60.7% of Total 26 Years Old 3.22

### **National Student Clearinghouse Student Transfer Data**

Number of Individual Graduates
Number Transferred

899

404 44.9% of Total Graduates

#### **Graduate & Transfer Trends**



# **Transfer Program Graduates & Transfers**

The Associate in Arts (AA) degree and the Associate in Science (AS) degree are intended for students who plan to transfer to a four-year institution after graduation.

### **Bus Admin: International Business - AS Graduate Transfers**



# Top Transfer Institutions - 2017-18 through 2020-21





#### **Bus: Business Administration – AS Graduate Transfers**



### **Top Transfer Institutions - 2017-18 through 2020-21**





#### Communications and Media Arts – AS Graduate Transfers



### Top Transfer Institutions - 2017-18 through 2020-21





### **Computer Science – AS Graduate Transfers**





## Top Transfer Institutions - 2017-18 through 2020-21



17



#### **Criminal Justice: Corrections – AS Graduate Transfers**





## **Top Transfer Institutions - 2017-18 through 2020-21**





### **Engineering Science - AS Graduate Transfers**





## Top Transfer Institutions - 2017-18 through 2020-21





#### **Environmental Science – AS Graduate Transfers**



# Top Transfer Institutions - 2017-18 through 2020-21





#### **Health Studies – AS Graduate Transfers**





## Top Transfer Institutions - 2017-18 through 2020-21





### **Homeland Security & Emergency Management – AS Graduate Transfers**



##