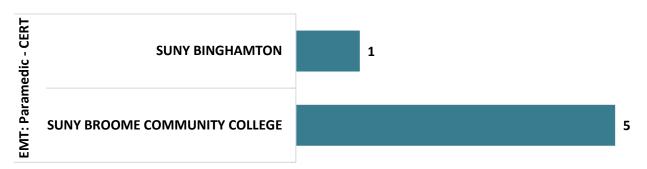

#### **EMT: Paramedic – CERT Graduate Transfers**

## Top Transfer Institutions - 2017-18 through 2020-21