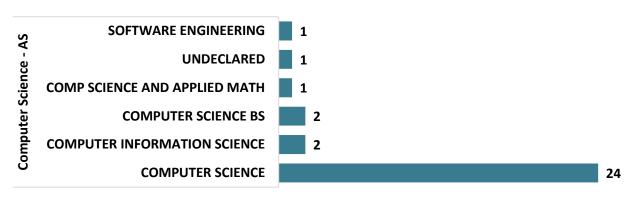

### **Computer Science – AS Graduate Transfers**

## Top Transfer Institutions - 2017-18 through 2020-21

17