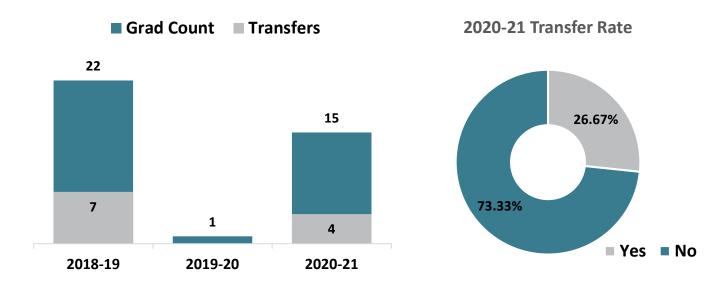

#### **Nursing – AAS Graduate Transfers**

#### Top Transfer Institutions - 2017-18 through 2020-21