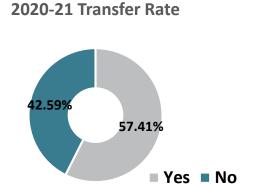

#### **Environmental Science – AS Graduate Transfers**

# Top Transfer Institutions - 2017-18 through 2020-21