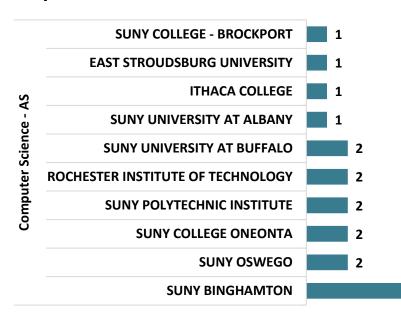

### **Computer Science – AS Graduate Transfers**

## Top Transfer Institutions - 2017-18 through 2020-21

17