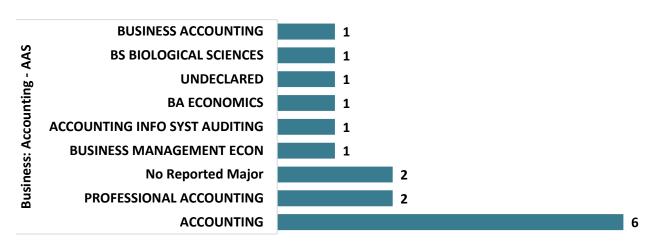

### **Business: Accounting – AAS Graduate Transfers**

## Top Transfer Institutions - 2017-18 through 2020-21