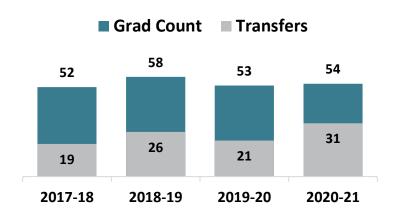

#### **Environmental Science – AS Graduate Transfers**

# Top Transfer Institutions - 2017-18 through 2020-21