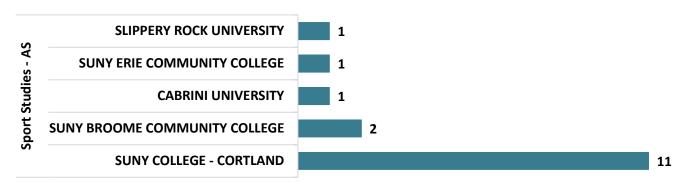

## **Sport Studies – AS Graduate Transfers**

## Top Transfer Institutions - 2017-18 through 2020-21