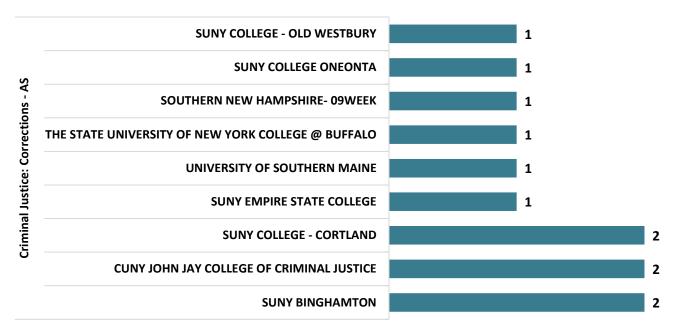

#### **Criminal Justice: Corrections – AS Graduate Transfers**

## **Top Transfer Institutions - 2017-18 through 2020-21**