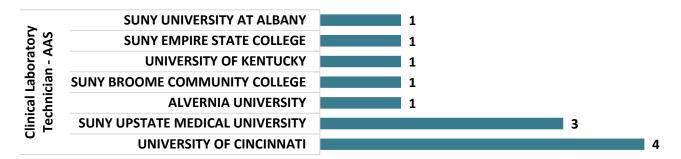

### **Clinical Laboratory Technician – AAS Graduate Transfers**

## Top Transfer Institutions - 2017-18 through 2020-21