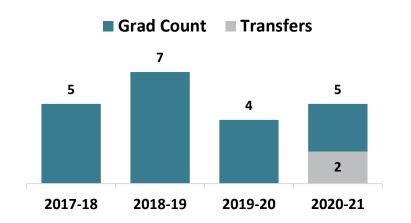

### **Computer Information Systems – AAS Graduate Transfers**

## **Top Transfer Institutions - 2017-18 through 2020-21**