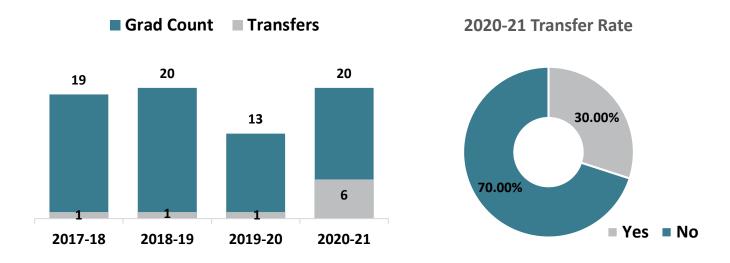

#### **Physical Therapist Assistant – AAS Graduate Transfers**

#### **Top Transfer Institutions - 2017-18 through 2020-21**