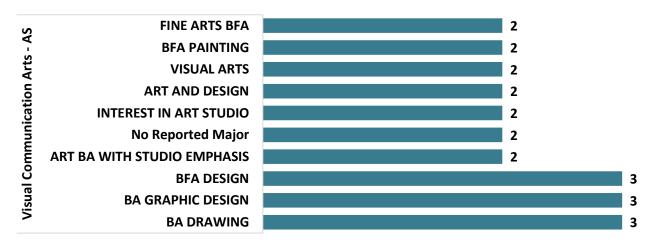

0-21





#### Liberal Arts and Sciences – AA Graduate Transfers





# Top Transfer Institutions - 2017-18 through 2020-21





#### Liberal Arts Sciences: Science – AS Graduate Transfers



## Top Transfer Institutions - 2017-18 through 2020-21





#### **Mathematics – AS Graduate Transfers**



# Top Transfer Institutions - 2017-18 through 2020-21





#### **Music – AS Graduate Transfers**



## Top Transfer Institutions - 2017-18 through 2020-21





## **Sport Studies – AS Graduate Transfers**



## Top Transfer Institutions - 2017-18 through 2020-21





### **Sports Management – AS Graduate Transfers**



## Top Transfer Institutions - 2017-18 through 2020-21





### **Visual Communication Arts – AS Graduate Transfers**



# Top Transfer Institutions - 2017-18 through 2020-21





# **Career Program Graduates & Transfers**

The Associate in Applied Science (AAS) and the Associate in Occupational Studies (AOS) degrees are intended for students who seek employment immediately after graduation. Certificate programs are designed to prepare students for immediate entry into an occupation or to enhance knowledge and skills.

Note: Transfer numbers will be typically much lower for these programs as compared to the AA and AS degrees, which are designed specifically for transfer. However, as students may transfer at some point after SUNY Broome, they are included within this report.

### **Business Information Management – AAS Graduate Transfers**



## Top Transfer Institutions - 2017-18 through 2020-21





### **Business: Accounting – AAS Graduate Transfers**



## Top