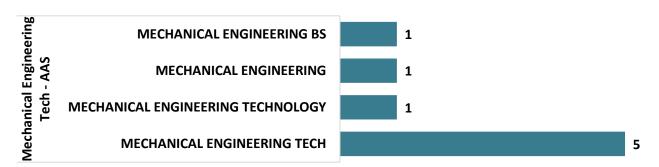

## **Mechanical Engineering Tech – AAS Graduate Transfers**

## Top Transfer Institutions - 2017-18 through 2020-21