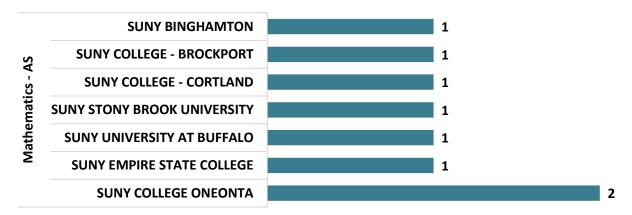

Management – AS Graduate Transfers**



## Top Transfer Institutions - 2017-18 through 2020-21





#### **Human Services – AS Graduate Transfers**



## Top Transfer Institutions - 2017-18 through 2020-21





#### Individual Studies – AS Graduate Transfers



## Top Transfer Institutions - 2017-18 through 2020-21





#### Liberal Arts and Science General Studies – As Graduate Transfers



## Top Transfer Institutions - 2017-18 through 2020-21





#### Liberal Arts and Sciences – AA Graduate Transfers





# Top Transfer Institutions - 2017-18 through 2020-21





#### Liberal Arts Sciences: Science – AS Graduate Transfers



## Top Transfer Institutions - 2017-18 through 2020-21





#### **Mathematics – AS Graduate Transfers**



# Top Transfer Institutions - 2017-18 through 2020-21





#### **Music – AS Graduate Transfers**



## Top Transfer Institutions - 2017-18 through 2020-21





## **Sport Studies – AS Graduate Transfers**



## Top Transfer Institutions - 2017-18 through 2020-21





### **Sports Management – AS Graduate Transfers**



## Top Transfer Institutions - 2017-18 through 2020-21





### **Visual Communication Arts – AS Graduate Transfers**



# Top Transfer Institutions - 2017-18 through 2020-21





# **Career Program Graduates & Transfers**

The Associate in Applied Science (AAS) and the Associate in Occupational Studies (AOS) degrees are intended for students who seek employment immediately after graduation. Certificate programs are designed to prepare students for immediate entry into an occupation or to enhance knowledge and skills.

Note: Tr