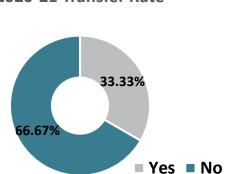

### **National Student Clearinghouse Student Transfer Data**

Number of Individual Graduates
Number Transferred

899

404 44.9% of Total Graduates