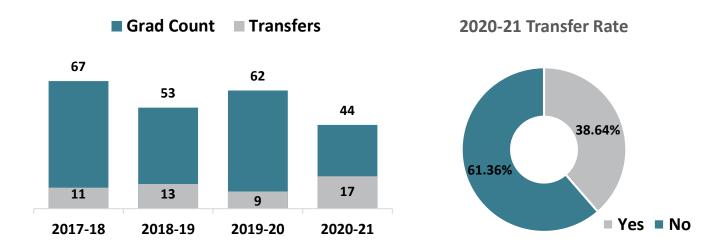

#### **Health Studies – AAS Graduate Transfers**

## Top Transfer Institutions - 2017-18 through 2020-21