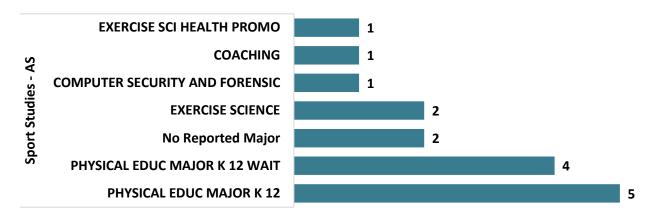

## **Sport Studies – AS Graduate Transfers**

## Top Transfer Institutions - 2017-18 through 2020-21