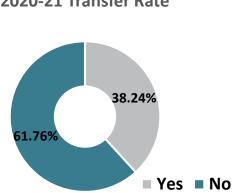

#### **Histological Technician – CERT Graduate Transfers**

#### Top Transfer Institutions - 2017-18 through 2020-21