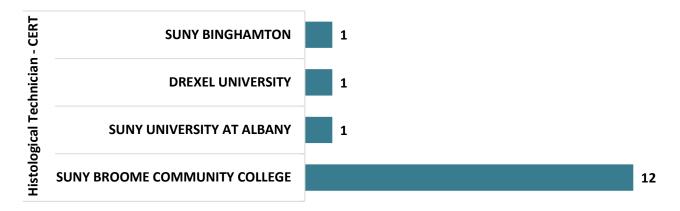

#### **Histological Technician – CERT Graduate Transfers**

#### Top Transfer Institutions - 2017-18 through 2020-21