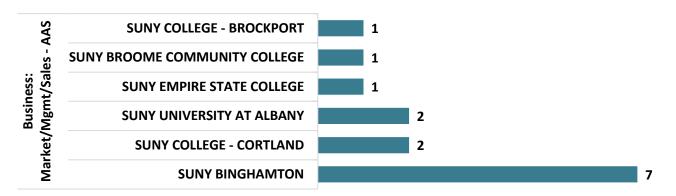

### **Business: Market/Mgmt/Sales – AAS Graduate Transfers**

### Top Transfer Institutions - 2017-18 through 2020-21