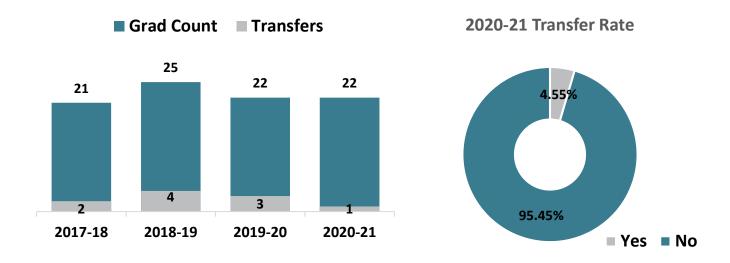

#### **Physical Therapist Assistant – AAS Graduate Transfers**

#### **Top Transfer Institutions - 2017-18 through 2020-21**