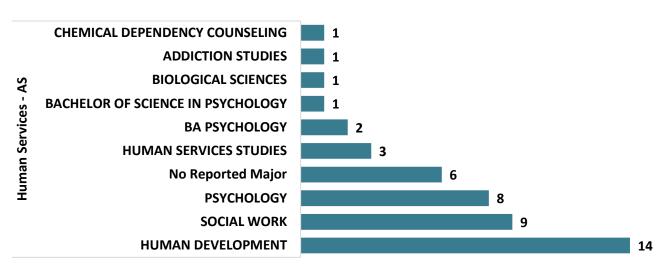

fers**





## Top Transfer Institutions - 2017-18 through 2020-21



17



#### **Criminal Justice: Corrections – AS Graduate Transfers**





## **Top Transfer Institutions - 2017-18 through 2020-21**





### **Engineering Science - AS Graduate Transfers**





## Top Transfer Institutions - 2017-18 through 2020-21





#### **Environmental Science – AS Graduate Transfers**



# Top Transfer Institutions - 2017-18 through 2020-21





#### **Health Studies – AS Graduate Transfers**





## Top Transfer Institutions - 2017-18 through 2020-21





### **Homeland Security & Emergency Management – AS Graduate Transfers**



## Top Transfer Institutions - 2017-18 through 2020-21





#### **Human Services – AS Graduate Transfers**



## Top Transfer Institutions - 2017-18 through 2020-21





#### Individual Studies – AS Graduate Transfers



## Top Transfer Institutions - 2017-18 through 2020-21





#### Liberal Arts and Science General Studies – As Graduate Transfers



## Top Transfer Institutions - 2017-18 through 2020-21





#### Liberal Arts and Sciences – AA Graduate Transfers





# Top Transfer Institutions - 2017-18 through 2020-21





#### Liberal Arts Sciences: Science – AS Graduate Transfers



## Top Transfer Institutions - 2017-18 through 2020-21





#### **Mathematics – AS Graduate Transfers**



# Top Transfer Institutions - 2017-18 through 2020-21





#### **Music – AS Graduate Transfers**



## Top Transfer Institutions - 2017-18 through 2020-21





## **Sport Studies – AS Graduate Transfers**



## Top Transfer Institutions - 2017-18 through 2020-21