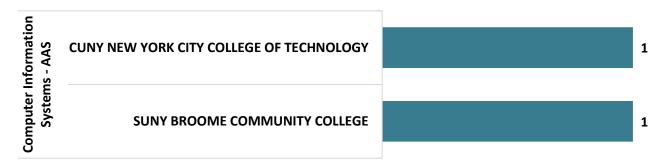

### **Computer Information Systems – AAS Graduate Transfers**

## **Top Transfer Institutions - 2017-18 through 2020-21**

# Top Transfer Institutions - 2017-18 through 2020-21