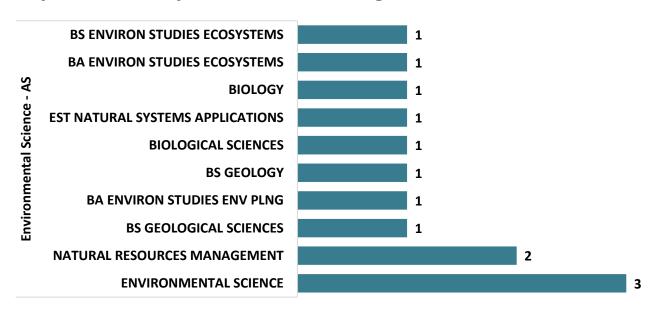

#### **Environmental Science – AS Graduate Transfers**

# Top Transfer Institutions - 2017-18 through 2020-21