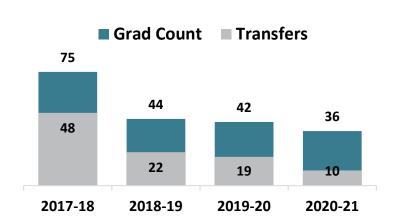

#### Liberal Arts and Science General Studies – As Graduate Transfers

## Top Transfer Institutions - 2017-18 through 2020-21