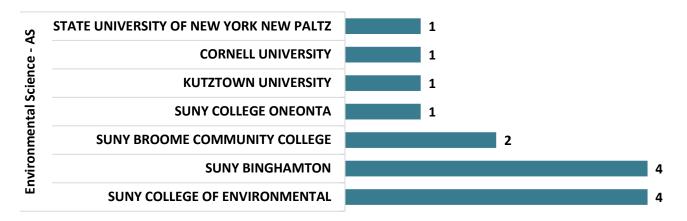

#### **Environmental Science – AS Graduate Transfers**

# Top Transfer Institutions - 2017-18 through 2020-21