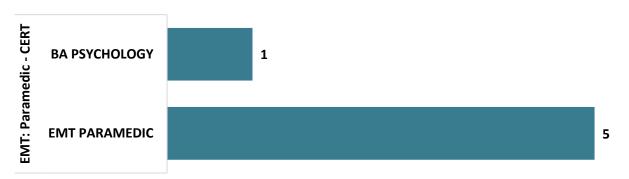

#### **EMT: Paramedic – CERT Graduate Transfers**

## Top Transfer Institutions - 2017-18 through 2020-21