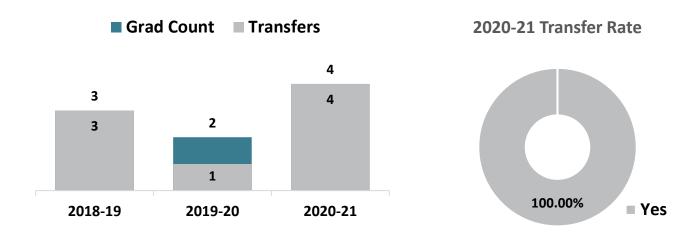

#### **Mathematics – AS Graduate Transfers**

# Top Transfer Institutions - 2017-18 through 2020-21