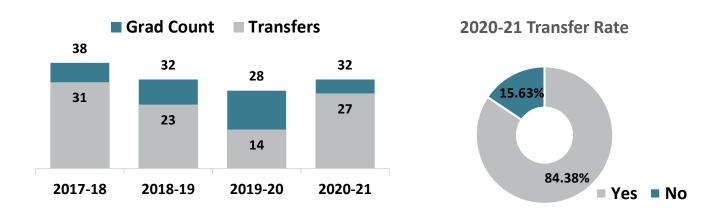

#### Individual Studies – AS Graduate Transfers

## Top Transfer Institutions - 2017-18 through 2020-21