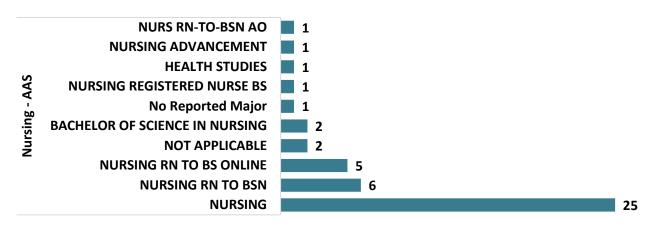

#### **Nursing – AAS Graduate Transfers**

#### Top Transfer Institutions - 2017-18 through 2020-21