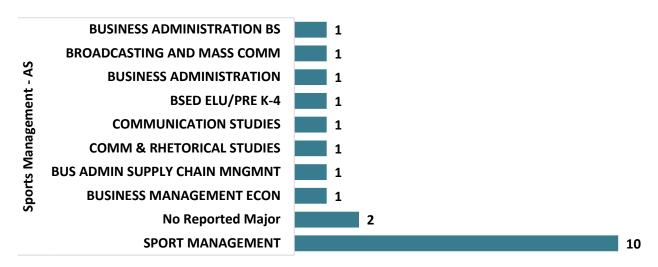

### **Sports Management – AS Graduate Transfers**

## Top Transfer Institutions - 2017-18 through 2020-21