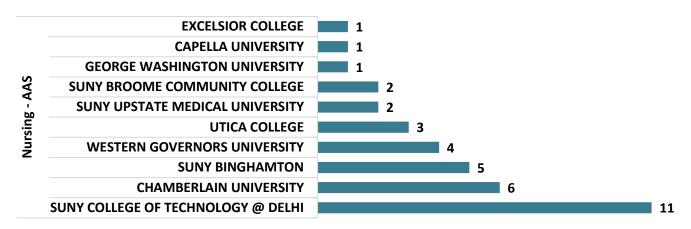

#### **Nursing – AAS Graduate Transfers**

#### Top Transfer Institutions - 2017-18 through 2020-21