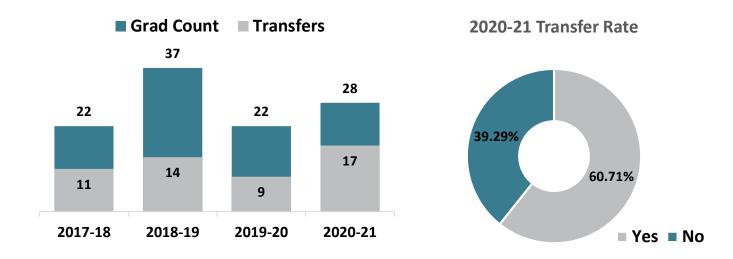

#### **Human Services – AS Graduate Transfers**

## Top Transfer Institutions - 2017-18 through 2020-21