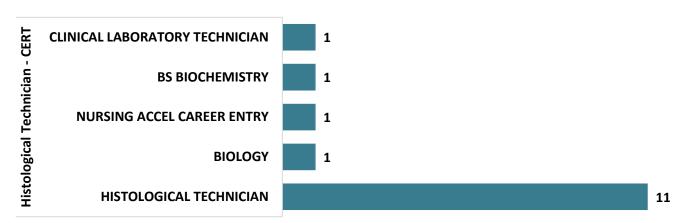

#### **Histological Technician – CERT Graduate Transfers**

#### Top Transfer Institutions - 2017-18 through 2020-21