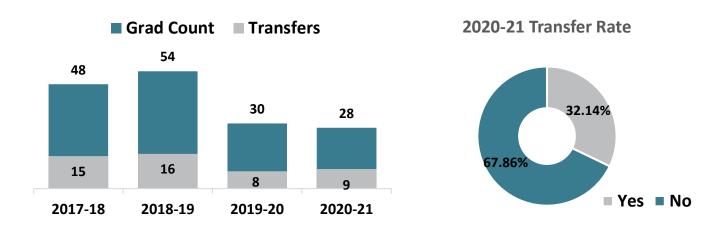

### **National Student Clearinghouse Student Transfer Data**

Number of Individual Graduates
Number Transferred

899

404 44.9% of Total Graduates

#### **Graduate & Transfer Trends**