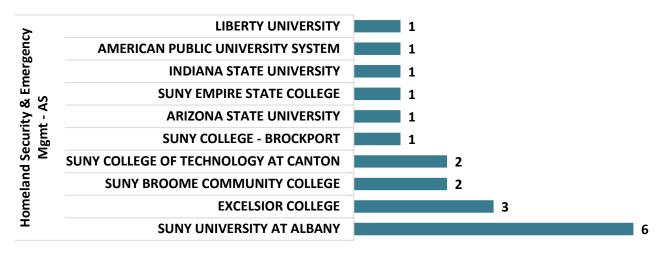

### **Homeland Security & Emergency Management – AS Graduate Transfers**

## Top Transfer Institutions - 2017-18 through 2020-21