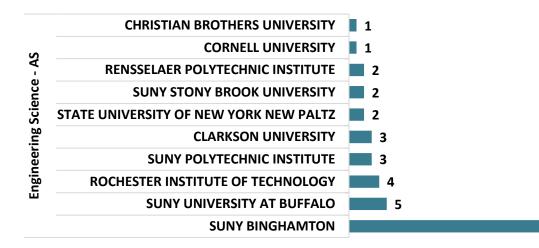

### **Engineering Science - AS Graduate Transfers**

## Top Transfer Institutions - 2017-18 through 2020-21