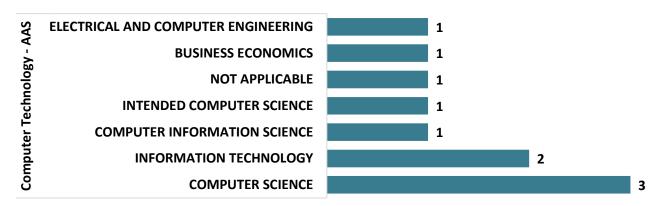

### **Computer Technology – AAS Graduate Transfers**

# Top Transfer Institutions - 2017-18 through 2020-21