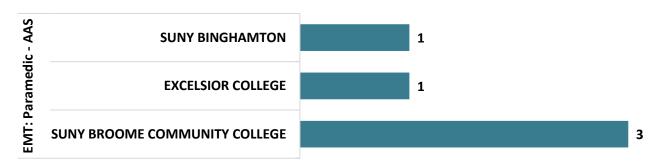

#### **EMT: Paramedic – AAS Graduate Transfers**

## Top Transfer Institutions - 2017-18 through 2020-21