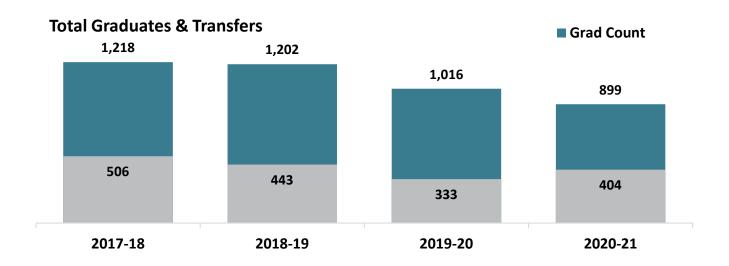

#### **Graduate & Transfer Trends**

# **Transfer Program Graduates & Transfers**

The Associate in Arts (AA) degree and the Associate in Science (AS) degree are intended for students who plan to transfer to a four-year institution after graduation.