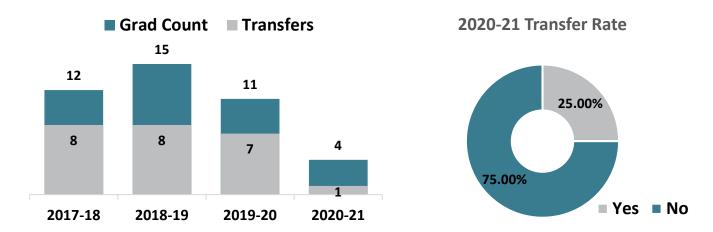

Top Transfer Institutions - 2017-18 through 2020-21





#### Liberal Arts and Science General Studies – As Graduate Transfers



## Top Transfer Institutions - 2017-18 through 2020-21





#### Liberal Arts and Sciences – AA Graduate Transfers





# Top Transfer Institutions - 2017-18 through 2020-21





#### Liberal Arts Sciences: Science – AS Graduate Transfers



## Top Transfer Institutions - 2017-18 through 2020-21





#### **Mathematics – AS Graduate Transfers**



# Top Transfer Institutions - 2017-18 through 2020-21





#### **Music – AS Graduate Transfers**



## Top Transfer Institutions - 2017-18 through 2020-21





## **Sport Studies – AS Graduate Transfers**



## Top Transfer Institutions - 2017-18 through 2020-21





### **Sports Management – AS Graduate Transfers**



## Top Transfer Institutions - 2017-18 through 2020-21





### **Visual Communication Arts – AS Graduate Transfers**



# Top Transfer Institutions - 2017-18 through 2020-21





# **Career Program Graduates & Transfers**

The Associate in Applied Science (AAS) and the Associate in Occupational Studies (AOS) degrees are intended for students who seek employment immediately after graduation. Certificate programs are designed to prepare students for immediate entry into an occupation or to enhance knowledge and skills.

Note: Transfer numbers will be typically much lower for these programs as compared to the AA and AS degrees, which are designed specifically for transfer. However, as students may transfer at some point after SUNY Broome, they are included within this report.

### **Busine