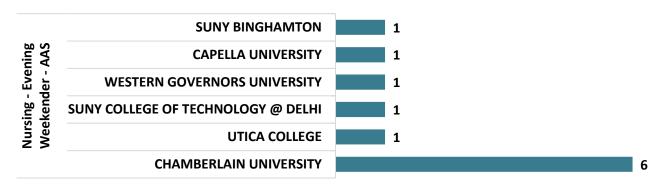

#### Nursing – Evening Weekender – AAS Graduate Transfers

#### Top Transfer Institutions - 2017-18 through 2020-21