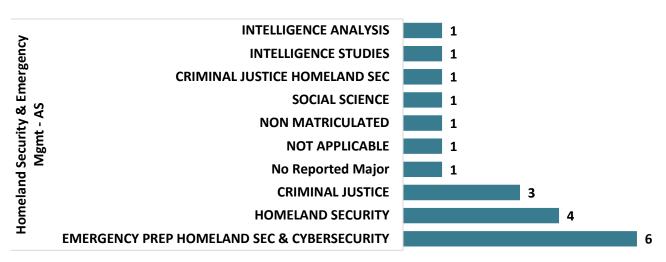

### **Homeland Security & Emergency Management – AS Graduate Transfers**

## Top Transfer Institutions - 2017-18 through 2020-21