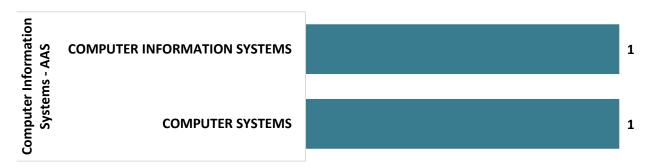

### **Computer Information Systems – AAS Graduate Transfers**

## **Top Transfer Institutions - 2017-18 through 2020-21**

# Top Transfer Institutions - 2017-18 through 2020-21