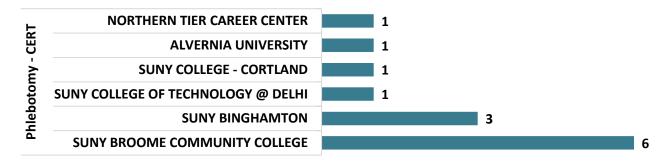

#### **Phlebotomy – CERT Graduate Transfers**

#### Top Transfer Institutions - 2017-18 through 2020-21