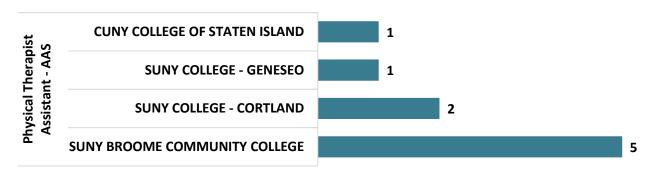

#### **Physical Therapist Assistant – AAS Graduate Transfers**

#### **Top Transfer Institutions - 2017-18 through 2020-21**