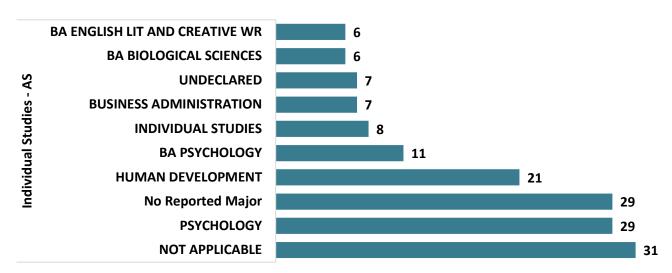

#### Individual Studies – AS Graduate Transfers

## Top Transfer Institutions - 2017-18 through 2020-21