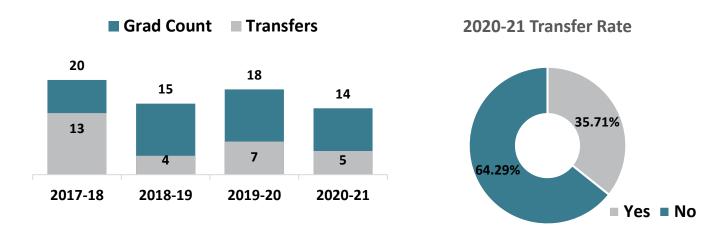

### **National Student Clearinghouse Student Transfer Data**

Number of Individual Graduates
Number Transferred

899

404 44.9% of Total Graduates

#### **Graduate & Transfer Trends**