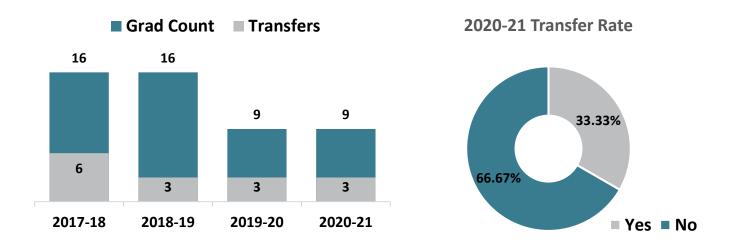

r. However, as students may transfer at some point after SUNY Broome, they are included within this report.

### **Business Information Management – AAS Graduate Transfers**



## Top Transfer Institutions - 2017-18 through 2020-21





### **Business: Accounting – AAS Graduate Transfers**



## Top Transfer Institutions - 2017-18 through 2020-21





### **Business: Market/Mgmt/Sales – AAS Graduate Transfers**



### Top Transfer Institutions - 2017-18 through 2020-21





### **Chemical Dependency Counseling – AAS Graduate Transfers**



# Top Transfer Institutions - 2017-18 through 2020-21





### **Chemical Dependency Counseling – CERT Graduate Transfers**



## **Top Transfer Institutions - 2017-18 through 2020-21**





### **Civil Engineering Technology – AAS Graduate Transfers**



## Top Transfer Institutions - 2017-18 through 2020-21





### **Clinical Laboratory Technician – AAS Graduate Transfers**



## Top Transfer Institutions - 2017-18 through 2020-21





### **Computer Information Systems – AAS Graduate Transfers**





## **Top Transfer Institutions - 2017-18 through 2020-21**





### **Computer Security and Forensic – AAS Graduate Transfers**



# Top Transfer Institutions - 2017-18 through 2020-21





### **Computer Technology – AAS Graduate Transfers**



# Top Transfer Institutions - 2017-18 through 2020-21





#### **Criminal Justice: Police – AAS Graduate Transfers**



# Top Transfer Institutions - 2017-18 through 2020-21





#### **Dental Hygiene – AAS Graduate Transfers**





## Top Transfer Institutions - 2017-18 through 2020-21





####