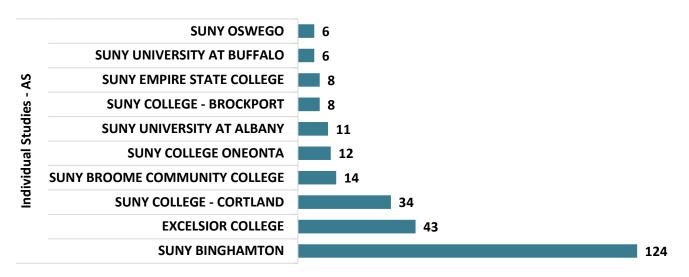

#### Individual Studies – AS Graduate Transfers

## Top Transfer Institutions - 2017-18 through 2020-21