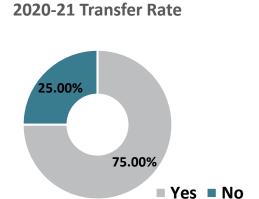

Science (AS) degree are intended for students who plan to transfer to a four-year institution after graduation.

### **Bus Admin: International Business - AS Graduate Transfers**



# Top Transfer Institutions - 2017-18 through 2020-21





#### **Bus: Business Administration – AS Graduate Transfers**



### **Top Transfer Institutions - 2017-18 through 2020-21**





#### Communications and Media Arts – AS Graduate Transfers



### Top Transfer Institutions - 2017-18 through 2020-21





### **Computer Science – AS Graduate Transfers**





## Top Transfer Institutions - 2017-18 through 2020-21



17



#### **Criminal Justice: Corrections – AS Graduate Transfers**





## **Top Transfer Institutions - 2017-18 through 2020-21**





### **Engineering Science - AS Graduate Transfers**





## Top Transfer Institutions - 2017-18 through 2020-21





#### **Environmental Science – AS Graduate Transfers**



# Top Transfer Institutions - 2017-18 through 2020-21





#### **Health Studies – AS Graduate Transfers**





## Top Transfer Institutions - 2017-18 through 2020-21





### **Homeland Security & Emergency Management – AS Graduate Transfers**



## Top Transfer Institutions - 2017-18 through 2020-21





#### **Human Services – AS Graduate Transfers**



## Top Transfer Institutions - 2017-18 through 2020-21





#### Individual Studies – AS Graduate Transfers



## Top Transfer Institutions - 2017-18 through 2020-21





#### Liberal Arts and Science General Studies – As Graduate Transfers



## Top Transfer Institutions - 2017-18 through 2020-21





#### Liberal Arts