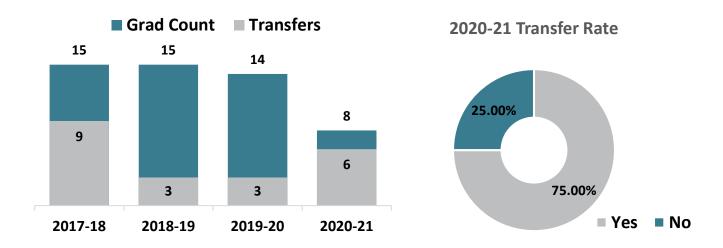

#### **Health Studies – AS Graduate Transfers**

## Top Transfer Institutions - 2017-18 through 2020-21