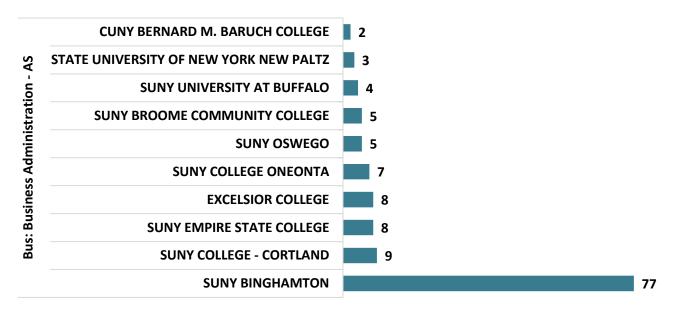

otal
419 44.8% of Total
36 3.9% of Total
76 8.1% of Total

#### 935

612 65.5% of Total 323 34.5% of Total 568 60.7% of Total 26 Years Old 3.22

### **National Student Clearinghouse Student Transfer Data**

Number of Individual Graduates
Number Transferred

899

404 44.9% of Total Graduates

#### **Graduate & Transfer Trends**



# **Transfer Program Graduates & Transfers**

The Associate in Arts (AA) degree and the Associate in Science (AS) degree are intended for students who plan to transfer to a four-year institution after graduation.

### **Bus Admin: International Business - AS Graduate Transfers**



# Top Transfer Institutions - 2017-18 through 2020-21





#### **Bus: Business Administration – AS Graduate Transfers**



### **Top Transfer Institutions - 2017-18 through 2020-21**





#### Communications and Media Arts – AS Graduate Transfers



### Top Transfer Institutions - 2017-18 through 2020-21





### **Computer Science – AS Graduate Transfers**





## Top Transfer Institutions - 2017-18 through 2020-21



17



#### **Criminal Justice: Corrections – AS Graduate Transfers**





## **Top Transfer Institutions - 2017-18 through 2020-21**





### **Engineering Science - AS Graduate Transfers**





## Top Transfer Institutions - 2017-18 through 2020-21





#### **Environmental Science – AS Graduate Transfers**



# Top Transfer Institutions - 2017-18 through 2020-21





#### **Health Studies – AS Graduate Transfers**





## Top Transfer Institutions - 2017-18 through 2020-21





### **Homeland Security & Emergency Management – AS Graduate Transfers**