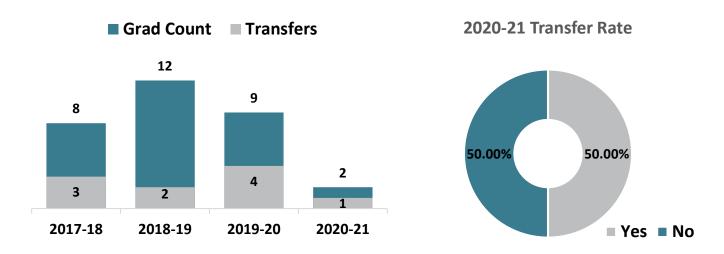

### **Computer Technology – AAS Graduate Transfers**

# Top Transfer Institutions - 2017-18 through 2020-21