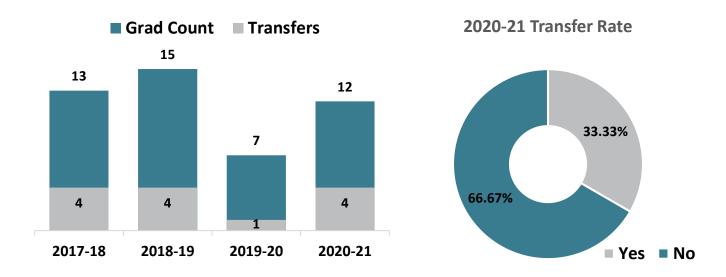

#### **Paralegal – AAS Graduate Transfers**

## Top Transfer Institutions - 2017-18 through 2020-21