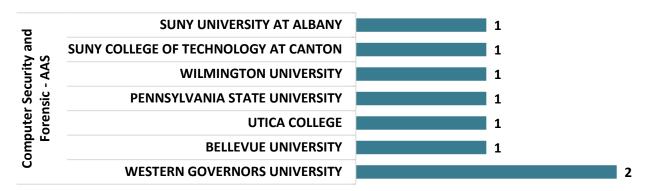

### **Computer Security and Forensic – AAS Graduate Transfers**

# Top Transfer Institutions - 2017-18 through 2020-21