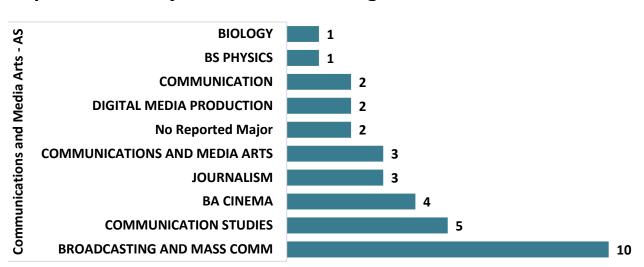

26 Years Old 3.22

### **National Student Clearinghouse Student Transfer Data**

Number of Individual Graduates
Number Transferred

899

404 44.9% of Total Graduates

#### **Graduate & Transfer Trends**



# **Transfer Program Graduates & Transfers**

The Associate in Arts (AA) degree and the Associate in Science (AS) degree are intended for students who plan to transfer to a four-year institution after graduation.

### **Bus Admin: International Business - AS Graduate Transfers**



# Top Transfer Institutions - 2017-18 through 2020-21





#### **Bus: Business Administration – AS Graduate Transfers**



### **Top Transfer Institutions - 2017-18 through 2020-21**





#### Communications and Media Arts – AS Graduate Transfers



### Top Transfer Institutions - 2017-18 through 2020-21





### **Computer Science – AS Graduate Transfers**





## Top Transfer Institutions - 2017-18 through 2020-21



17



#### **Criminal Justice: Corrections – AS Graduate Transfers**





## **Top Transfer Institutions - 2017-18 through 2020-21**





### **Engineering Science - AS Graduate Transfers**





## Top Transfer Institutions - 2017-18 through 2020-21





#### **Environmental Science – AS Graduate Transfers**



# Top Transfer Institutions - 2017-18 through 2020-21





#### **Health Studies – AS Graduate Transfers**





## Top Transfer Institutions - 2017-18 through 2020-21





### **Homeland Security & Emergency Management – AS Graduate Transfers**



## Top Transfer Institutions - 2017-18 through 2020-21





#### **Human Services – AS Graduate Transfers**



## Top Transfe