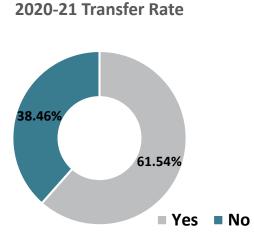

se Student Transfer Data**

Number of Individual Graduates
Number Transferred

899

404 44.9% of Total Graduates

#### **Graduate & Transfer Trends**



# **Transfer Program Graduates & Transfers**

The Associate in Arts (AA) degree and the Associate in Science (AS) degree are intended for students who plan to transfer to a four-year institution after graduation.

### **Bus Admin: International Business - AS Graduate Transfers**



# Top Transfer Institutions - 2017-18 through 2020-21





#### **Bus: Business Administration – AS Graduate Transfers**



### **Top Transfer Institutions - 2017-18 through 2020-21**





#### Communications and Media Arts – AS Graduate Transfers



### Top Transfer Institutions - 2017-18 through 2020-21





### **Computer Science – AS Graduate Transfers**





## Top Transfer Institutions - 2017-18 through 2020-21



17



#### **Criminal Justice: Corrections – AS Graduate Transfers**





## **Top Transfer Institutions - 2017-18 through 2020-21**





### **Engineering Science - AS Graduate Transfers**





## Top Transfer Institutions - 2017-18 through 2020-21





#### **Environmental Science – AS Graduate Transfers**



# Top Transfer Institutions - 2017-18 through 2020-21





#### **Health Studies – AS Graduate Transfers**





## Top Transfer Institutions - 2017-18 through 2020-21





### **Homeland Security & Emergency Management – AS Graduate Transfers**



## Top Transfer Institutions - 2017-18 through 2020-21





#### **Human Services – AS Graduate Transfers**



## Top Transfer Institutions - 2017-18 through 2020-21





#### Ind