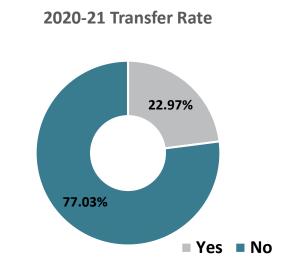

#### **Medical Assistant – AAS Graduate Transfers**

## Top Transfer Institutions - 2017-18 through 2020-21