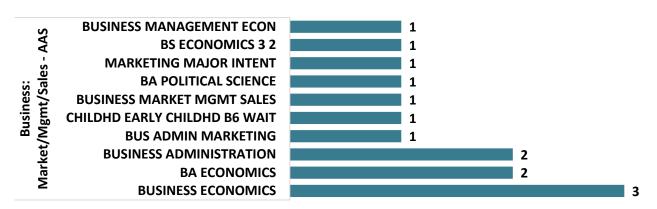

### **Business: Market/Mgmt/Sales – AAS Graduate Transfers**

### Top Transfer Institutions - 2017-18 through 2020-21