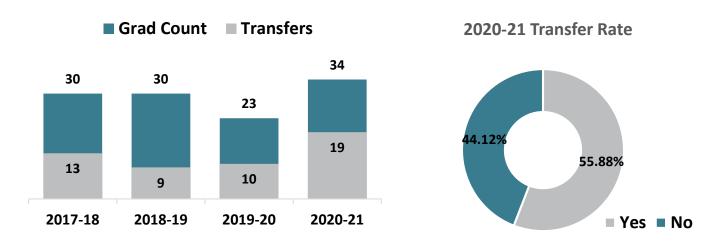

### **Business: Accounting – AAS Graduate Transfers**

## Top Transfer Institutions - 2017-18 through 2020-21