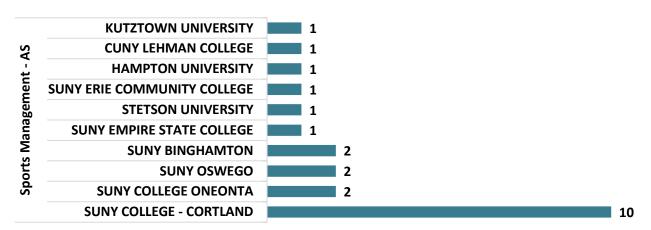

### **Sports Management – AS Graduate Transfers**

## Top Transfer Institutions - 2017-18 through 2020-21