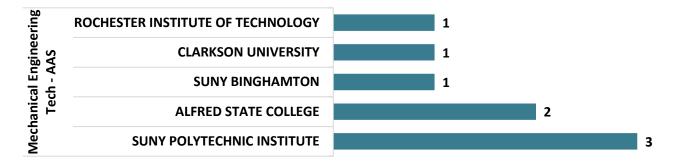

## **Mechanical Engineering Tech – AAS Graduate Transfers**

## Top Transfer Institutions - 2017-18 through 2020-21