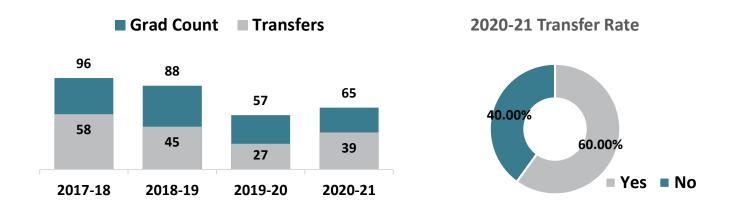

#### **Bus: Business Administration – AS Graduate Transfers**

### **Top Transfer Institutions - 2017-18 through 2020-21**