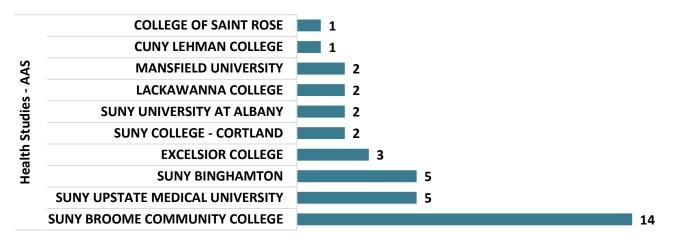

#### **Health Studies – AAS Graduate Transfers**

## Top Transfer Institutions - 2017-18 through 2020-21