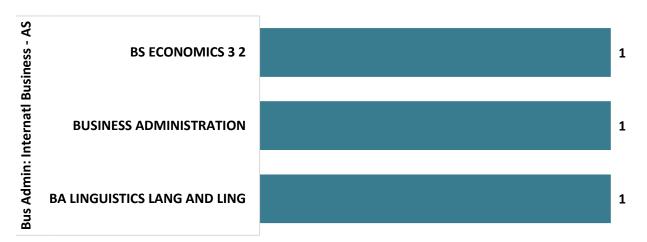

### **Bus Admin: International Business - AS Graduate Transfers**

# Top Transfer Institutions - 2017-18 through 2020-21