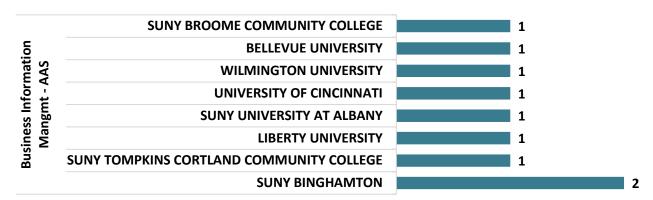

### **Business Information Management – AAS Graduate Transfers**

## Top Transfer Institutions - 2017-18 through 2020-21