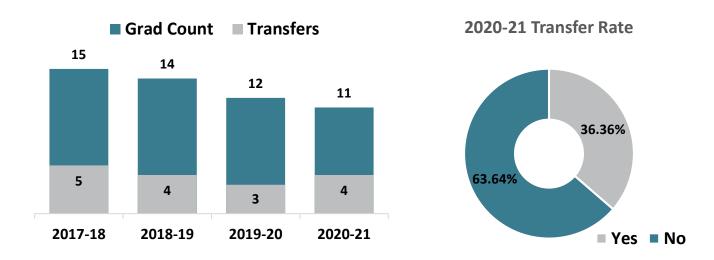

### **Business Information Management – AAS Graduate Transfers**

Note: Transfer numbers will be typically much lower for these programs as compared to the AA and AS degrees, which are designed specifically for transfer. However, as students may transfer at some point after SUNY Broome, they are included within this report.