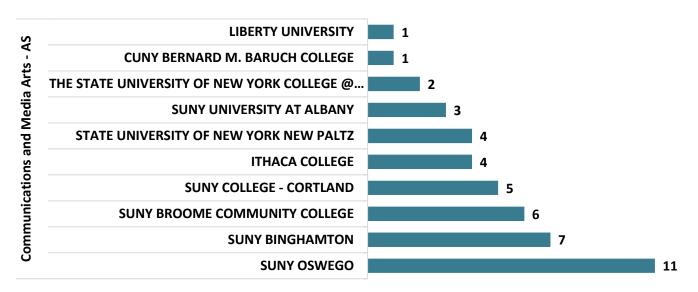

#### Communications and Media Arts – AS Graduate Transfers

### Top Transfer Institutions - 2017-18 through 2020-21