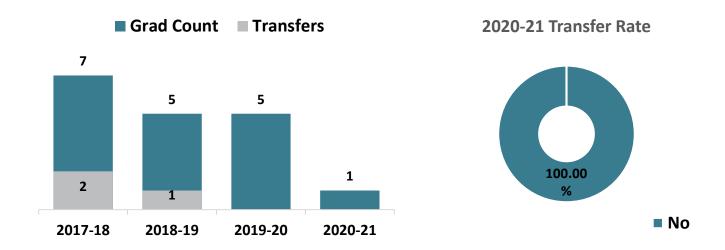

cience (AS)
Associate in Arts (AA)
Certificate (CERT)

#### **Demographics of Graduates**

Female Male From Broome County Average Age Average GPA

#### 935

395 42.2% of Total
9 1.0% of Total
419 44.8% of Total
36 3.9% of Total
76 8.1% of Total

#### 935

612 65.5% of Total 323 34.5% of Total 568 60.7% of Total 26 Years Old 3.22

### **National Student Clearinghouse Student Transfer Data**

Number of Individual Graduates
Number Transferred

899

404 44.9% of Total Graduates

#### **Graduate & Transfer Trends**



# **Transfer Program Graduates & Transfers**

The Associate in Arts (AA) degree and the Associate in Science (AS) degree are intended for students who plan to transfer to a four-year institution after graduation.

### **Bus Admin: International Business - AS Graduate Transfers**



# Top Transfer Institutions - 2017-18 through 2020-21





#### **Bus: Business Administration – AS Graduate Transfers**



### **Top Transfer Institutions - 2017-18 through 2020-21**





#### Communications and Media Arts – AS Graduate Transfers



### Top Transfer Institutions - 2017-18 through 2020-21





### **Computer Science – AS Graduate Transfers**





## Top Transfer Institutions - 2017-18 through 2020-21



17



#### **Criminal Justice: Corrections – AS Graduate Transfers**





## **Top Transfer Institutions - 2017-18 through 2020-21**





### **Engineering Science - AS Graduate Transfers**





## Top Transfer Institutions - 2017-18 through 2020-21





#### **Environmental Science – AS Graduate Transfers**



# Top Transfer Institutions - 2017-18 through 2020-21





##