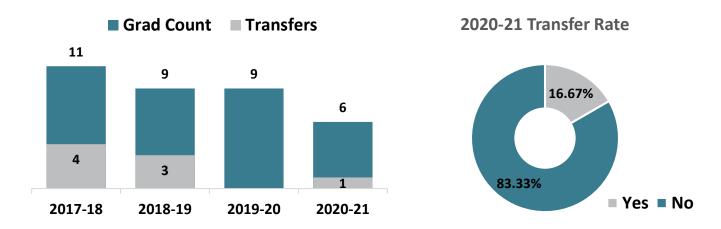

### **Computer Security and Forensic – AAS Graduate Transfers**

# Top Transfer Institutions - 2017-18 through 2020-21