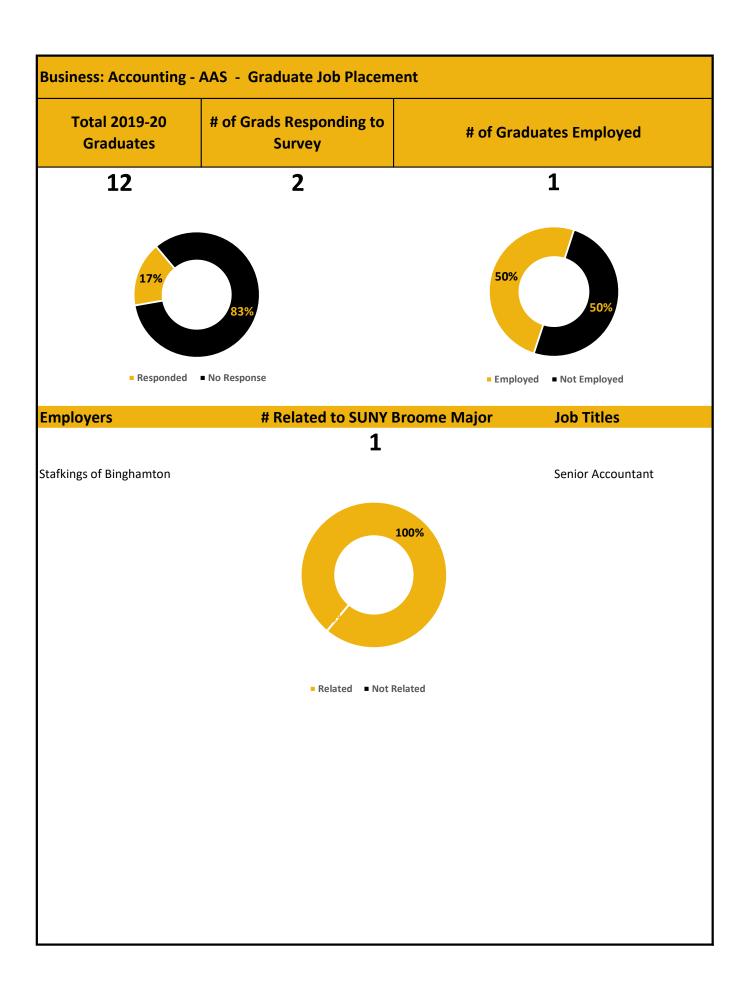

| usiness: Accounting - AAS - Graduate Transfers |                        |                                              | Total 2019-20<br>Graduates |
|------------------------------------------------|------------------------|----------------------------------------------|----------------------------|
| # of Grad Transfers                            | # of Grads No Transfer | Transfer Schools                             | 12                         |
| 3                                              | 9                      | STATE UNIVERSITY OF NEW Y<br>SUNY BINGHAMTON | ORK NEW PALTZ              |
|                                                | 75%                    |                                              |                            |
| 25%                                            |                        |                                              |                            |
| ■ # of Grad Transfers ■                        | # of Grads No Transfer |                                              |                            |
|                                                |                        |                                              |                            |
|                                                |                        |                                              |                            |
|                                                |                        |                                              |                            |
|                                                |                        |                                              |                            |
|                                                |                        |                                              |                            |
|                                                |                        |                                              |                            |
|                                                |                        |                                              |                            |
|                                                |                        |                                              |                            |