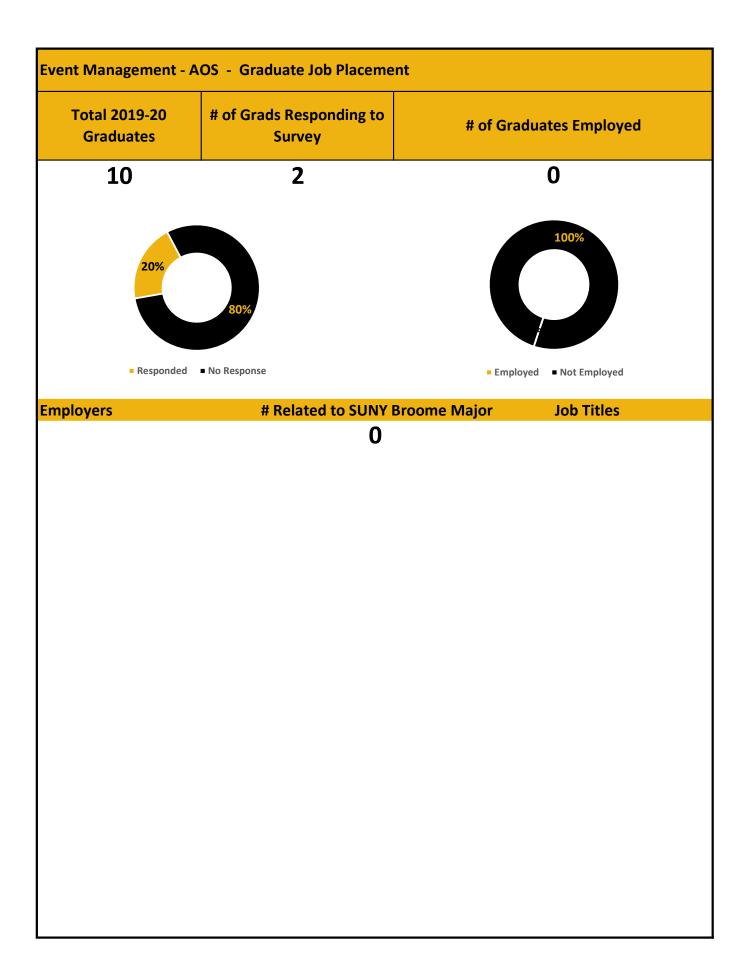

|  |
|                                           |                        |                           |                           |  |
|                                           |                        |                           |                           |  |
|                                           |                        |                           |                           |  |
|                                           |                        |                           |                           |  |
|                                           |                        |                           |                           |  |
|                                           |                        |                           |                           |  |



| e Protection Technology - AAS - Graduate Transfers |                        |                  | Total 2019-20<br>Graduates |
|----------------------------------------------------|------------------------|------------------|----------------------------|
| of Grad Transfers                                  | # of Grads No Transfer | Transfer Schools | 5                          |
| 0                                                  | 5                      |                  |                            |
| # of Grad Transfers                                |                        |                  |                            |
|                                                    |                        |                  |                            |
|