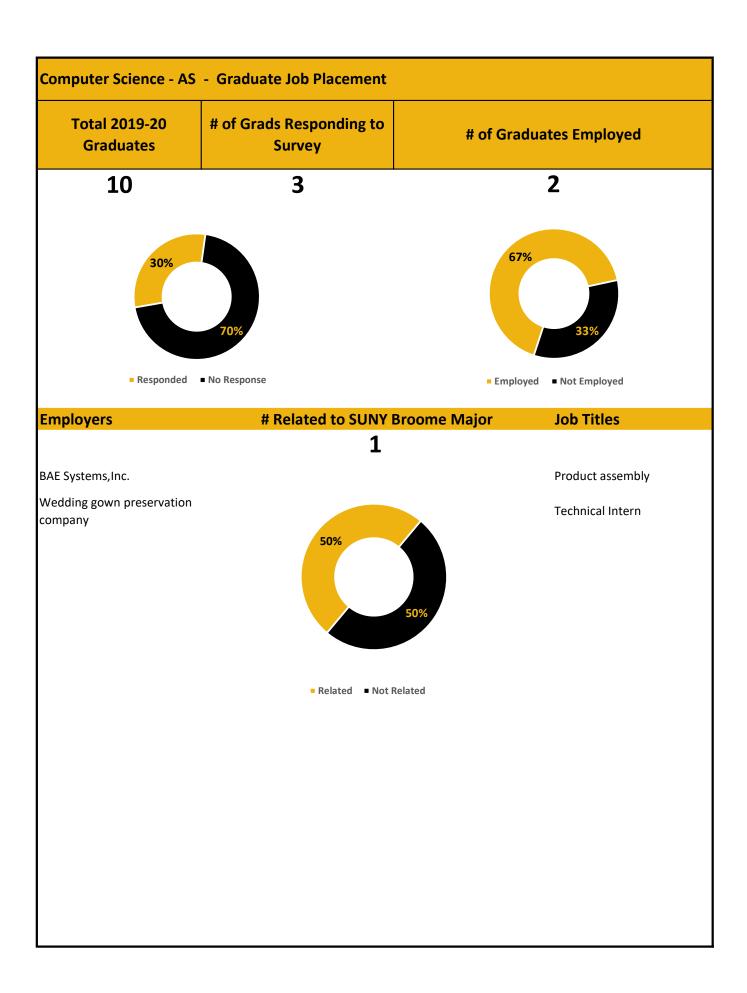

|                        |                                                                                                   |                            |
|                                            |                        |                                                                                                   |                            |
|                                            |                        |                                                                                                   |                            |
|                                            |                        |                                                                                                   |                            |



| omputer Security and Forensic - AAS - Graduate Transfers |                        |                  | Total 2019-20<br>Graduates |  |
|----------------------------------------------------------|------------------------|------------------|----------------------------|--|
| of Grad Transfers                                        | # of Grads No Transfer | Transfer Schools | 9                          |  |
| 0                                                        | 9                      |                  |                            |  |
| # of Grad Transfers                                      |                        |                  |                            |  |
|                                                          |                        |                  |