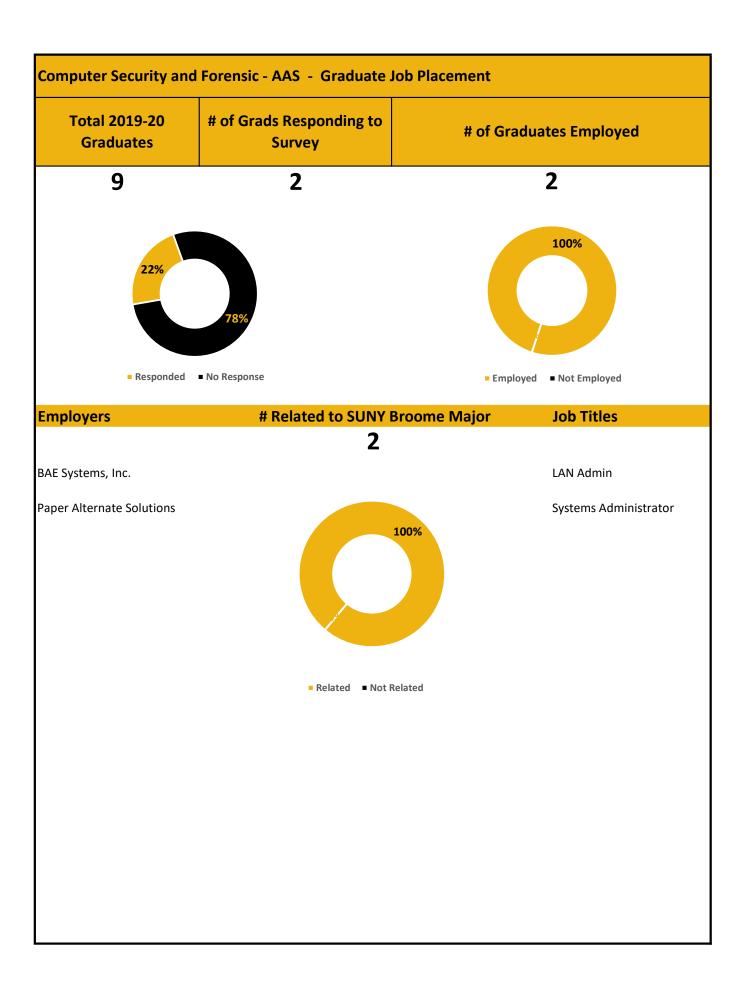

| # of Grads No Transfer | Transfer Schools | 9                          |  |
| 0                                                        | 9                      |                  |                            |  |
| # of Grad Transfers                                      |                        |                  |                            |  |
|                                                          |                        |                  |                            |  |
|                                                          |                        |                  |                            |  |
|                                                          |                        |                  |                            |  |



| mputer Technology -     | AAS - Graduate Transfers |                                                                | Total 2019-20<br>Graduates |
|-------------------------|--------------------------|----------------------------------------------------------------|----------------------------|
| of Grad Transfers       | # of Grads No Transfer   | Transfer Schools                                               | 9                          |
| 44%                     | 5                        | SUNY COBLESKILL SUNY COLLEGE ONEONTA SUNY UNIVERSITY AT BUFFAL | O                          |
| ■ # of Grad Transfers ■ | # of Grads No Transfer   |                                                                |                            |
|                         |