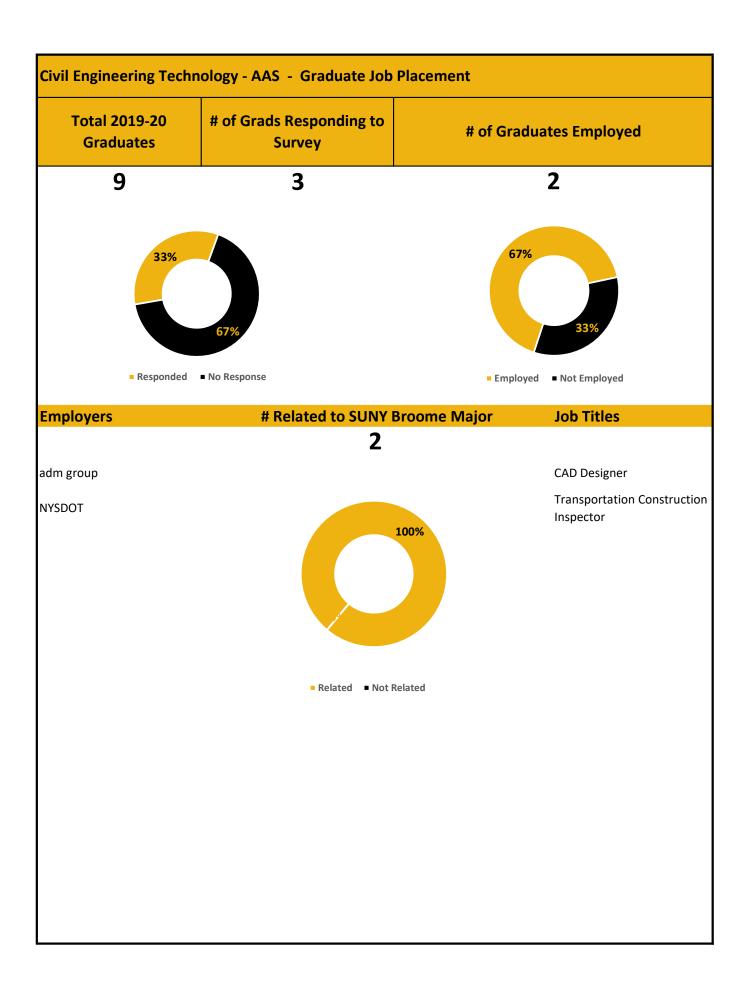

|
| 3                                                      | 6                      | ROCHESTER INSTITUTE OF TE<br>SUNY POLYTECHNIC INSTITUT<br>UNIVERSITY OF WYOMING |                            |
| # of Grad Transfers #                                  | # Of Graus No Transfer |                                                                                 |                            |
|                                                        |                        |                                                                                 |                            |
|                                                        |                        |                                                                                 |                            |



| omputer Information Systems - AAS - Graduate Transfers |                        | ransfers         | Total 2019-20<br>Graduates |
|--------------------------------------------------------|------------------------|------------------|----------------------------|
| of Grad Transfers                                      | # of Grads No Transfer | Transfer Schools | 4                          |
| 0                                                      | 4                      |                  |                            |
|                                                        |                        |                  |                            |
| # of Grad Transfers                                    | # of Grads No Transfer |                  |                            |



| C