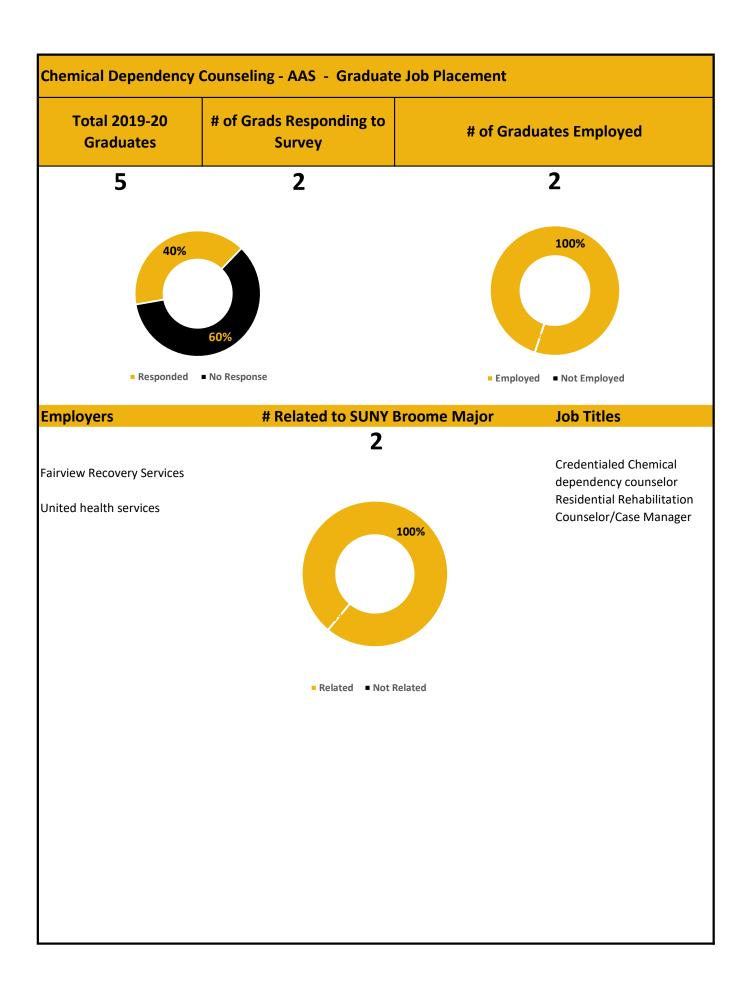

|                            |  |
|                                                         |                        |                                  |                            |  |
|                                                         |                        |                                  |                            |  |
|                                                         |                        |                                  |                            |  |
|                                                         |                        |                                  |                            |  |
|                                                         |                        |                                  |                            |  |



| hemical Dependency Counseling - CERT - Graduate Transfers |                        |                                            | Total 2019-20<br>Graduates |  |
|-----------------------------------------------------------|------------------------|--------------------------------------------|----------------------------|--|
| of Grad Transfers                                         | # of Grads No Transfer | Transfer Schools                           | 14                         |  |
| 3                                                         | <b>11</b>              | KEUKA COLLEGE<br>SUNY EMPIRE STATE COLLEGE |                            |  |
| 21%                                                       |                        |                                            |