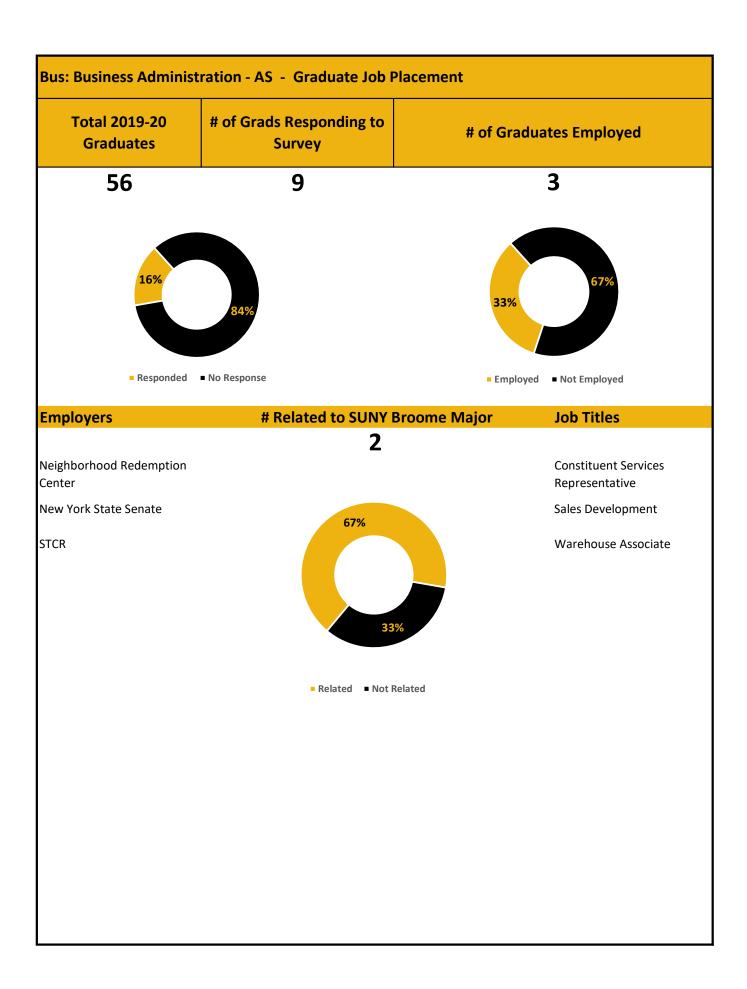

| s: Business Administration - AS - Graduate Transfers |                        |                                                                                                                                                                                                       | Total 2019-20<br>Graduates |
|------------------------------------------------------|------------------------|-------------------------------------------------------------------------------------------------------------------------------------------------------------------------------------------------------|----------------------------|
| of Grad Transfers                                    | # of Grads No Transfer | Transfer Schools                                                                                                                                                                                      | 56                         |
| 27                                                   | 29                     | CUNY BERNARD M. BARUCH OF EXCELSIOR COLLEGE SAINT JOSEPH'S COLLEGE OF ITS SUNY BINGHAMTON SUNY COLLEGE - CORTLAND SUNY EMPIRE STATE COLLEGE SUNY OSWEGO SUNY UNIVERSITY AT ALBANY SYRACUSE UNIVERSITY | ∕/AINE                     |
| # of Grad Transfers •                                | # of Grads No Transfer |                                                                                                                                                                                                       |                            |
|                                                      |                        |                                                                                                                                                                                                       |                            |
|                                                      |                        |                                                                                                                                                                                                       |                            |
|                                                      |                        |                                                                                                                                                                                                       |                            |
|                                                      |                        |                                                                                                                                                                                                       |                            |
|                                                      |                        |                                                                                                                                                                                                       |                            |
|                                                      |                        |                                                                                                                                                                                                       |                            |
|                                                      |                        |                                                                                                                                                                                                       |                            |
|                                                      |                        |                                                                                                                                                                                                       |                            |