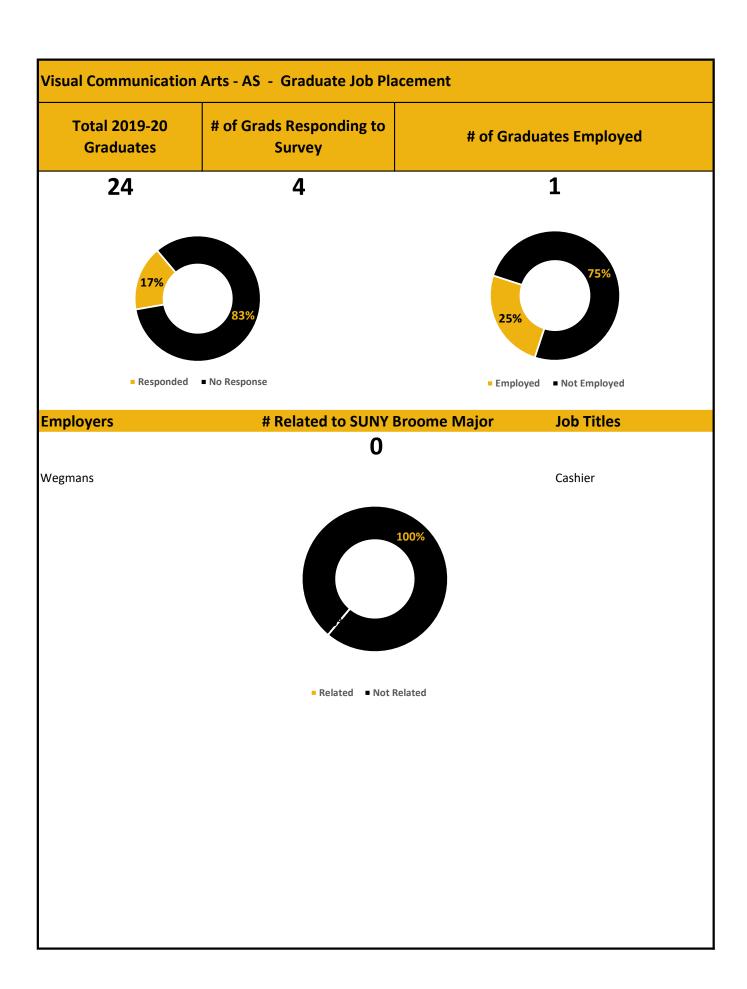

|                            |
|                                                   |                        |                                                                                                                 |                            |
|                                                   |                        |                                                                                                                 |                            |
|                                                   |                        |                                                                                                                 |                            |



## Science, Technologies, Engineering, & Math Division

| Total number of graduates            | 120 |                      |
|--------------------------------------|-----|----------------------|
| Total number of graduates responding | 21  | 17.5% of total grads |
| Number transferred                   | 53  | 44.2% of total grads |
| Number employed                      | 15  | 71.4% of respondents |
| Number related to major              | 10  | 66.7% of employed    |
| Survey not returned                  | 99  |                      |

## Majors in Science, Technologies, Engineering, & Math Division

Civil Engineering Technology - AAS Computer Information Systems - AAS

Computer Science - AS

Computer Security and Forensic - AAS

Computer Technology - AAS

Electrical Engineering Tec