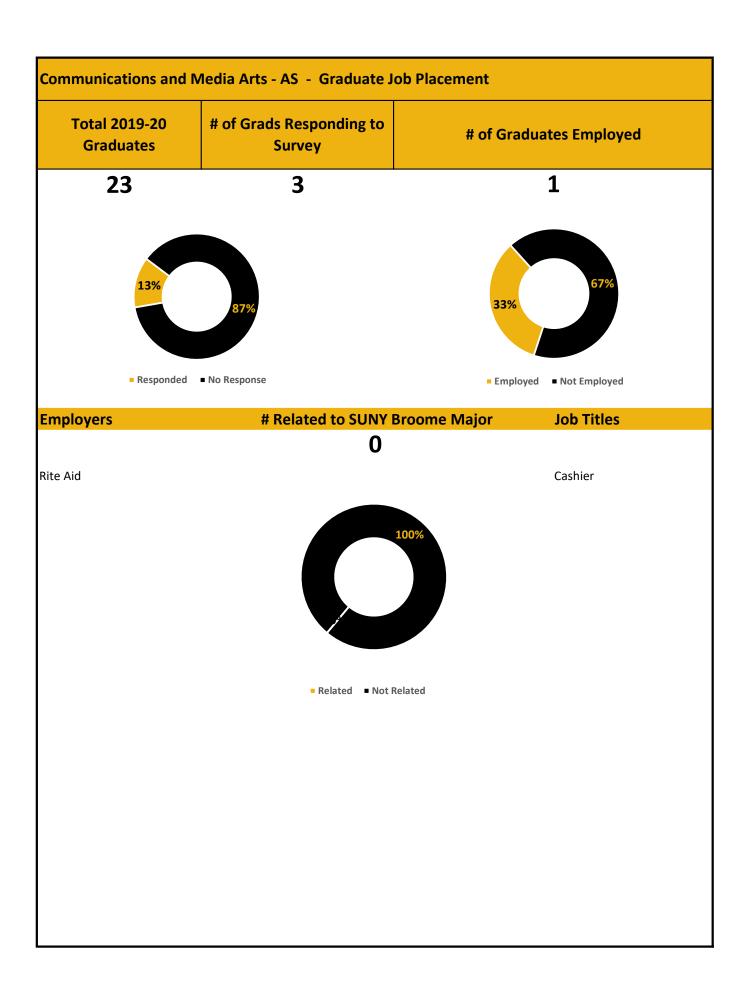

|                        |                                                                                                                                                                              |              |
|                                                        |                        |                                                                                                                                                                              |              |
|                                                        |                        |                                                                                                                                                                              |              |



| Early Childhood - AAS - Graduate Transfers |                        |                                            | Total 2019-20<br>Graduates |
|--------------------------------------------|------------------------|--------------------------------------------|----------------------------|
| of Grad Transfers                          | # of Grads No Transfer | Transfer Schools                           | 10                         |
| 2                                          | 80%                    | SUNY BINGHAMTON<br>SUNY COLLEGE - CORTLAND |                            |
| 20%                                        |                        |                                            |                            |
| ■ # of Grad Transfers ■                    | # of Grads No Transfe