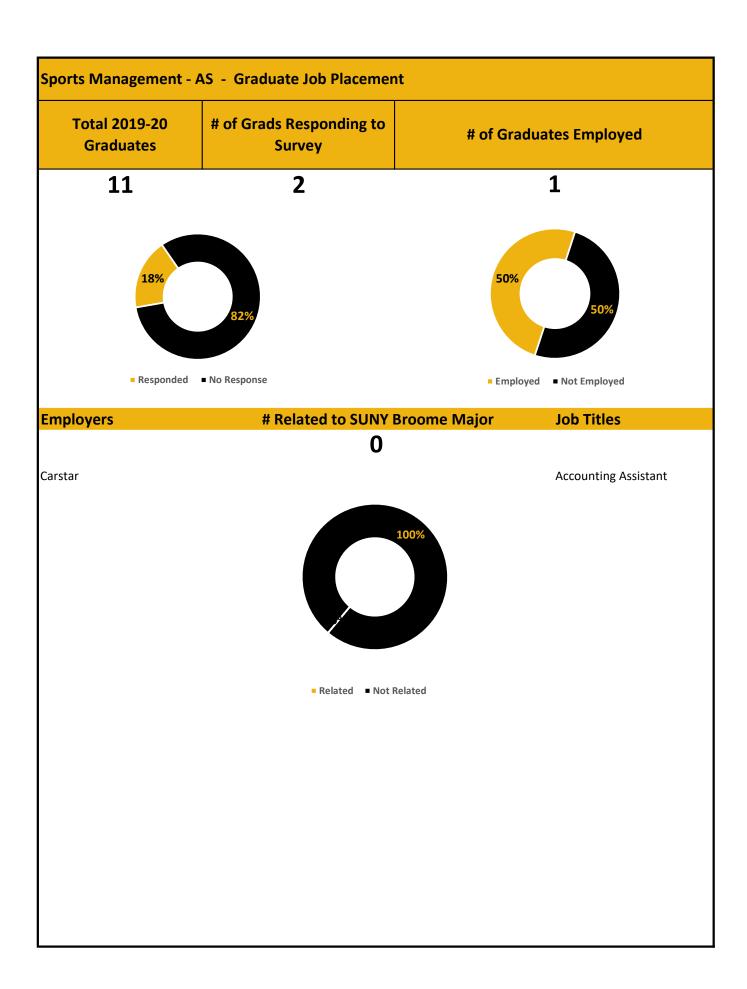

Hotel/Restaurant Mgmt - AAS

Office Administration - AAS

Office Technologies - CERT

Paralegal - AAS Paralegal - CERT

Restaurant Management - AAS

Sports Management - AS

| of Grad Transfers   |                        |                  |   |
|---------------------|------------------------|------------------|---|
|                     | # of Grads No Transfer | Transfer Schools | 5 |
| 0                   | 5                      |                  |   |
| # of Grad Transfers |                        |                  |   |
|                     |                        |                  |   |
|                     |                        |                  |   |
|                     |                        |                  |   |
|                     |                        |                  |   |