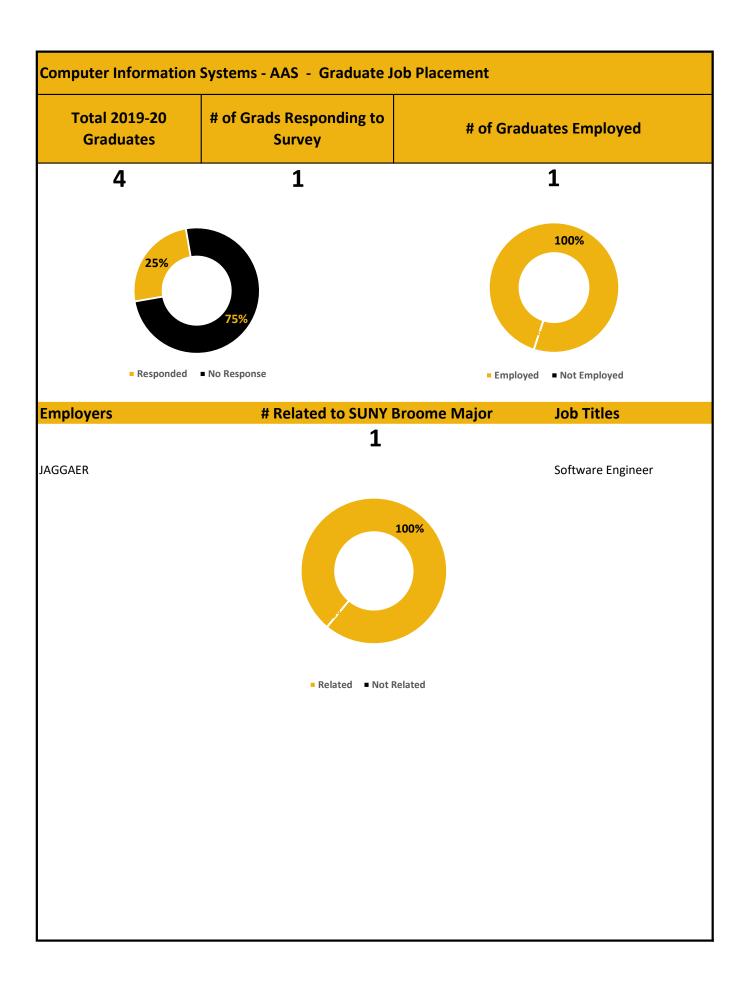

| otal 2019-20<br>Graduates | # of Grads Responding to<br>Survey | # of Graduates Employed |
|---------------------------|------------------------------------|-------------------------|
| 4                         | 0                                  | 0                       |
|                           |                                    |                         |
|                           | 100%                               |                         |
|                           |                                    |                         |
| Responded                 | ■ No Response                      |                         |
| yers                      | # Related to SUNY Broo<br>O        | me Major Job Titles     |
|                           | •                                  |                         |
|                           |                                    |                         |
|                           |                                    |                         |
|                           |                                    |                         |
|                           |                                    |                         |
|                           |                                    |                         |
|                           |                                    |                         |
|                           |                                    |                         |
|                           |                                    |                         |
|                           |                                    |                         |