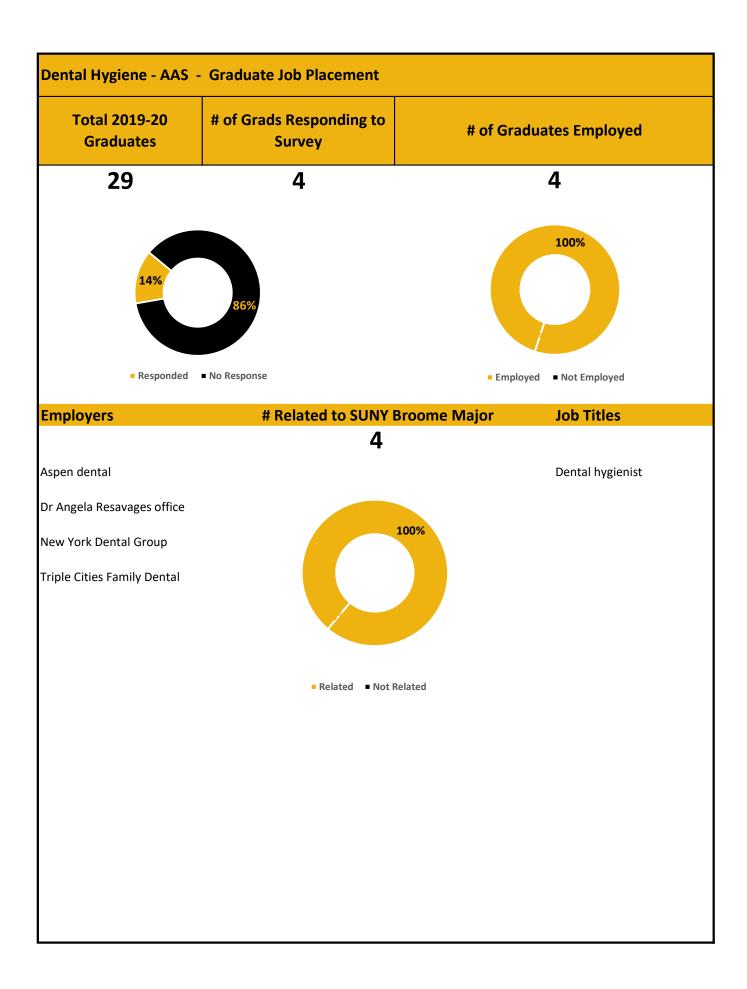

| 27                     | SUNY FARMINGDALE |                            |
|                                          | # of Grads No Transfer |                  |                            |
|                                          |                        |                  |                            |
|                                          |                        |                  |                            |
|                                          |                        |                  |                            |
|                                          |                        |                  |                            |
|                                          |                        |                  |                            |



| alth Info Tech/Med Records - AAS - Graduate Transfers |                                         |  | Total 2019-20<br>Graduates |
|-------------------------------------------------------|-----------------------------------------|--|----------------------------|
| of Grad Transfers                                     | # of Grads No Transfer Transfer Schools |  | 8                          |
| 0                                                     | 8                                       |  |                            |
| # of Grad Transfers                                   |                                         |  |                            |
|                                                       |                                         |  |                            |
|