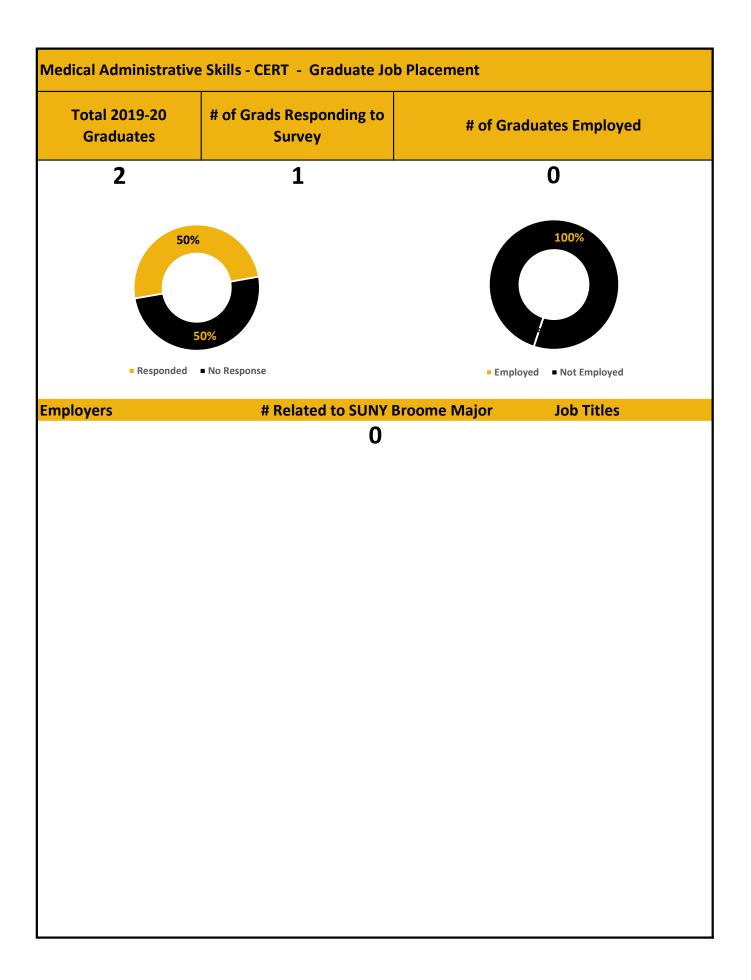

|                                         |  |                            |
|                                                         |                                         |  |                            |
|                                                         |                                         |  |                            |
|                                                         |                                         |  |                            |
|                                                         |                                         |  |                            |
|                                                         |                                         |  |                            |



| Medical Assistant - AAS - Graduate Transfers |                        |                         | Total 2019-20<br>Graduates |
|----------------------------------------------|------------------------|-------------------------|----------------------------|
| # of Grad Transfers                          | # of Grads No Transfer | Transfer Schools        | 10                         |
| 1                                            | 9                      | POMEROY COLLEGE OF NURS | SING AT CROUSE HOSPITA     |
| 9                                            | 00%                    |                         |                            |
|                                              |                        |                         |                            |
| 10%