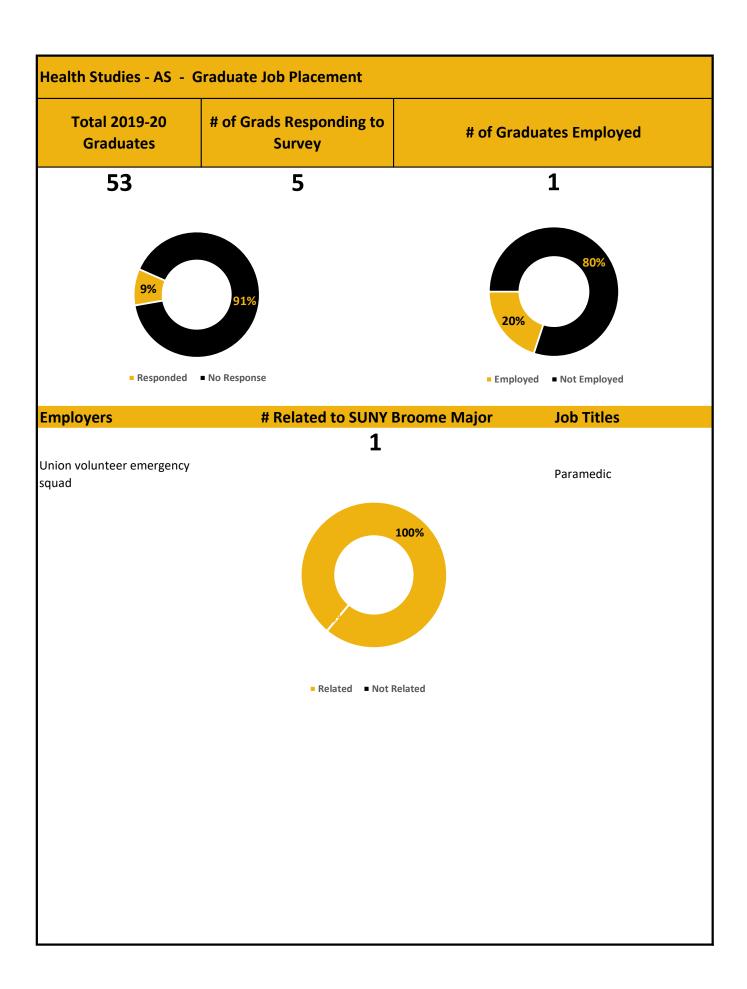

| otal 2019-20<br>Graduates | # of Grads Responding to<br>Survey | # of Graduates Employed |
|---------------------------|------------------------------------|-------------------------|
| 4                         | 0                                  | 0                       |
|                           |                                    |                         |
|                           | 100%                               |                         |
|                           |                                    |                         |
| Responded                 | ■ No Response                      |                         |
| yers                      | # Related to SUNY Broo<br>O        | me Major Job Titles     |
|                           | •                                  |                         |
|                           |                                    |                         |
|                           |                                    |                         |
|                           |                                    |                         |
|                           |                                    |                         |
|                           |                                    |                         |
|                           |                                    |                         |
|                           |                                    |                         |
|                           |                                    |                         |
|                           |                                    |                         |