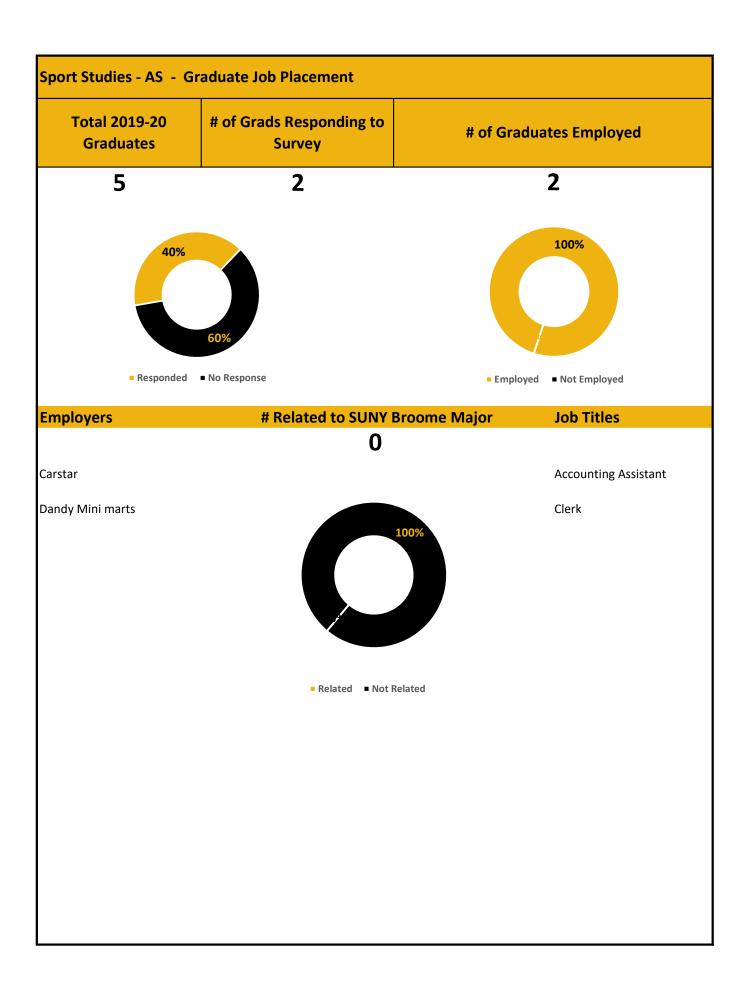

|
|                                        |                            |                                                    |                            |
|                                        |                            |                                                    |                            |
|                                        |                            |                                                    |                            |
|                                        |                            |                                                    |                            |
|                                        |                            |                                                    |                            |



| sual Communication Arts - AS - Graduate Transfers |                        |                                                                                                                 | Total 2019-20<br>Graduates |
|---------------------------------------------------|------------------------|-----------------------------------------------------------------------------------------------------------------|----------------------------|
| of Grad Transfers                                 | # of Grads No Transfer | Transfer Schools                                                                                                | 24                         |
| 37%                                               | 15<br>63%              | PENNSYLVANIA STATE UNIVE<br>SUNY BINGHAMTON<br>SUNY C