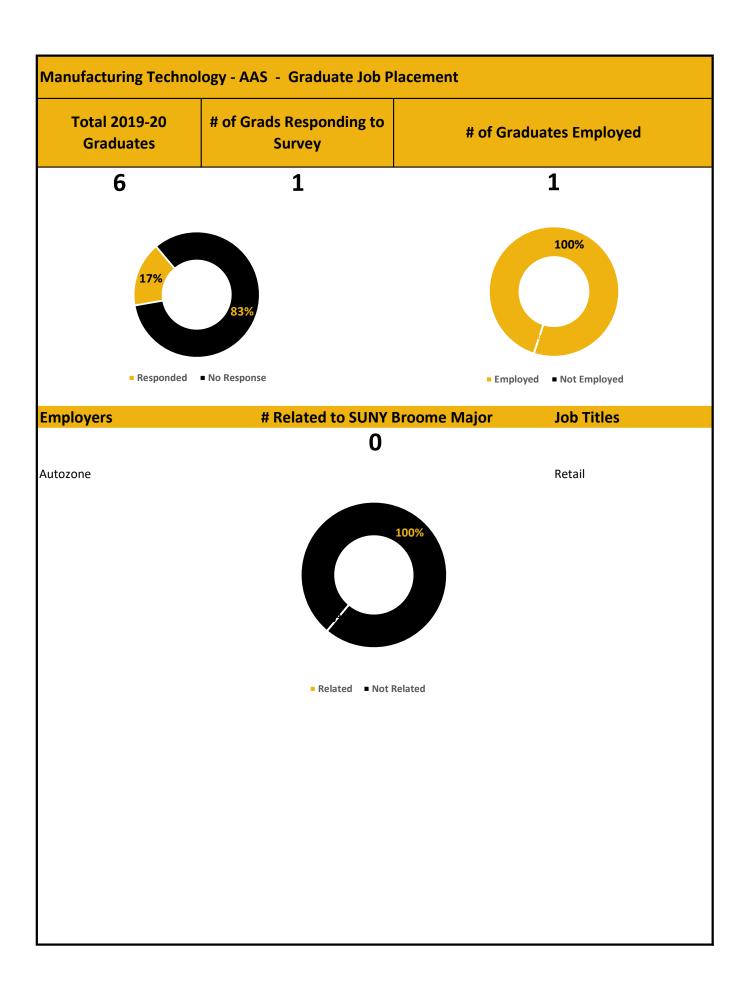

|                  |                            |
|                       |                            |                  |                            |
|                       |                            |                  |                            |
|                       |                            |                  |                            |
|                       |                            |                  |                            |
|                       |                            |                  |                            |
|                       |                            |                  |                            |
|                       |                            |                  |                            |



| athematics - AS - Gr  | aduate Transfers       |                      | Total 2019-20<br>Graduates |
|-----------------------|------------------------|----------------------|----------------------------|
| of Grad Transfers     | # of Grads No Transfer | Transfer Schools     | 2                          |
| 1                     | 1                      | SUNY COLLEGE ONEONTA |                            |
| 50%                   | 50%                    |                      |                            |
| # of Grad Transfers • | # of Grads No Transfer |                      |                            |
|                       |                        |                      |                            |
|                       |                        |                      |