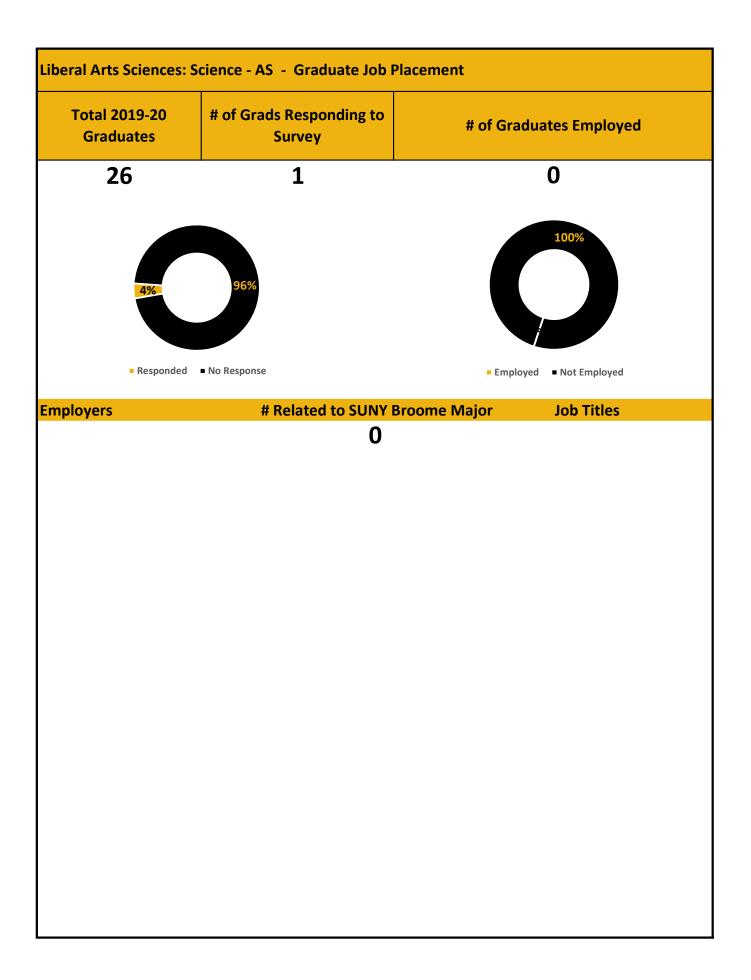

|                            |
|                       |                            |                                                                                                                                                                                                                   |                            |
|                       |                            |                                                                                                                                                                                                                   |                            |



| nufacturing Technol   | ogy - AAS - Graduate Trans | ifers            | Total 2019-20<br>Graduates |
|-----------------------|----------------------------|------------------|----------------------------|
| of Grad Transfers     | # of Grads No Transfer     | Transfer Schools | 6                          |
| 0                     | 6                          |                  |                            |
| 100                   | <b>%</b>                   |                  |                            |
|                       |                            |                  |                            |
| # of Grad Transfers # | # of Grads No Transfer     |                  |                            |
|                       |                            |                  |