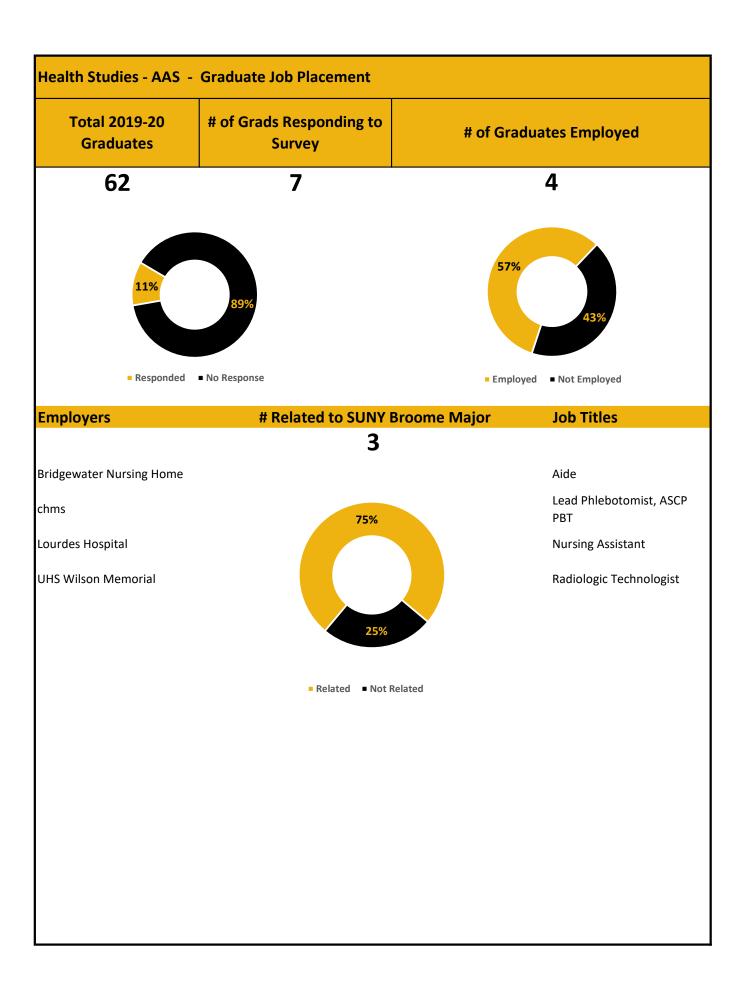

-------------------|--------------------------------------------------------------------------------------------------------------------------------------------------------------------------------------|----------------------------|
| # of Grad Transfers                       | # of Grads No Transfer | Transfer Schools                                                                                                                                                                     | 62                         |
| 9  # of Grad Transfers                    | # of Grads No Transfer | EXCELSIOR COLLEGE MANSFIELD UNIVERSITY POMEROY COLLEGE OF NURS SUNY BINGHAMTON SUNY COLLEGE - BROCKPORT SUNY UNIVERSITY AT ALBANY SUNY UNIVERSITY AT BUFFAL SUNY UPSTATE MEDICAL UNI | (<br>.0                    |



| lealth Studies - AS - Graduate Transfers |                        | Total 2019-20<br>Graduates                                                                                                                                                                                                                                                                |                        |
|------------------------------------------|------------------------|-------------------------------------------------------------------------------------------------------------------------------------------------------------------------------------------------------------------------------------------------------------------------------------------|------------------------|
| of Grad Transfers