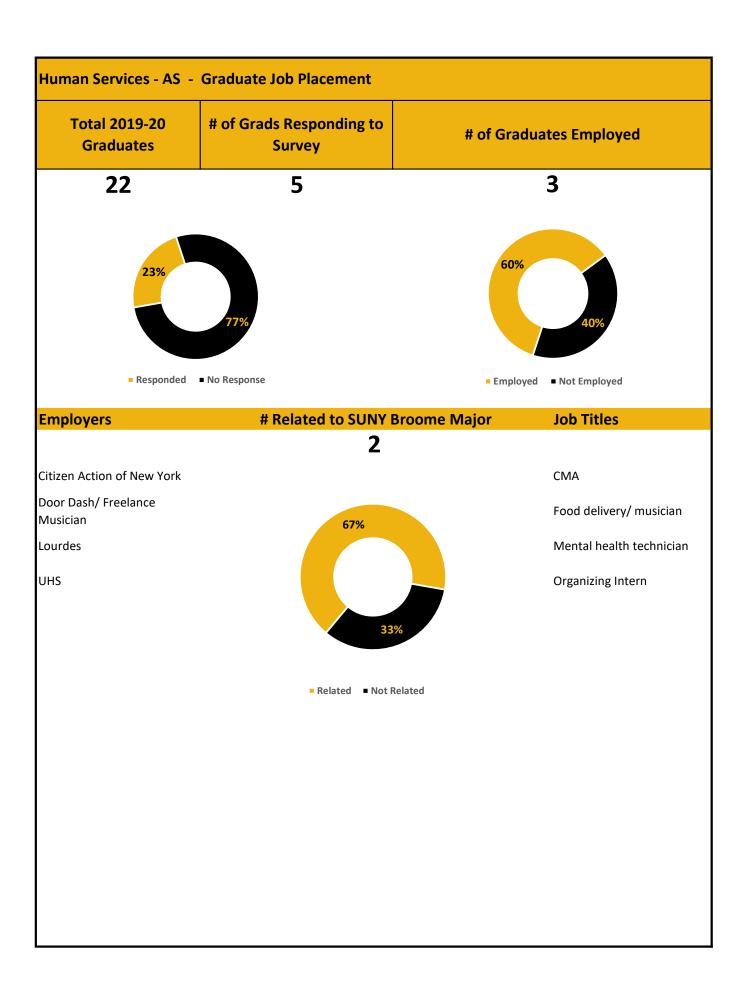

|
|                                          |                        |                                                                                        |                                  |
|                                          |                        |                                                                                        |                                  |
|                                          |                        |                                                                                        |                                  |
|                                          |                        |                                                                                        |                                  |



| 34 |
|----|
|    |
|    |
|    |
|    |
|    |
|    |
|    |
|    |
|    |
|    |



| ndividual Studies - AS - Graduate Transfers |                        |                                                                                                                                                                                                                                                                                                                                                                                                                                                                                                                                                | Total 2019-20<br>Graduates                      |
|---------------------------------------------|------------