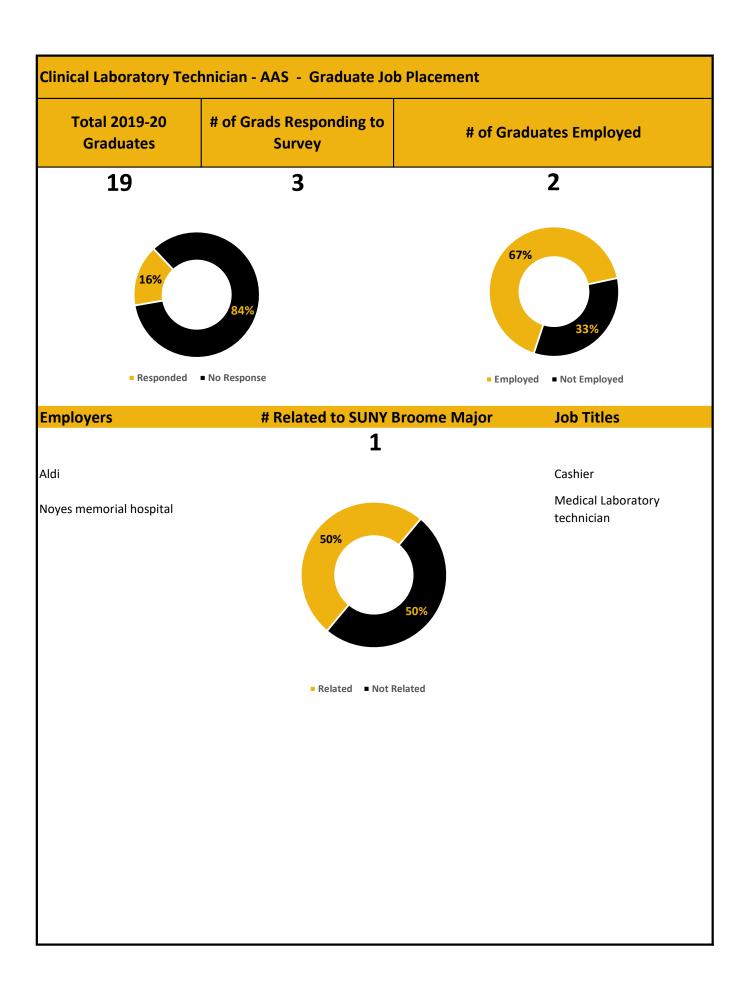

| # of Grads No Transfer |                                                    |                            |  |
|                                                        |                        |                                                    |                            |  |
|                                                        |                        |                                                    |                            |  |
|                                                        |                        |                                                    |                            |  |
|                                                        |                        |                                                    |                            |  |



| ental Hygiene - AAS - Graduate Transfers |                        |                  | Total 2019-20<br>Graduates |
|------------------------------------------|------------------------|------------------|----------------------------|
| of Grad Transfers                        | # of Grads No Transfer | Transfer Schools | 29                         |
| 2                                        | 27                     | SUNY FARMINGDALE |                            |
|                                          | # of Grads No Transfer |                  |                            |
|                                          |                        |                  |                            |
|                                          |                        |                  |