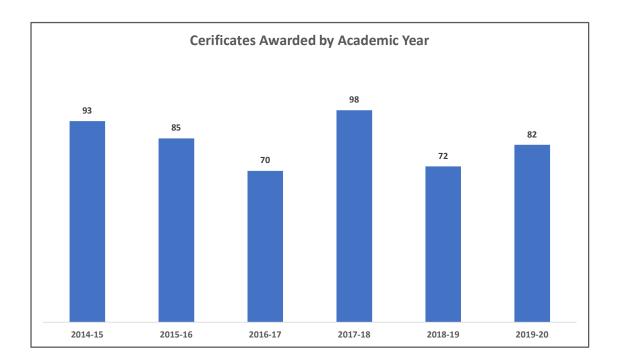

83 | 17.2% | of Total             |
|------------------------|-----|-------|----------------------|
| Number employed        | 112 | 61.2% | of Total Respondents |
| Related to Major       | 69  | 61.6% | of Total Employed    |
| Not Related to Major   | 43  | 38.4% | of Total Employed    |
| Number unemployed      | 71  | 38.8% | of Total Respondents |
| Not seeking employment | 25  | 13.7% | of Total Respondents |
| Seeking employment     | 42  | 23.0% | of Total Respondents |
| No response            | 4   | 2.2%  | of Total Respondents |

#### Total associate degrees and certificates awarded by academic year from 2014-15 to 2019-20



#### Total associate degrees awarded by academic year from 2014-15 to 2019-20



## Total certificates awarded by academic year from 2014-15 to 2019-20



### **Business and Professional Studies Division**

| Total number of graduates            | 208 |                      |
|--------------------------------------|-----|----------------------|
| Total number of graduates responding | 42  | 20.2% of total grads |
| Number transferred                   | 58  | 27.9% of total grads |
| Number employed                      | 20  | 47.6% of respondents |
| Number related to major              | 11  | 55.0% of employed    |
| Survey not returned                  | 166 |                      |

#### **Majors in Business & Professional Studies Division With Graduates**

Bus: Admin: Internatl Business - AS Bus: Business Administration - AS Business Information Mangmt - AAS

**Business: Accounting - AAS** 

Business: Market/Mgmt/Sales - AAS Crimina