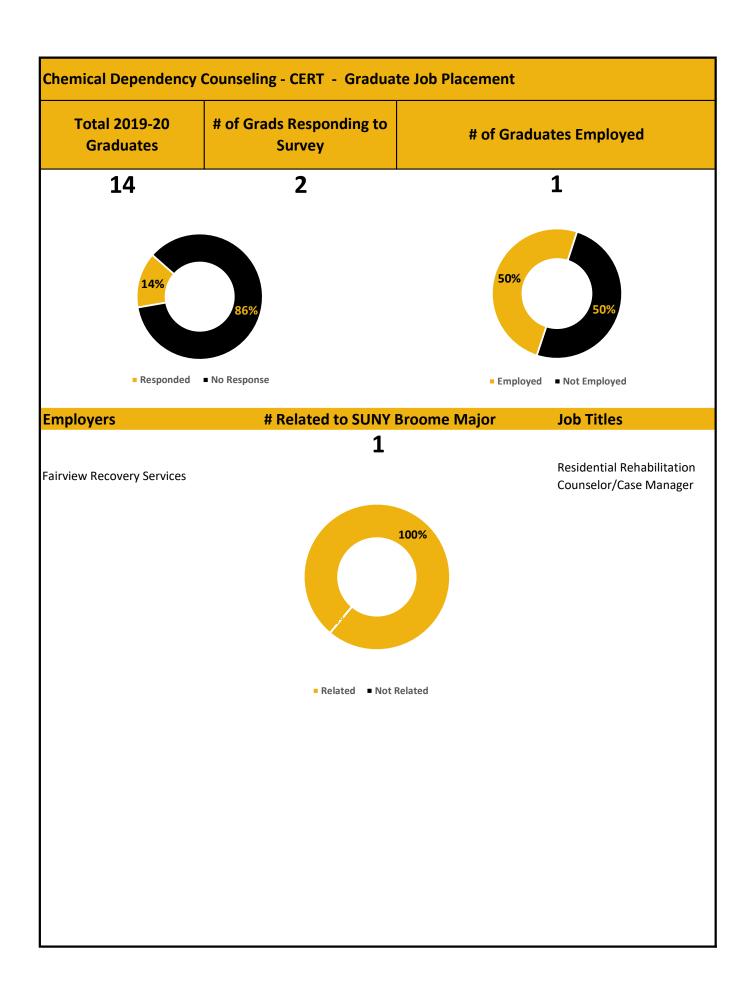

|                        |                                            |                            |  |
|                                                           |                        |                                            |                            |  |
|                                                           |                        |                                            |                            |  |
|                                                           |                        |                                            |                            |  |
|                                                           |                        |                                            |                            |  |



| ommunications and Media Arts - AS - Graduate Transfers |                        | Total 2019-20<br>Graduates                                                                                                                                                   |              |
|--------------------------------------------------------|------------------------|------------------------------------------------------------------------------------------------------------------------------------------------------------------------------|--------------|
| of Grad Transfers                                      | # of Grads No Transfer | Transfer Schools