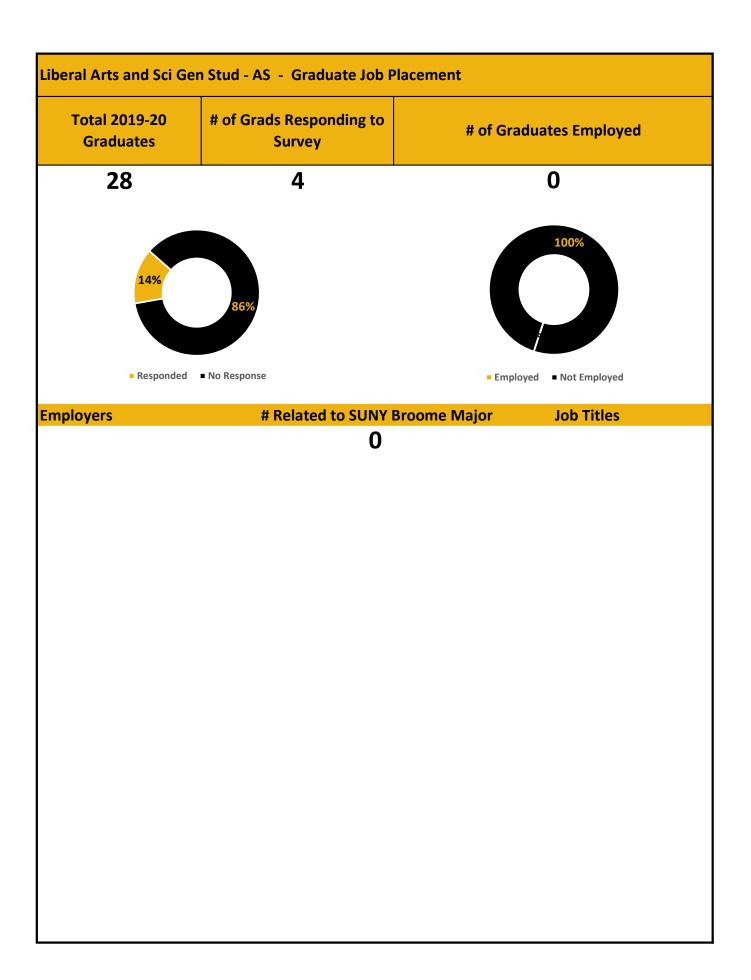

|                        |                                                                                                                                                                           |                           |
|                                                        |                        |                                                                                                                                                                           |                           |
|                                                        |                        |                                                                                                                                                                           |                           |



| beral Arts and Sciences - AA - Graduate Transfers |                        |                                                                                                                                                                                  | Total 2019-20<br>Graduates |
|---------------------------------------------------|------------------------|----------------------------------------------------------------------------------------------------------------------------------------------------------------------------------|----------------------------|
| of Grad Transfers                                 | # of Grads No Transfer | Transfer Schools