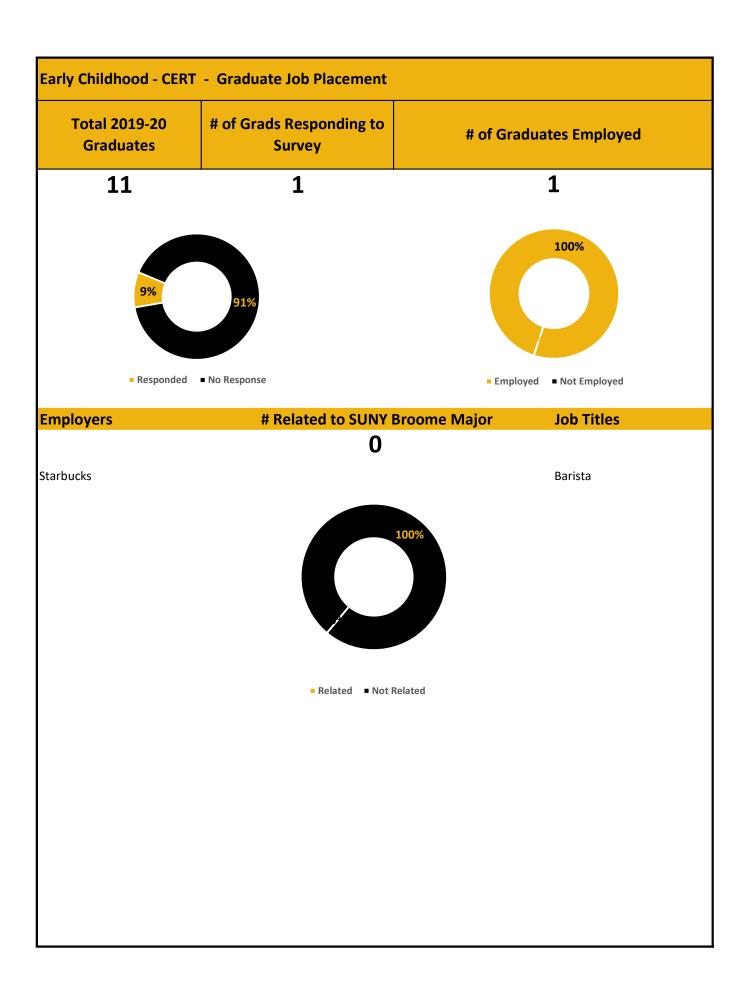

|                            |    |
|                                            |                        |                            |    |
|                                            |                        |                            |    |
|                                            |                        |                            |    |
|                                            |                        |                            |    |
|                                            |                        |                            |    |
|                                            |                        |                            |    |
|                                            |                        |                            |    |



| luman Services - AS - Graduate Transfers |                        |                                                                                        | Total 2019-20<br>Graduates<br>22 |
|------------------------------------------|------------------------|----------------------------------------------------------------------------------------|----------------------------------|
| of Grad Transfers                        | # of Grads No Transfer | Transfer Schools                                                                       | 22                               |
| 9                                        | 13                     | CUNY LEHMAN COLLEGE EXCELSIOR COLLEGE SUNY BINGHAMTON SUNY COLLEGE ONEONTA SUNY OSWEGO |                                  |
| ■ # of Grad Transfer