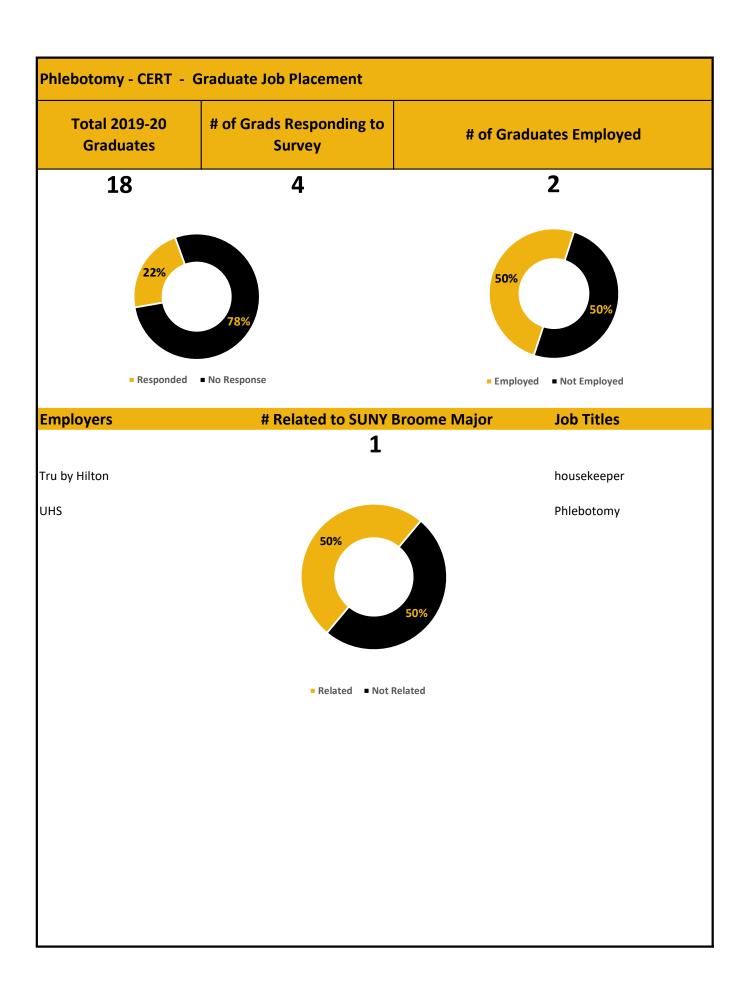

|                                    |                         |
|                           |                                    |                         |
|                           |                                    |                         |
|                           |                                    |                         |

| Phlebotomy - CERT - G | Graduate Transfers     |                  | Total 2019-20<br>Graduates |
|-----------------------|------------------------|------------------|----------------------------|
| # of Grad Transfers   | # of Grads No Transfer | Transfer Schools | 18                         |
|                       | 4.5                    |                  |                            |

0 18



■ # of Grad Transfers ■ # of Grads No Transfer



| ysical Therapist Assistant - AAS - Graduate Transfers |                        |                        | Total 2019-20<br>Graduates |  |
|-------------------------------------------------------|------------------------|------------------------|----------------------------|--|
| of Grad Transfers                                     | # of Grads No Transfer | Transfer Schools       | 13                         |  |
| 1                                                     | 12                     | SUNY COLLEGE - GENESEO |                            |  |
| # of Grad Transfers                                   | # of Grads No Transfer |                        |                            |  |
|                                                       |                        |