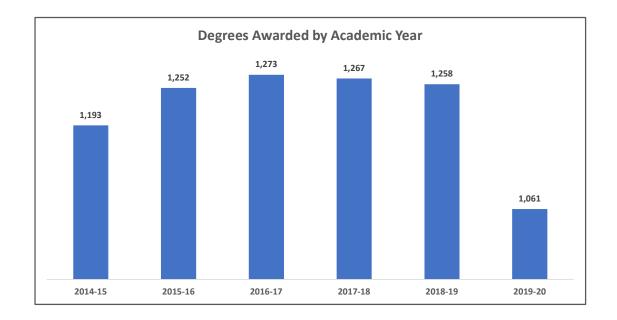

#### Total associate degrees and certificates awarded by academic year from 2014-15 to 2019-20