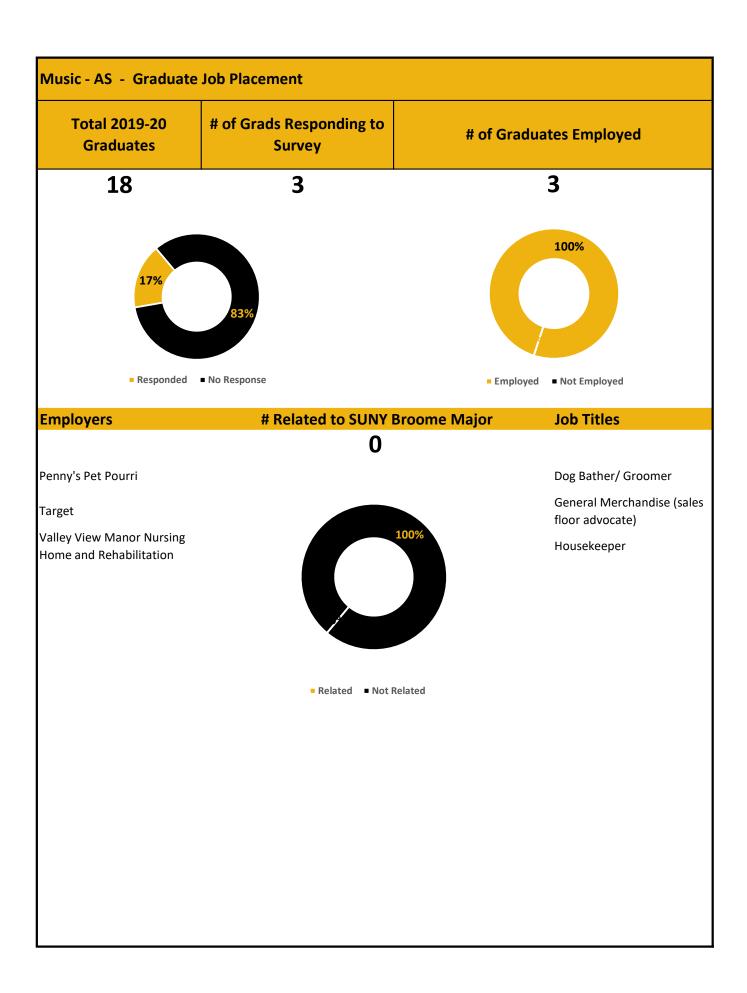

| otal 2019-20<br>Graduates | # of Grads Responding to<br>Survey | # of Graduates Employed |
|---------------------------|------------------------------------|-------------------------|
| 4                         | 0                                  | 0                       |
|                           |                                    |                         |
|                           | 100%                               |                         |
|                           |                                    |                         |
| Responded                 | ■ No Response                      |                         |
| yers                      | # Related to SUNY Broo<br>O        | me Major Job Titles     |
|                           | •                                  |                         |
|                           |                                    |                         |
|                           |                                    |                         |
|                           |                                    |                         |
|                           |                                    |                         |
|                           |                                    |                         |
|                           |                                    |                         |
|                           |                                    |                         |
|                           |                                    |                         |
|                           |                                    |                         |