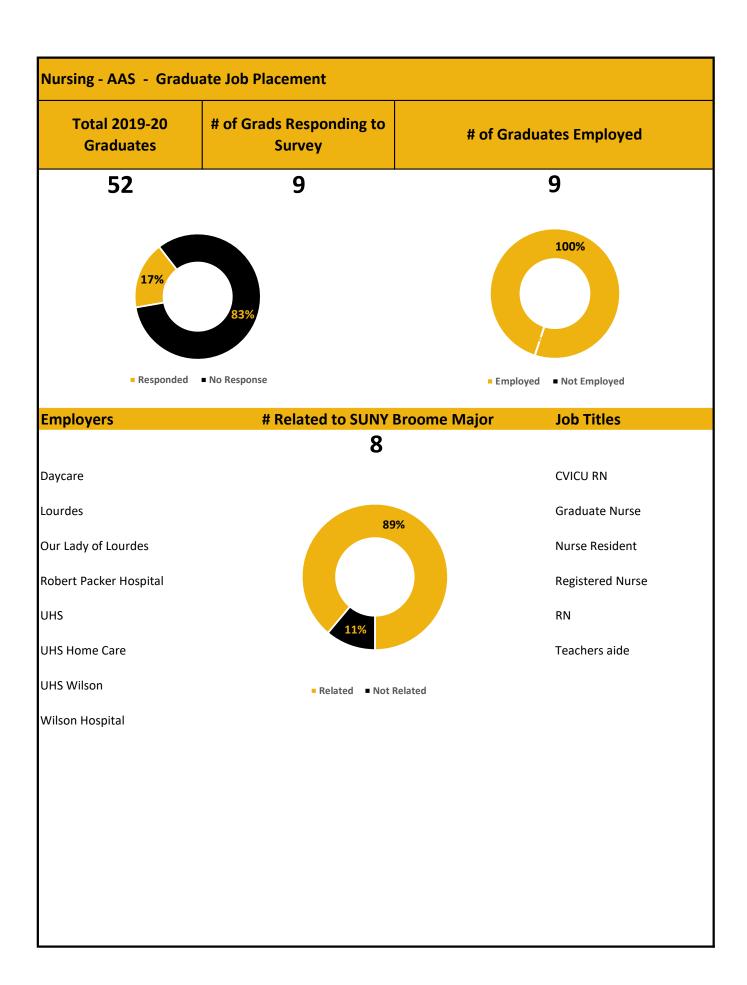

|                                                                          | Total 2019-20<br>Graduates |
|------------------------------------|---------------------------|--------------------------------------------------------------------------|----------------------------|
| of Grad Transfers                  | # of Grads No Transfer    | Transfer Schools                                                         | 52                         |
| 5  # of Grad Transfers             | 47 # of Grads No Transfer | CHAMBERLAIN UNIVERSITY SUNY COLLEGE OF TECHNOLO SUNY UPSTATE MEDICAL UNI |                            |
|                                    |                           |                                                                          |                            |



| Nursing - Evening Week | kender - AAS - Graduate Tra | ansfers          | Total 2019-20<br>Graduates |
|------------------------|-----------------------------|------------------|----------------------------|
| # of Grad Transfers    | # of Grads No Transfer      | Transfer Schools | 1                          |
| 0                      | 1                           |                  |                            |
| 100                    | <b>%</b>                    |                  |                            |



■ # of Grad Transfers ■ # of Grads No Transfer

| otal 2019-20<br>Graduates | # of Grads Responding to<br>Survey | # of Graduates Employed |
|---------------------------|------------------------------------|-------------------------|
| 1                         | 0