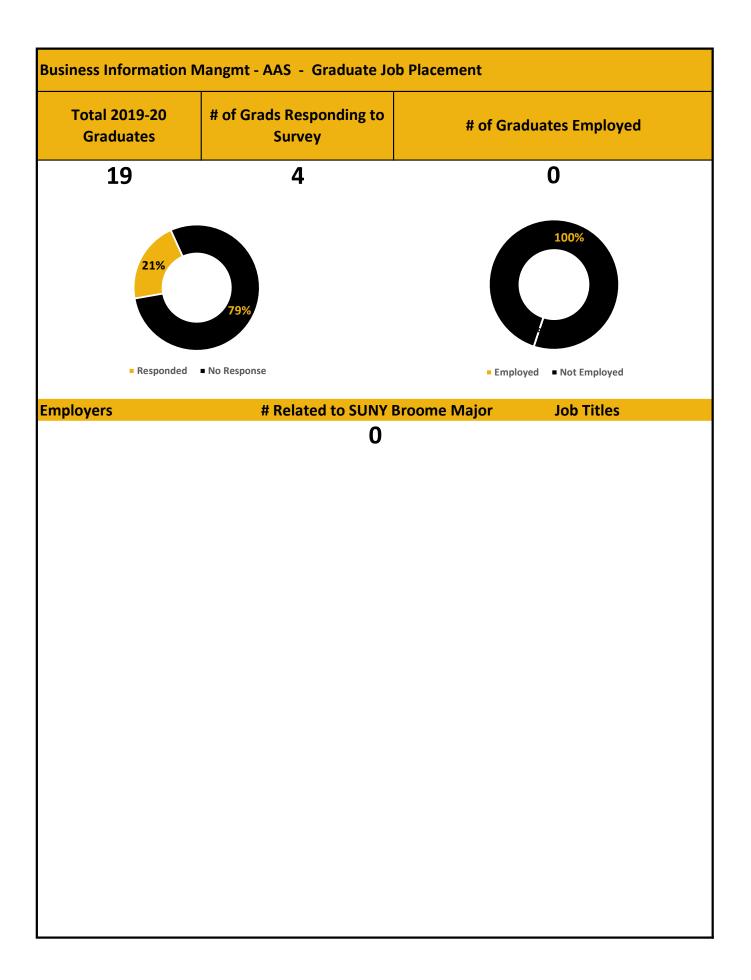

| usiness Information Mangmt - AAS - Graduate Transfers |                        |                                                                                          | Total 2019-20<br>Graduates |
|-------------------------------------------------------|------------------------|------------------------------------------------------------------------------------------|----------------------------|
| of Grad Transfers                                     | # of Grads No Transfer | Transfer Schools                                                                         | 19                         |
| 21%                                                   | 79%                    | BELLEVUE UNIVERSITY<br>LIBERTY UNIVERSITY<br>SUNY BINGHAMTON<br>UNIVERSITY OF CINCINNATI |                            |
| # of Grad Transfers •                                 | # of Grads No Transfer |                                                                                          |                            |
|                                                       |                        |                                                                                          |                            |
|                                                       |                        |                                                                                          |                            |
|                                                       |                        |                                                                                          |                            |
|                                                       |                        |                                                                                          |                            |
|                                                       |                        |                                                                                          |                            |
|                                                       |                        |                                                                                          |                            |