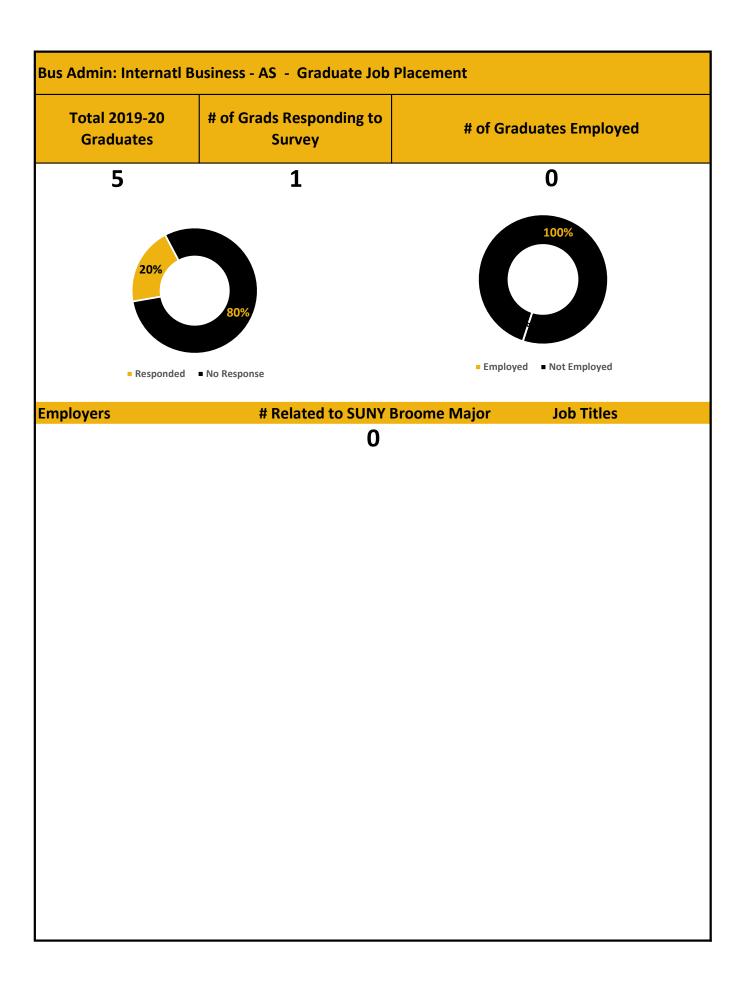

| otal 2019-20<br>Graduates | # of Grads Responding to<br>Survey | # of Graduates Employed |
|---------------------------|------------------------------------|-------------------------|
| 4                         | 0                                  | 0                       |
|                           |                                    |                         |
|                           | 100%                               |                         |
|                           |                                    |                         |
| Responded                 | ■ No Response                      |                         |
| yers                      | # Related to SUNY Broo<br>O        | me Major Job Titles     |
|                           | •                                  |                         |
|                           |                                    |                         |
|                           |                                    |                         |
|                           |                                    |                         |
|                           |                                    |                         |
|                           |                                    |                         |
|                           |                                    |                         |
|                           |                                    |                         |
|                           |                                    |                         |
|                           |                                    |                         |