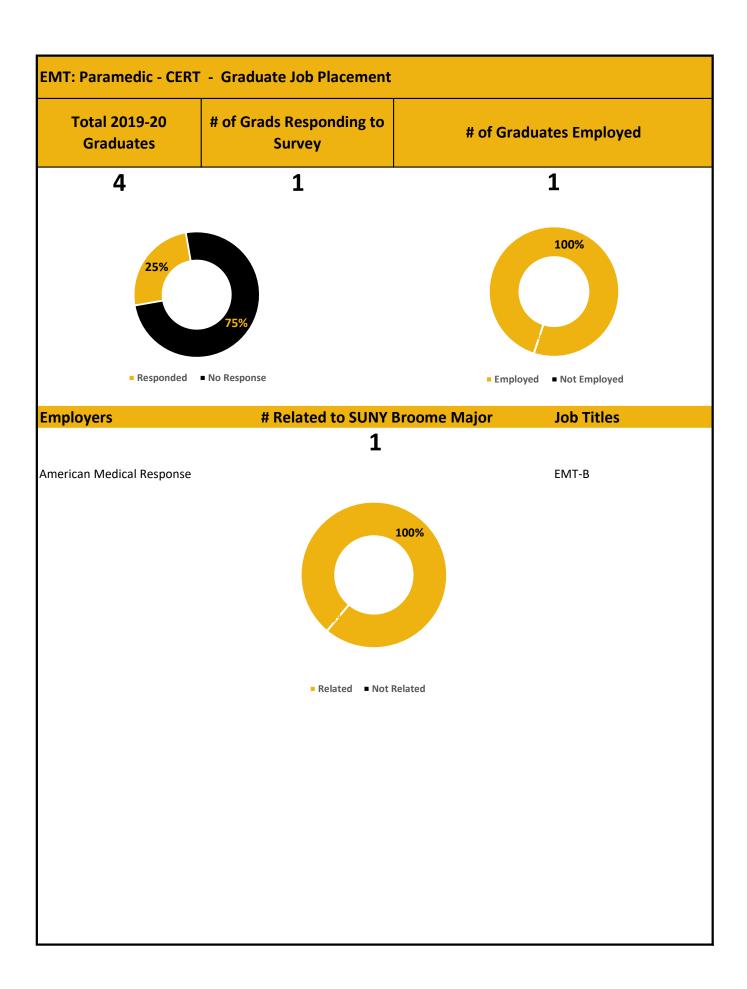

| otal 2019-20<br>Graduates | # of Grads Responding to<br>Survey | # of Graduates Employed |
|---------------------------|------------------------------------|-------------------------|
| 4                         | 0                                  | 0                       |
|                           |                                    |                         |
|                           | 100%                               |                         |
|                           |                                    |                         |
| Responded                 | ■ No Response                      |                         |
| yers                      | # Related to SUNY Broo<br>O        | me Major Job Titles     |
|                           | •                                  |                         |
|                           |                                    |                         |
|                           |                                    |                         |
|                           |                                    |                         |
|                           |                                    |                         |
|                           |                                    |                         |
|                           |                                    |                         |
|                           |                                    |                         |
|                           |                                    |                         |
|                           |                                    |                         |