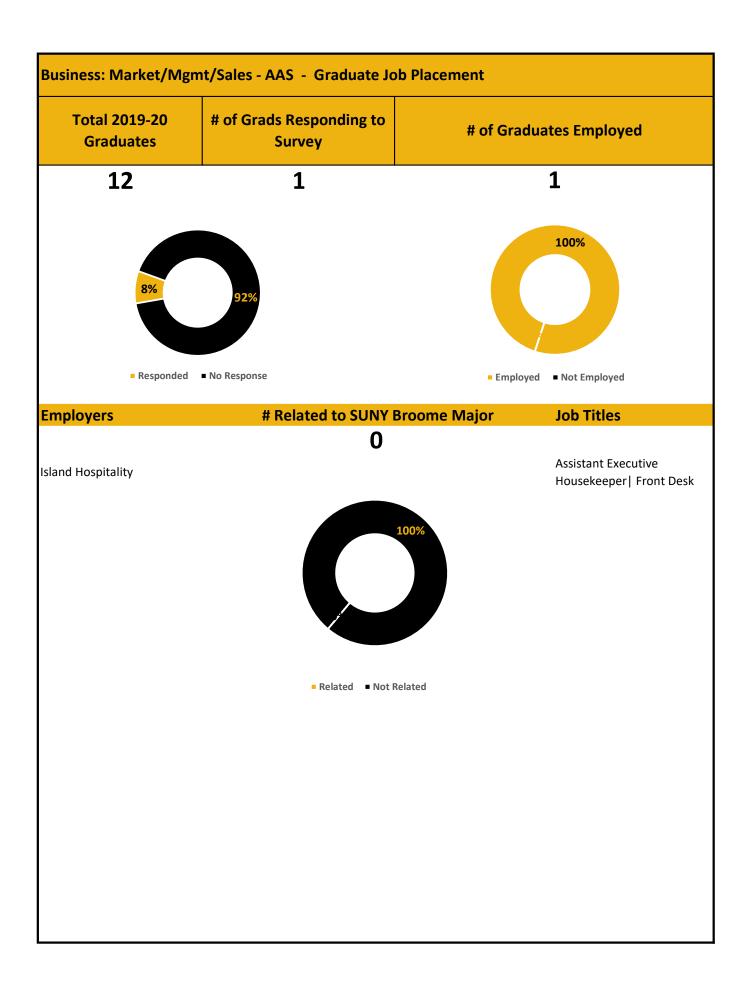

| usiness: Market/Mgmt/Sales - AAS - Graduate Transfers |                        |                                                       | Total 2019-2<br>Graduates |  |
|-------------------------------------------------------|------------------------|-------------------------------------------------------|---------------------------|--|
| of Grad Transfers                                     | # of Grads No Transfer | Transfer Schools                                      | 12                        |  |
| 2                                                     | 10                     | SUNY COLLEGE - BROCKPORT<br>SUNY UNIVERSITY AT ALBANY |                           |  |
| ■ # of Grad Transfers ■                               | # of Grads No Transfer |                                                       |                           |  |
|                                                       |                        |                                                       |                           |  |
|                                                       |                        |                                                       |                           |  |
|                                                       |                        |                                                       |                           |  |