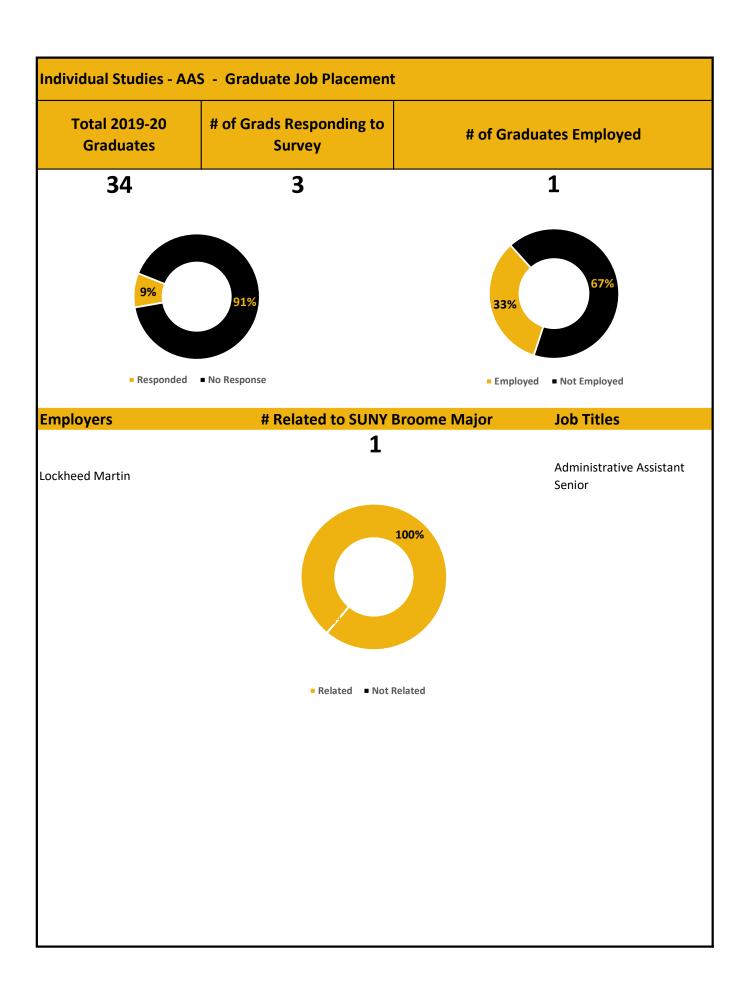

|                                                                                        |                                  |
|                                          |                        |                                                                                        |                                  |
|                                          |                        |                                                                                        |                                  |
|                                          |                        |                                                                                        |                                  |



| 34 |
|----|
|    |
|    |
|    |
|    |
|    |
|    |
|    |
|    |
|    |
|    |



| ndividual Studies - AS - Graduate Transfers |                        |                                                                                                                                                                                                                                                                                                                                                                                                                                                                                                                                                | Total 2019-20<br>Graduates                      |
|---------------------------------------------|------------------------|--------------------------------------------------------------------------