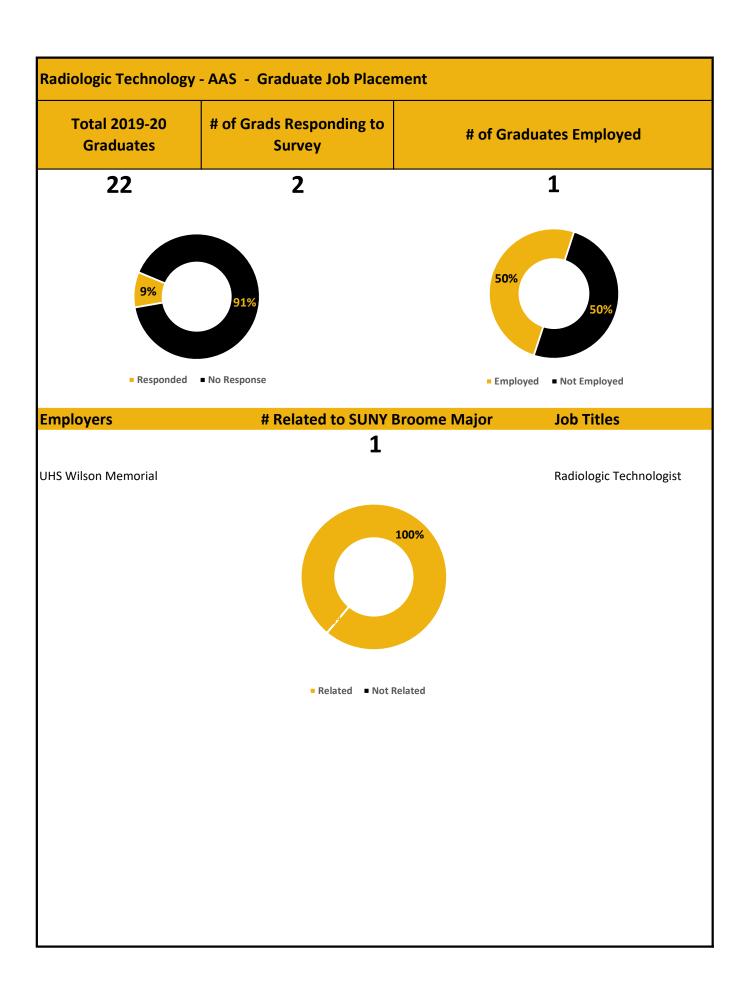

|                        |                                 |                            |
|                                                 |                        |                                 |                            |
|                                                 |                        |                                 |                            |
|                                                 |                        |                                 |                            |
|                                                 |                        |                                 |                            |
|                                                 |                        |                                 |                            |



## **Liberal Arts Division**

| Total number of graduates            | 417 |                      |
|--------------------------------------|-----|----------------------|
| Total number of graduates responding | 62  | 14.9% of total grads |
| Number transferred                   | 178 | 42.7% of total grads |
| Number employed                      | 31  | 50.0% of respondents |
| Number related to major              | 11  | 35.5% of employed    |
| Survey not returned                  | 355 |                      |

## **Majors in Liberal Arts Division**

Chemical Dependency Counseling - AAS
Chemical Dependency Counseling - CERT
Communications and Media Arts - AS
Early Childhood - AAS
Early Childhood - CERT
Human Services - AS
Individual Studies - AAS
Individual Studies - AS
Liberal Arts