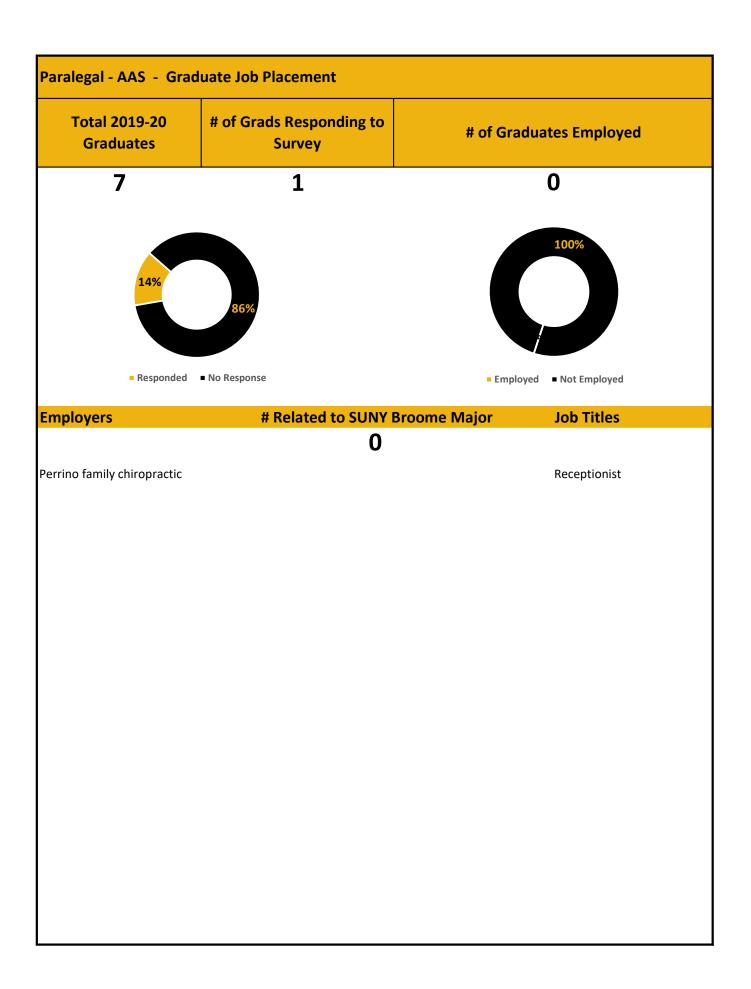

|
|                                     |                        |                  |                            |
|                                     |                        |                  |                            |
|                                     |                        |                  |                            |
|                                     |                        |                  |                            |
|                                     |                        |                  |                            |
|                                     |                        |                  |                            |
|                                     |                        |                  |                            |



| ralegal - CERT - Graduate Transfers |                        |                  | Total 2019-20<br>Graduates |
|-------------------------------------|------------------------|------------------|----------------------------|
| of Grad Transfers                   | # of Grads No Transfer | Transfer Schools | 2                          |
| 0                                   | 2                      |                  |                            |
| 100                                 | <b>%</b>               |                  |                            |
| # of Grad Transfers •               | # of Grads No Transfer |                  |                            |
|                                     |                        |                  |                            |
|