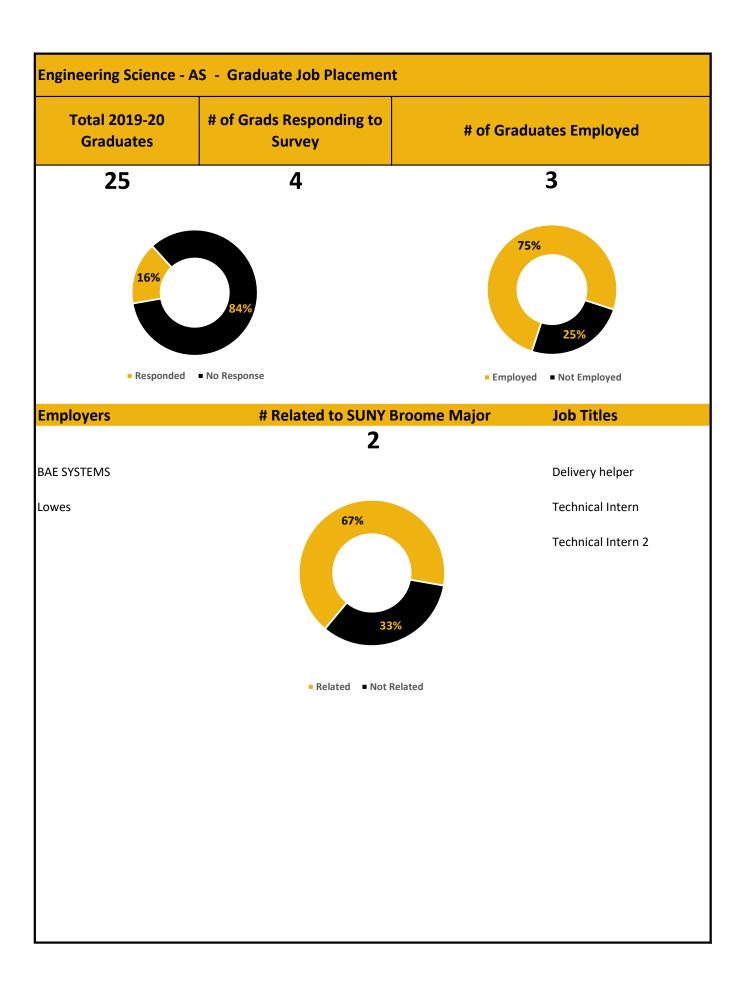

|
|                         |                        |                                                                                                                                                                                 |                            |
|                         |                        |                                                                                                                                                                                 |                            |
|                         |                        |                                                                                                                                                                                 |                            |



| vironmental Science     | - AS - Graduate Transfers | ı                                                                                     | Total 2019-20<br>Graduates |
|-------------------------|---------------------------|---------------------------------------------------------------------------------------|----------------------------|
| of Grad Transfers       | # of Grads No Transfer    | Transfer Schools                                                                      | 6                          |
| 67%                     | 33%                       | CORNELL UNIVERSITY KUTZTOWN UNIVERSITY STATE UNIVERSITY OF NEW Y SUNY COLLEGE ONEONTA | ORK NEW PALTZ              |
| ■ # of Grad Transfers ■ | # of Grads No Transfer    |