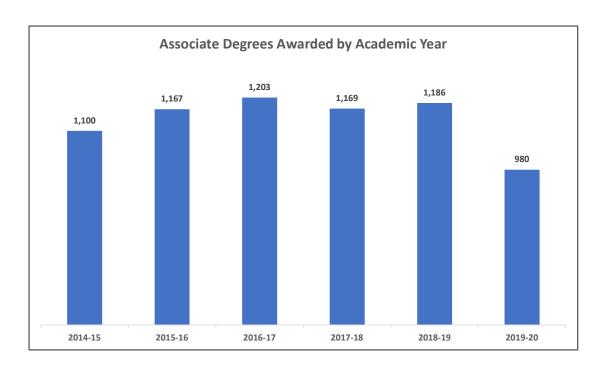

tal Graduates

# **Graduate Survey Results**

| Graduates Responding   | 183 | 17.2% | of Total             |
|------------------------|-----|-------|----------------------|
| Number employed        | 112 | 61.2% | of Total Respondents |
| Related to Major       | 69  | 61.6% | of Total Employed    |
| Not Related to Major   | 43  | 38.4% | of Total Employed    |
| Number unemployed      | 71  | 38.8% | of Total Respondents |
| Not seeking employment | 25  | 13.7% | of Total Respondents |
| Seeking employment     | 42  | 23.0% | of Total Respondents |
| No response            | 4   | 2.2%  | of Total Respondents |

#### Total associate degrees and certificates awarded by academic year from 2014-15 to 2019-20



#### Total associate degrees awarded by academic year from 2014-15 to 2019-20



## Total certificates awarded by academic year from 2014-15 to 2019-20



### **Business and Professional Studies Division**

| Total number of graduates            | 208 |                      |
|--------------------------------------|-----|----------------------|
| Total number of graduates responding | 42  | 20.2% of total grads |
| Number transferred                   | 58  | 27.9% of total grads |
| Number employed                      | 20  | 47.6% of respondents |
| Number related to major              | 11  | 55.0% of employed    |
| Survey not returned                  | 166 |                      |

#### **Majors in Business & Professional Studies Division With Graduates**

Bus: Admin: Internatl Business - AS Bus: Business Administration - AS Business Information Mangmt - AAS