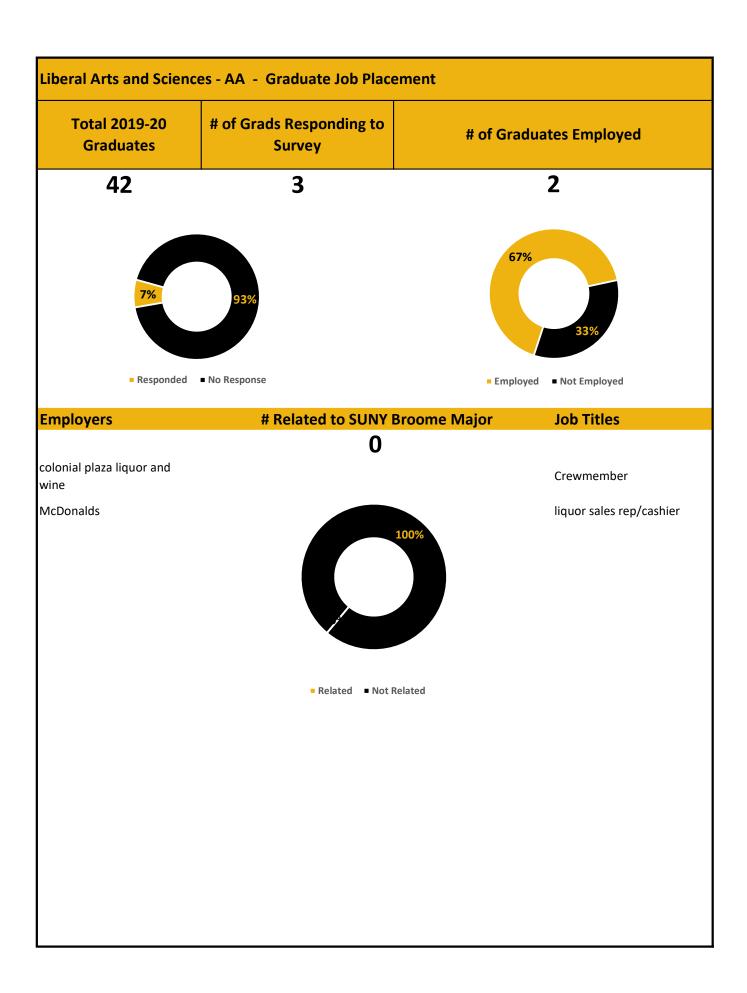

|                                                                                                                                                                                  |                            |
|                                                   |                        |                                                                                                                                                                                  |                            |
|                                                   |                        |                                                                                                                                                                                  |                            |



| lusic - AS - Graduate Transfers |                               |                                                                                                                                                        | Total 2019-2<br>Graduates |  |
|---------------------------------|-------------------------------|--------------------------------------------------------------------------------------------------------------------------------------------------------|---------------------------|--|
| of Grad Transfers               | # of Grads No Transfer        | Transfer Schools                                                                                                                                       | 18                        |  |
| 39%  # of Grad Transfers        | 11 61%