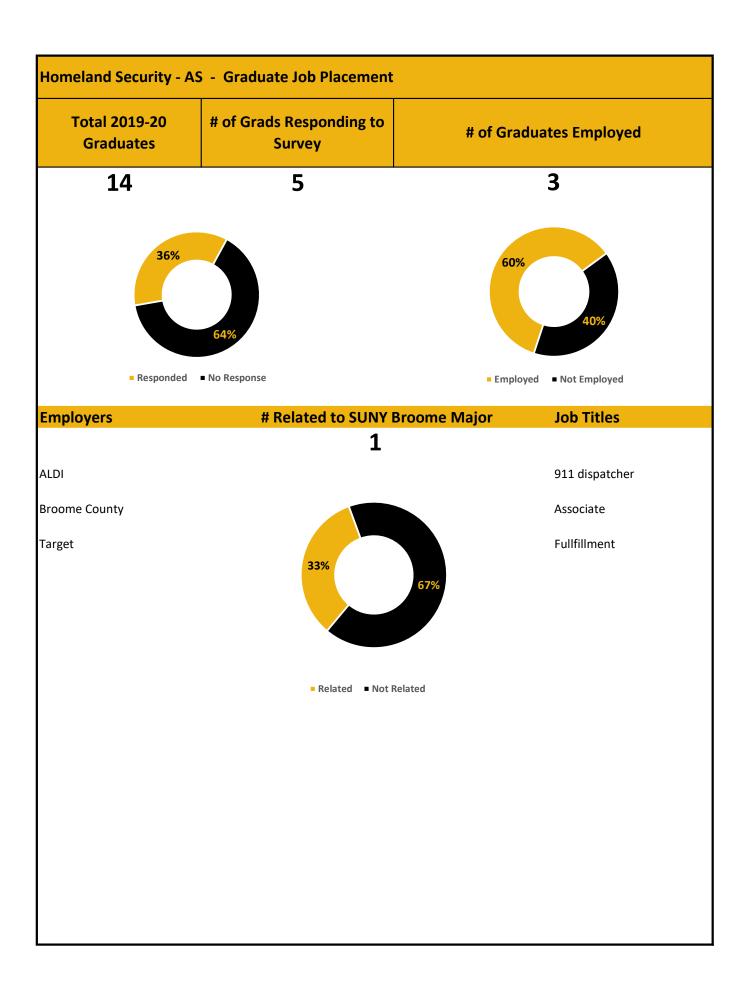

|                                                                       |                            |
|                                             |                        |                                                                       |                            |
|                                             |                        |                                                                       |                            |
|                                             |                        |                                                                       |                            |
|                                             |                        |                                                                       |                            |



| otel/Restaurant Mgmt - AAS - Graduate Transfers |                        |                           | Total 2019-20<br>Graduates |
|-------------------------------------------------|------------------------|---------------------------|----------------------------|
| of Grad Transfers                               | # of Grads No Transfer | Transfer Schools          | 5                          |
| 1                                               | 4                      | ROCHESTER INSTITUTE OF TE | CHNOLOGY                   |
| 20%                                             | 80%                    |                           |                            |
| # of Grad Transfers •                           | # of Grads No Transfer |                           |