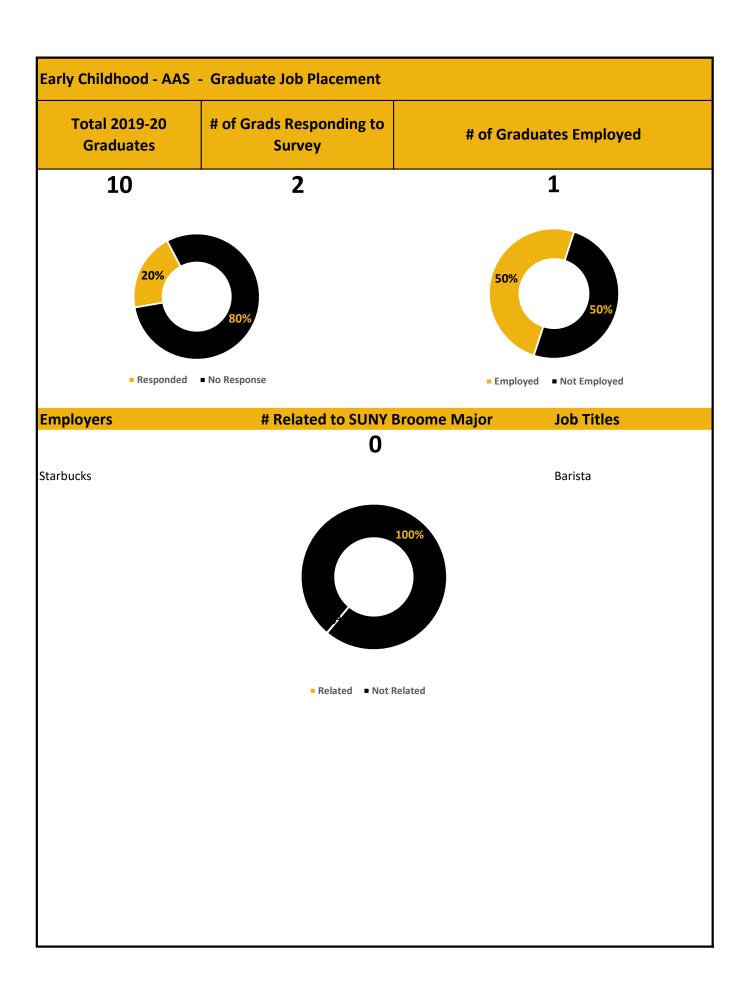

|                            |
|                                            |                        |                                            |                            |
|                                            |                        |                                            |                            |
|                                            |                        |                                            |                            |
|                                            |                        |                                            |                            |
|                                            |                        |                                            |                            |



| arly Childhood - CERT - Graduate Transfers |                        | Total 2019-20<br>Graduates |    |
|--------------------------------------------|------------------------|----------------------------|----|
| of Grad Transfers                          | # of Grads No Transfer | Transfer Schools           | 11 |
| 1                                          | 10                     | SUNY BINGHAMTON            |    |
| 9                                          | 01%                    |                            |    |
|                                            |                        |                            |    |
| 9%                                         |                        |                            |    |
| ■ # of Grad Transfers ■                    | # of Grad